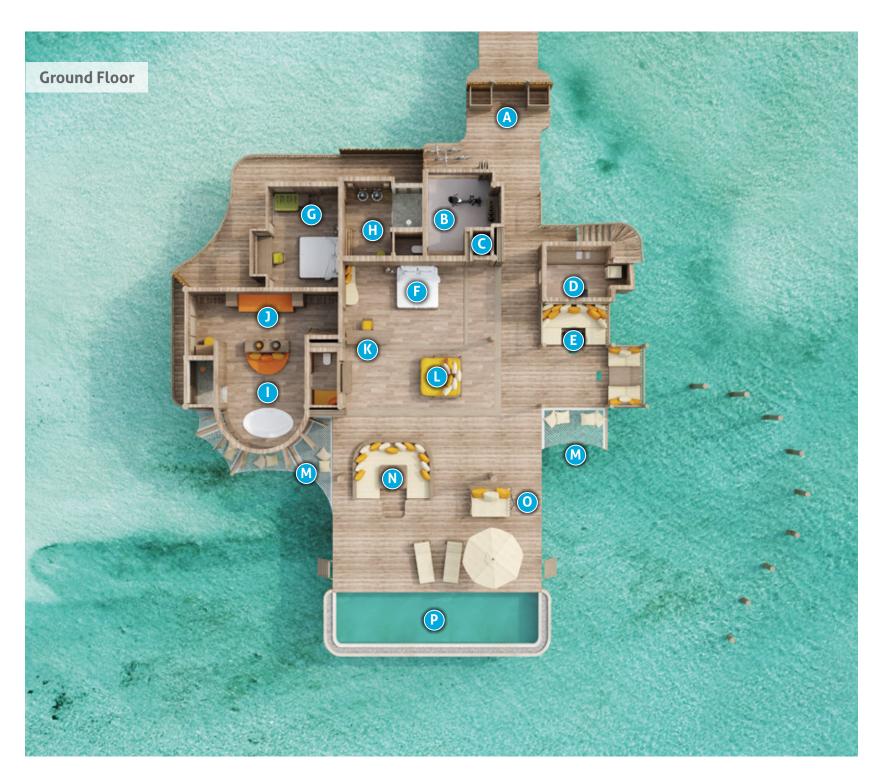

## Overwater Hideaway

Total Area – 461 sqm / 4,962 sqft Max. Occupancy – Two Adults and Two Children

- **A** Entrance
- **B** Gym
- **C** Luggage Room
- **D** Pantry and Minibar
- **E** Dining Areas
- **F** Master Bedrooms
- **G** Additional Double Bedroom
- **H** Additional Shower Room and Ensuite
- Master Bathroom
- J Dressing Areas
- K Study Areas
- L TV Lounge
- M Catamaran Nets
- N Sunken Seating
- **O** Daybeds
- P Pool