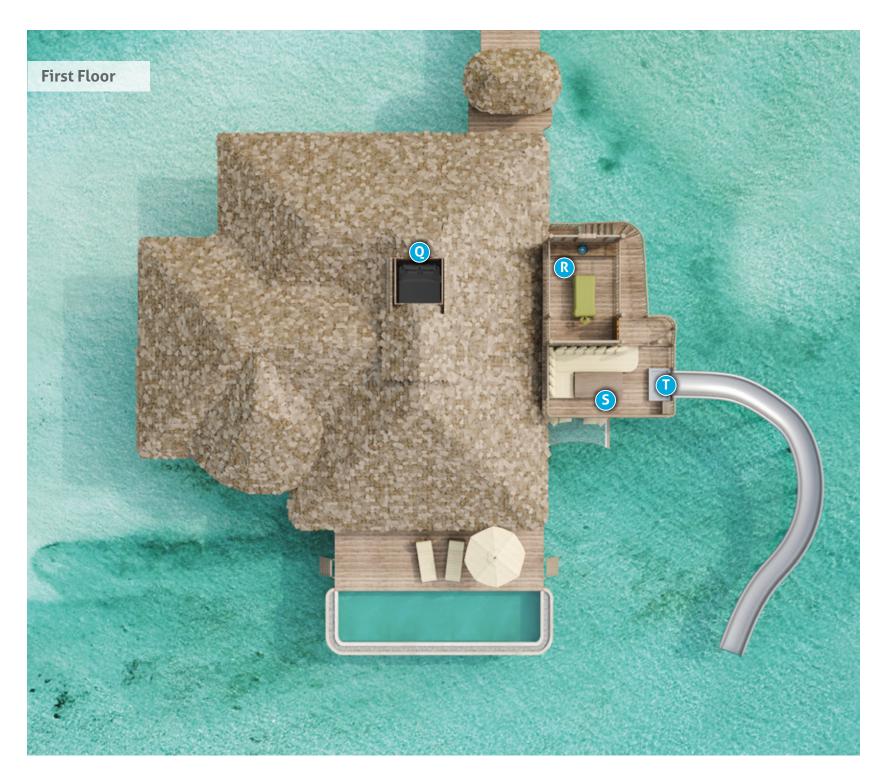

## Overwater Hideaway

Total Area – 461 sqm / 4,962 sqft Max. Occupancy – Two Adults and Two Children

- **Q** Retractable Roofs
- **R** Spa treatment room
- **S** Dining Sala
- **T** Slide