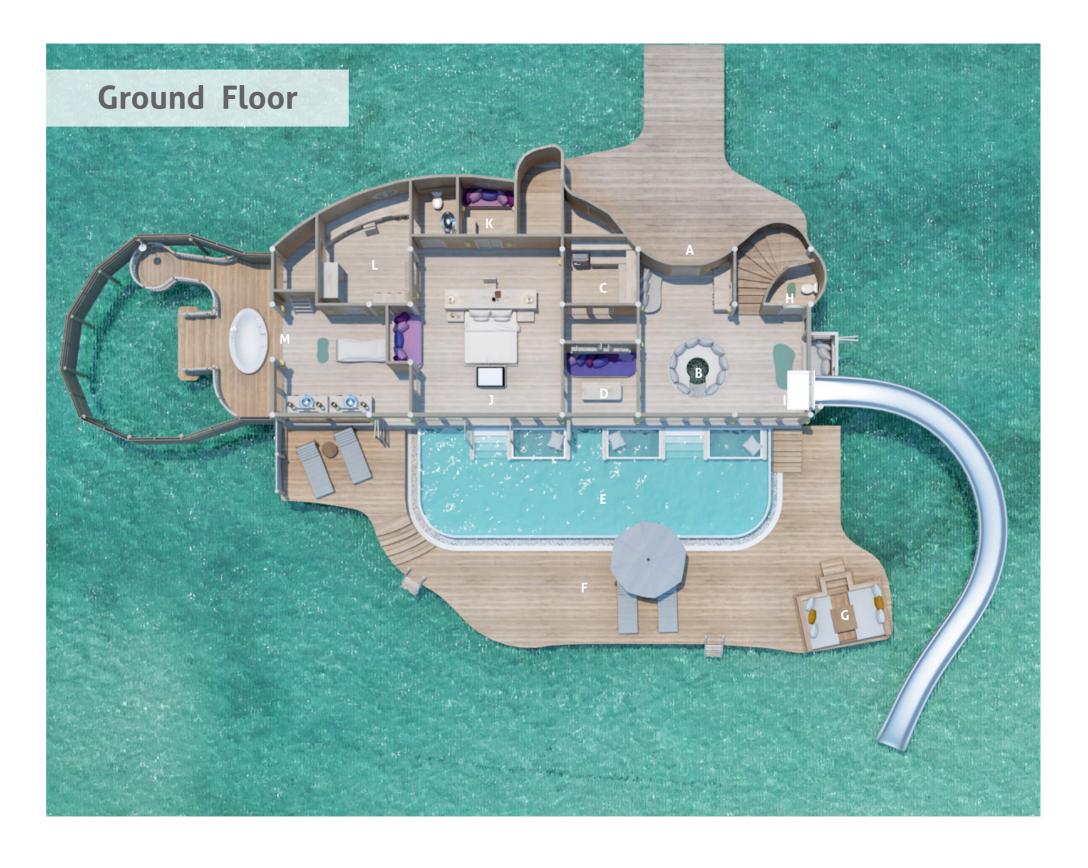

## One bedroom | 411 sqm

Spread across two floors, the 1 Bedroom Water Retreat comes with a private pool surrounded by ample area for sunbathing and taking in ocean vistas. Watch the stars from the comfort of the master bedroom with the villa's retractable roof. In addition to a childrens' sleeping area, there is a study, walk-in minibar, bathroom, dressing room, outdoor shower, and living area with sunken seats. Upstairs is a dining sala with roof deck and a curved water slide delivering you to the waters below.

A Entrance H Toilet

Living Area I Water Slide

Mini Bar J Bedroom

O Study Room K Children's Bedroom

Pool L Dressing Room

Deck M Bathroom

G Sunken Seating

\* First Floor on next page