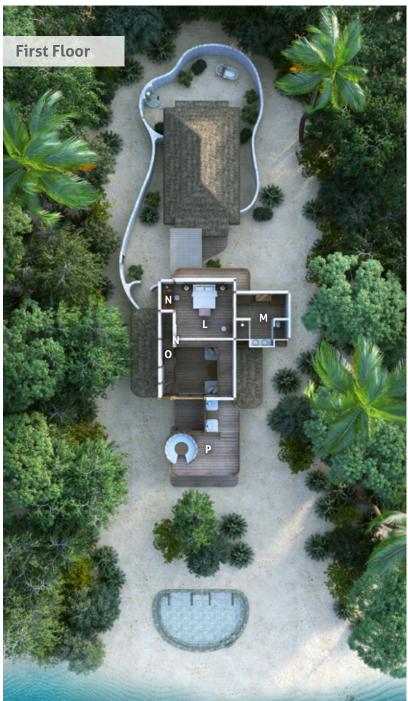

## Villa 70 (2 Bedroom Crusoe Suite)

Two bedrooms

Discover a burst of excitement in this playfully indulgent luxury suite. Upstairs and downstairs bedrooms, a choice of sitting areas high and low, a swimming pool of your own, direct beach access, two lush open-air garden bathrooms, personal bicycles for island exploration and more. The villa invites you to uncover your favourite spot. Ours? The private balcony reached via the gangway off the upstairs bedroom.

## All the luxurious details

- Double-storey villa with upstairs terrace with daybed
- Spacious master bedroom with king size bed with en suite toilet on the ground floor
- Guest bedroom with en suite bathroom on the first floor
- Private pool
- Large sitting room with daybed/sofas and a swing by the pool
- Luxurious open-air garden bathroom with large bathtub, separate shower and large hanging mirror
- Wine fridge
- Overhead fan, air conditioning, extensive mini bar and personal safe
- DVD player and Bose Hi-fi system with docking station for personal iPods
- Bicycles are provided for all villas
- Wi-Fi connection is provided in villa on request
- Barefoot Guardian service for all villas
- IDD telephones

For reservations please contact: T: +91 124 4511000 E: reservations@soneva.com soneva.com

- A Entrance
- B Pool
- C Daybed
- D Swing
- E Living Room
- F Minibar
- G Master Bedroom
- H Dressing Room
- I Master Bathroom
- J Outdoor Bathroom
- L Guest Bedroom
- L Dressing Room
- M Guest Bathroom
- N Daybed
- O Bridge
- P Upper Floor Outdoor Terrace