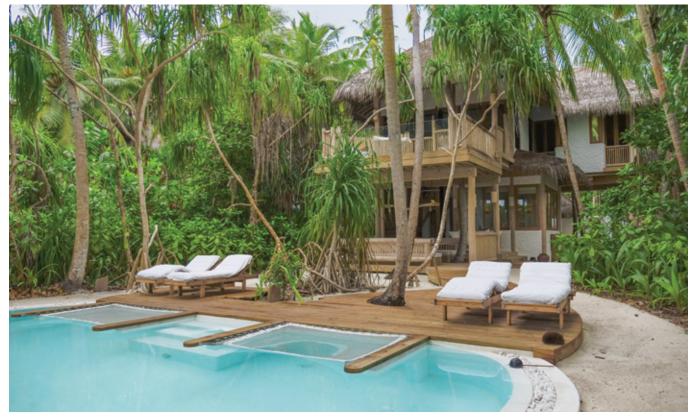

## Villa 70 (2 Bedroom Crusoe Suite)

Two bedrooms

Discover a burst of excitement in this playfully indulgent luxury suite. Upstairs and downstairs bedrooms, a choice of sitting areas high and low, a swimming pool of your own, direct beach access, two lush open-air garden bathrooms, personal bicycles for island exploration and more. The villa invites you to uncover your favourite spot. Ours? The private balcony reached via the gangway off the upstairs bedroom.

## All the luxurious details

- Double-storey villa with upstairs terrace with daybed
- Spacious master bedroom with king size bed with en suite toilet on the ground floor
- Guest bedroom with en suite bathroom on the first floor
- Private pool
- Large sitting room with daybed/sofas and a swing by the pool
- Luxurious open-air garden bathroom with large bathtub, separate shower and large hanging mirror
- Wine fridge
- Overhead fan, air conditioning, extensive mini bar and personal safe
- DVD player and Bose Hi-fi system with docking station for personal iPods
- Bicycles are provided for all villas
- Wi-Fi connection is provided in villa on request
- Barefoot Guardian service for all villas
- IDD telephones