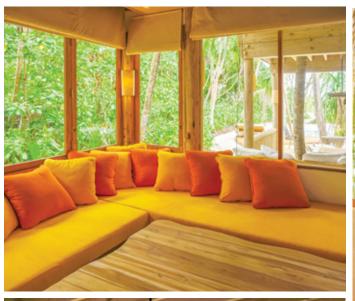

## Villa 70 (2 Bedroom Crusoe Suite)

Two bedrooms

Discover a burst of excitement in this playfully indulgent luxury suite. Upstairs and downstairs bedrooms, a choice of sitting areas high and low, a swimming pool of your own, direct beach access, two lush open-air garden bathrooms, personal bicycles for island exploration and more. The villa invites you to uncover your favourite spot. Ours? The private balcony reached via the gangway off the upstairs bedroom.

## All the luxurious details

- Double-storey villa with upstairs terrace with daybed
- Spacious master bedroom with king size bed with en suite toilet on the ground floor
- Guest bedroom with en suite bathroom on the first floor
- Private pool
- Large sitting room with daybed/sofas and a swing by the pool
- Luxurious open-air garden bathroom with large bathtub, separate shower and large hanging mirror
- Wine fridge
- Overhead fan, air conditioning, extensive mini bar and personal safe
- DVD player and Bose Hi-fi system with docking station for personal iPods
- Bicycles are provided for all villas
- Wi-Fi connection is provided in villa on request
- Barefoot Guardian service for all villas
- IDD telephones