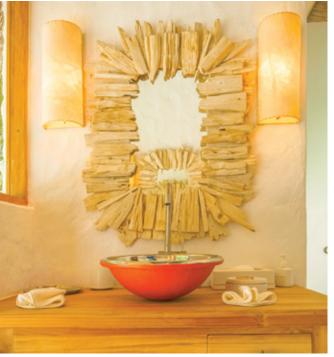

## All the luxurious details

- Double-storey villa with upstairs terrace with daybed
- Spacious master bedroom with king size bed with en suite toilet on the ground floor
- Guest bedroom with en suite bathroom on the first floor
- Private pool
- Large sitting room with daybed/sofas and a swing by the pool
- Luxurious open-air garden bathroom with large bathtub, separate shower and large hanging mirror
- Wine fridge
- Overhead fan, air conditioning, extensive mini bar and personal safe
- DVD player and Bose Hi-fi system with docking station for personal iPods
- Bicycles are provided for all villas
- Wi-Fi connection is provided in villa on request
- Barefoot Guardian service for all villas
- IDD telephones