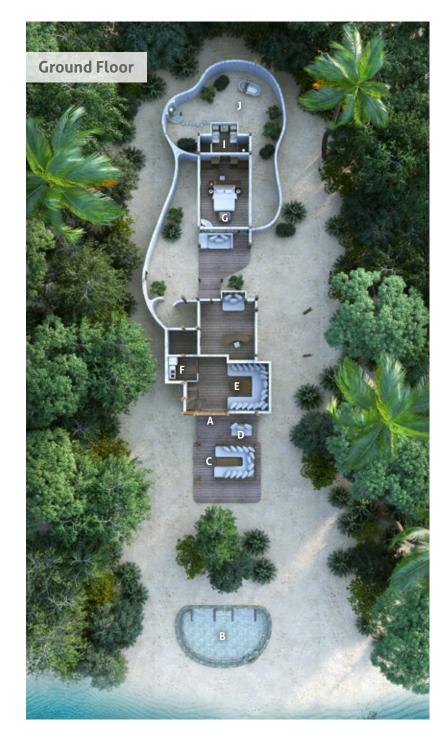

## Villa 70 (2 Bedroom Crusoe Suite)

Two bedrooms

Discover a burst of excitement in this playfully indulgent luxury suite. Upstairs and downstairs bedrooms, a choice of sitting areas high and low, a swimming pool of your own, direct beach access, two lush open-air garden bathrooms, personal bicycles for island exploration and more. The villa invites you to uncover your favourite spot. Ours? The private balcony reached via the gangway off the upstairs bedroom.

## All the luxurious details

- Double-storey villa with upstairs terrace with daybed
- Spacious master bedroom with king size bed with en suite toilet on the ground floor
- Guest bedroom with en suite bathroom on the first floor
- Private pool
- Large sitting room with daybed/sofas and a swing by the pool
- Luxurious open-air garden bathroom with large bathtub, separate shower and large hanging mirror
- Wine fridge
- Overhead fan, air conditioning, extensive mini bar and personal safe
- DVD player and Bose Hi-fi system with docking station for personal iPods
- Bicycles are provided for all villas
- Wi-Fi connection is provided in villa on request
- Barefoot Guardian service for all villas
- IDD telephones

For reservations please contact: T: +91 124 4511000 E: reservations@soneva.com soneva.com

- A Entrance
- B Pool
- C Daybed
- D Swing
- E Living Room
- F Minibar
- G Master Bedroom
- H Dressing Room
- I Master Bathroom
- J Outdoor Bathroom
- L Guest Bedroom
- L Dressing Room
- M Guest Bathroom
- N Daybed
- O Bridge
- P Upper Floor Outdoor Terrace