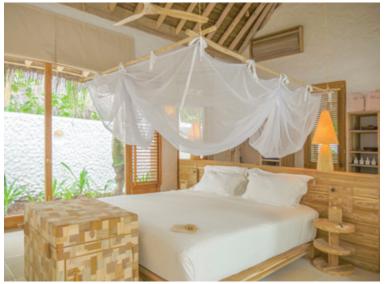

## All the luxurious details

- Double-storey villa with upstairs terrace with daybed
- Spacious master bedroom with king size bed with en suite toilet on the ground floor
- Guest bedroom with en suite bathroom on the first floor
- Private pool
- Large sitting room with daybed/sofas and a swing by the pool
- Luxurious open-air garden bathroom with large bathtub, separate shower and large hanging mirror
- Wine fridge
- Overhead fan, air conditioning, extensive mini bar and personal safe
- DVD player and Bose Hi-fi system with docking station for personal iPods
- Bicycles are provided for all villas
- Wi-Fi connection is provided in villa on request
- Barefoot Guardian service for all villas
- IDD telephones