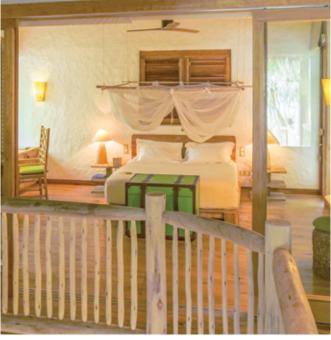

## Villa 70 (2 Bedroom Crusoe Suite)

Two bedrooms

Discover a burst of excitement in this playfully indulgent luxury suite. Upstairs and downstairs bedrooms, a choice of sitting areas high and low, a swimming pool of your own, direct beach access, two lush open-air garden bathrooms, personal bicycles for island exploration and more. The villa invites you to uncover your favourite spot. Ours? The private balcony reached via the gangway off the upstairs bedroom.

## All the luxurious details

- Double-storey villa with upstairs terrace with daybed
- Spacious master bedroom with king size bed with en suite toilet on the ground floor
- Guest bedroom with en suite bathroom on the first floor
- Private pool
- Large sitting room with daybed/sofas and a swing by the pool
- Luxurious open-air garden bathroom with large bathtub, separate shower and large hanging mirror
- Wine fridge
- Overhead fan, air conditioning, extensive mini bar and personal safe
- DVD player and Bose Hi-fi system with docking station for personal iPods
- Bicycles are provided for all villas
- Wi-Fi connection is provided in villa on request
- Barefoot Guardian service for all villas
- IDD telephones