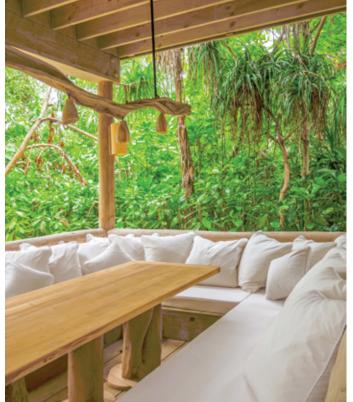

## Villa 70 (2 Bedroom Crusoe Suite)

Two bedrooms

Discover a burst of excitement in this playfully indulgent luxury suite. Upstairs and downstairs bedrooms, a choice of sitting areas high and low, a swimming pool of your own, direct beach access, two lush open-air garden bathrooms, personal bicycles for island exploration and more. The villa invites you to uncover your favourite spot. Ours? The private balcony reached via the gangway off the upstairs bedroom.

## All the luxurious details

- Double-storey villa with upstairs terrace with daybed
- Spacious master bedroom with king size bed with en suite toilet on the ground floor
- Guest bedroom with en suite bathroom on the first floor
- Private pool
- Large sitting room with daybed/sofas and a swing by the pool
- Luxurious open-air garden bathroom with large bathtub, separate shower and large hanging mirror
- Wine fridge
- Overhead fan, air conditioning, extensive mini bar and personal safe
- DVD player and Bose Hi-fi system with docking station for personal iPods
- Bicycles are provided for all villas
- Wi-Fi connection is provided in villa on request
- Barefoot Guardian service for all villas
- IDD telephones