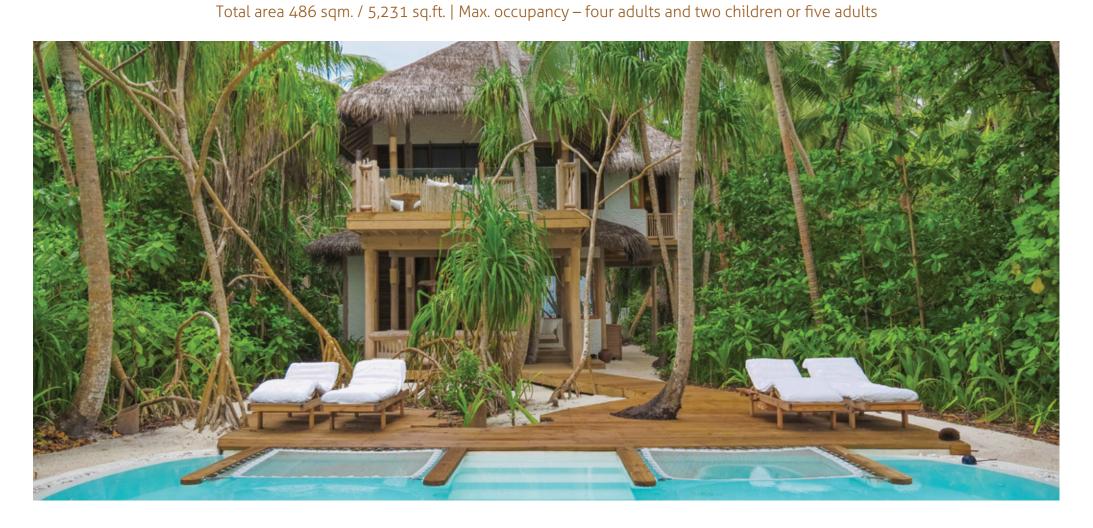

## Villa 70 (2 Bedroom Crusoe Suite)

Two bedrooms

Discover a burst of excitement in this playfully indulgent luxury suite. Upstairs and downstairs bedrooms, a choice of sitting areas high and low, a swimming pool of your own, direct beach access, two lush open-air garden bathrooms, personal bicycles for island exploration and more. The villa invites you to uncover your favourite spot. Ours? The private balcony reached via the gangway off the upstairs bedroom.

## All the luxurious details

- Double-storey villa with upstairs terrace with daybed
- Spacious master bedroom with king size bed with en suite toilet on the ground floor
- Guest bedroom with en suite bathroom on the first floor
- Private pool
- Large sitting room with daybed/sofas and a swing by the pool
- Luxurious open-air garden bathroom with large bathtub, separate shower and large hanging mirror
- Wine fridge
- Overhead fan, air conditioning, extensive mini bar and personal safe
- DVD player and Bose Hi-fi system with docking station for personal iPods
- Bicycles are provided for all villas
- Wi-Fi connection is provided in villa on request
- Barefoot Guardian service for all villas
- IDD telephones