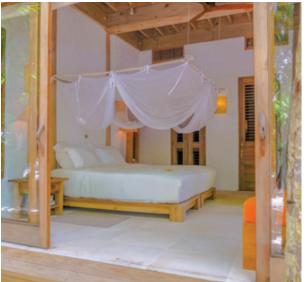

- Master bedroom with en suite indoor and outdoor bathroom complete with waterfall feature and dressing room, living area and additional daybeds
- Large guest open-air bathrooms each include separate showers
- Expansive indoor and outdoor living areas
- Private outside sitting area
- Private swimming pool with seating area
- Wine cooler
- Fully fitted pantry
- Library
- Overhead fan, air conditioning, extensive mini bar and personal safe
- DVD player and Bose Hi-fi system with docking station for personal iPods
- Bicycles are provided for all villas
- Wi-Fi connection is provided in villa on request
- Barefoot Guardian service for all villas
- IDD telephones

## Master Suite

- C1 Daybed
- C2 Living Area
- C3 Bedroom
- C4 Dressing Room
- C5 Bathroom
- C6 Outdoor Bathroom
- D Mini Bar
- E Living Room
- F Deck