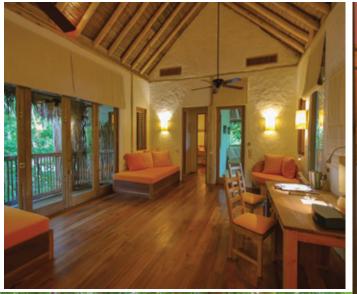

## Villa 68 (3 Bedroom Beach Retreat)

Three bedrooms

Total area 649 sqm. / 7,760 sq.ft. | Max. occupancy – eight adults and four children or ten adults

Surrounded by lush rainforest, this spacious villa has white Maldivian sands right on its doorstep. Relax in a hammock suspended between the palms, cool off in the refreshing pool, or explore the island trails on complimentary bicycles and tricycles. Ideal for larger families or groups, it has light-filled living areas and a fully-fitted pantry.

- Master bedroom with en suite indoor and outdoor bathroom complete with waterfall feature and dressing room, living area and additional daybeds
- Large guest open-air bathrooms each include separate showers
- Expansive indoor and outdoor living areas
- Private outside sitting area
- Private swimming pool with seating area
- Wine cooler
- Fully fitted pantry
- Library
- Overhead fan, air conditioning, extensive mini bar and personal safe
- DVD player and Bose Hi-fi system with docking station for personal iPods
- Bicycles are provided for all villas
- Wi-Fi connection is provided in villa on request
- Barefoot Guardian service for all villas
- IDD telephones