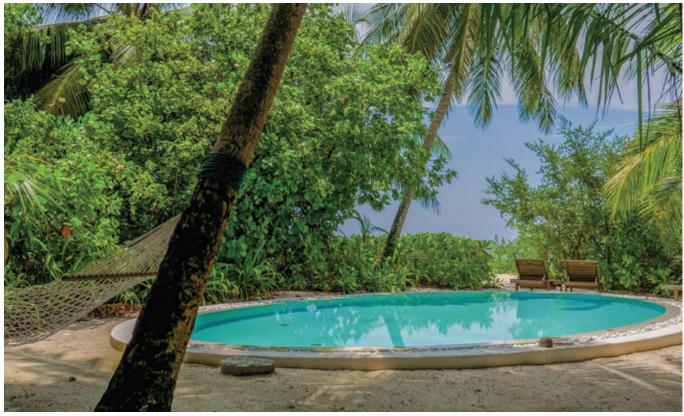

## Villa 68 (3 Bedroom Beach Retreat)

Three bedrooms

Total area 649 sqm. / 7,760 sq.ft. | Max. occupancy – eight adults and four children or ten adults

Surrounded by lush rainforest, this spacious villa has white Maldivian sands right on its doorstep. Relax in a hammock suspended between the palms, cool off in the refreshing pool, or explore the island trails on complimentary bicycles and tricycles. Ideal for larger families or groups, it has light-filled living areas and a fully-fitted pantry.

- Master bedroom with en suite indoor and outdoor bathroom complete with waterfall feature and dressing room, living area and additional daybeds
- Large guest open-air bathrooms each include separate showers
- Expansive indoor and outdoor living areas
- Private outside sitting area
- Private swimming pool with seating area
- Wine cooler
- Fully fitted pantry
- Library
- Overhead fan, air conditioning, extensive mini bar and personal safe
- DVD player and Bose Hi-fi system with docking station for personal iPods
- Bicycles are provided for all villas
- Wi-Fi connection is provided in villa on request
- Barefoot Guardian service for all villas
- IDD telephones