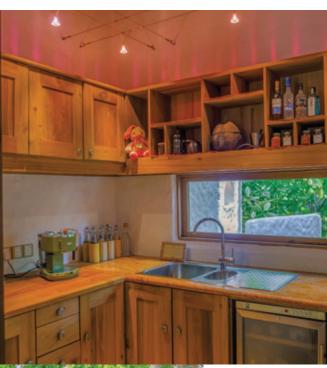

## Villa 68 (3 Bedroom Beach Retreat)

Three bedrooms

Total area 649 sqm. / 7,760 sq.ft. | Max. occupancy – eight adults and four children or ten adults

Surrounded by lush rainforest, this spacious villa has white Maldivian sands right on its doorstep. Relax in a hammock suspended between the palms, cool off in the refreshing pool, or explore the island trails on complimentary bicycles and tricycles. Ideal for larger families or groups, it has light-filled living areas and a fully-fitted pantry.

- Master bedroom with en suite indoor and outdoor bathroom complete with waterfall feature and dressing room, living area and additional daybeds
- Large guest open-air bathrooms each include separate showers
- Expansive indoor and outdoor living areas
- Private outside sitting area
- Private swimming pool with seating area
- Wine cooler
- Fully fitted pantry
- Library
- Overhead fan, air conditioning, extensive mini bar and personal safe
- DVD player and Bose Hi-fi system with docking station for personal iPods
- Bicycles are provided for all villas
- Wi-Fi connection is provided in villa on request
- Barefoot Guardian service for all villas
- IDD telephones