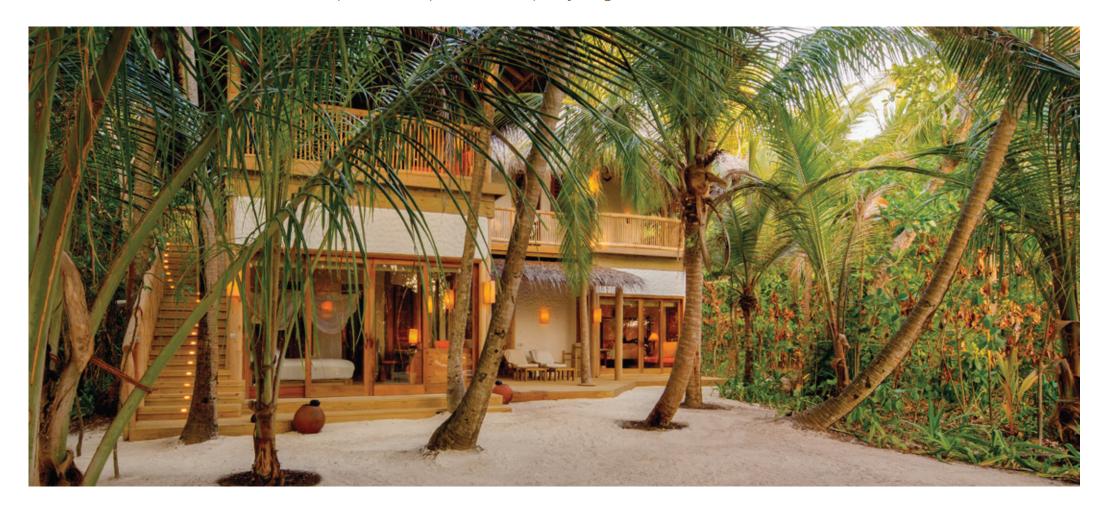

## Villa 68 (3 Bedroom Beach Retreat)

Three bedrooms

Total area 649 sqm. / 7,760 sq.ft. | Max. occupancy – eight adults and four children or ten adults

Surrounded by lush rainforest, this spacious villa has white Maldivian sands right on its doorstep. Relax in a hammock suspended between the palms, cool off in the refreshing pool, or explore the island trails on complimentary bicycles and tricycles. Ideal for larger families or groups, it has light-filled living areas and a fully-fitted pantry.

- Master bedroom with en suite indoor and outdoor bathroom complete with waterfall feature and dressing room, living area and additional daybeds
- Large guest open-air bathrooms each include separate showers
- Expansive indoor and outdoor living areas
- Private outside sitting area
- Private swimming pool with seating area
- Wine cooler
- Fully fitted pantry
- Library
- Overhead fan, air conditioning, extensive mini bar and personal safe
- DVD player and Bose Hi-fi system with docking station for personal iPods
- Bicycles are provided for all villas
- Wi-Fi connection is provided in villa on request
- Barefoot Guardian service for all villas
- IDD telephones