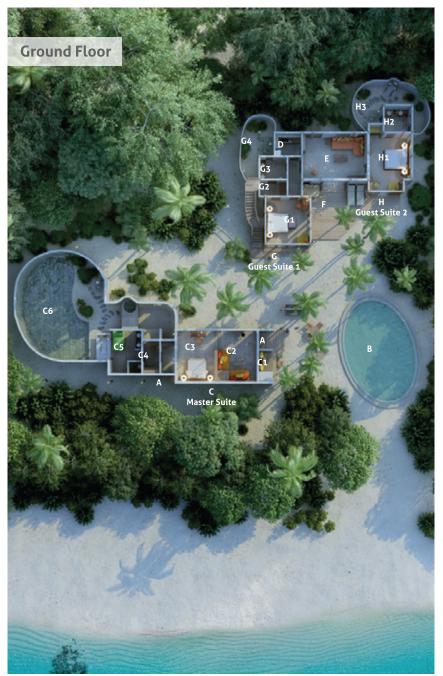

For reservations please contact: T: +960 660 4300 E: reservations@soneva.com soneva.com

- A Entrance
- B Pool

## Master Suite

- C1 Daybed
- C2 Living Area
- C3 Bedroom
- C4 Dressing Room
- C5 Bathroom
- C6 Outdoor Bathroom
- D Mini Bar
- E Living Room
- F Deck

## G Guest Suite 1

- G1 Bedroom
- G2 Dressing Room
- G3 Bathroom
- G4 Outdoor Bathroom

## Guest Suite 2

- H1 Bedroom
- H2 Bathroom
- H3 Outdoor Bathroom
- Dining Area
- Living Area
- K Children's Bedroom
- Dressing Room
- 4 Bathroom
- N Upper Floor Outdoor Terrace