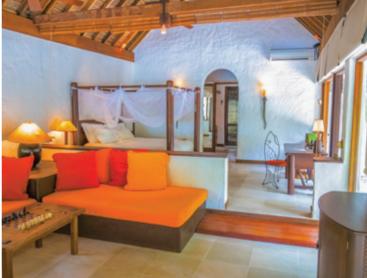

- Master bedroom with en suite indoor and outdoor bathroom complete with waterfall feature and dressing room, living area and additional daybeds
- Large guest open-air bathrooms each include separate showers
- Expansive indoor and outdoor living areas
- Private outside sitting area
- Private swimming pool with seating area
- Wine cooler
- Fully fitted pantry
- Library
- Overhead fan, air conditioning, extensive mini bar and personal safe
- DVD player and Bose Hi-fi system with docking station for personal iPods
- Bicycles are provided for all villas
- Wi-Fi connection is provided in villa on request
- Barefoot Guardian service for all villas
- IDD telephones

## Master Suite

- C1 Daybed
- C2 Living Area
- C3 Bedroom
- C4 Dressing Room
- C5 Bathroom
- C6 Outdoor Bathroom
- D Mini Bar
- E Living Room
- F Deck