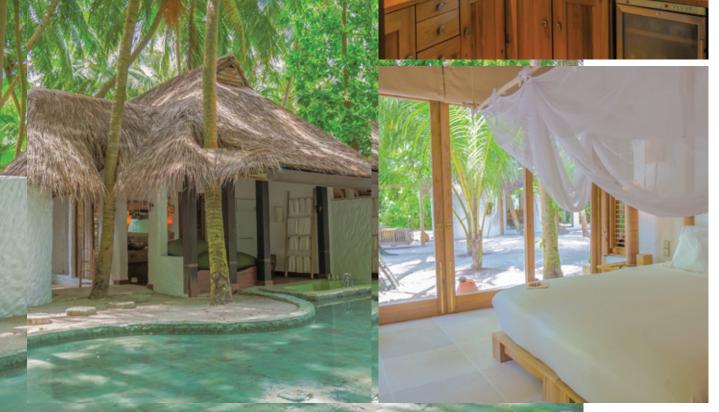

## Villa 68 (3 Bedroom Beach Retreat)

Three bedrooms

Total area 649 sqm. / 7,760 sq.ft. | Max. occupancy – eight adults and four children or ten adults

Surrounded by lush rainforest, this spacious villa has white Maldivian sands right on its doorstep. Relax in a hammock suspended between the palms, cool off in the refreshing pool, or explore the island trails on complimentary bicycles and tricycles. Ideal for larger families or groups, it has light-filled living areas and a fully-fitted pantry.

- Master bedroom with en suite indoor and outdoor bathroom complete with waterfall feature and dressing room, living area and additional daybeds
- Large guest open-air bathrooms each include separate showers
- Expansive indoor and outdoor living areas
- Private outside sitting area
- Private swimming pool with seating area
- Wine cooler
- Fully fitted pantry
- Library
- Overhead fan, air conditioning, extensive mini bar and personal safe
- DVD player and Bose Hi-fi system with docking station for personal iPods
- Bicycles are provided for all villas
- Wi-Fi connection is provided in villa on request
- Barefoot Guardian service for all villas
- IDD telephones