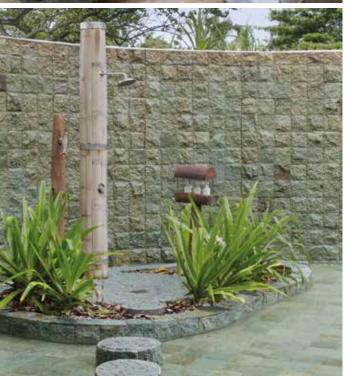

### All the luxurious details

- Two bedrooms with king size or twin-size beds with en suite outdoor and indoor bathroom, a dressing room and a walk-in closet
- One guest bedroom with en suite bathroom, dressing room and a balcony with its own bathtub
- Option to connect Villa 42 for a combined nine bedroom villa
- Dining area
- Living room
- Water Silde
- Private study room
- Kitchenette and ample storage room space
- Fitness room
- Swimming pool and sunken sala with roof
- Two open-air garden bathrooms with bathtub, shower and a double sink unit with large hanging mirror
- Private outside sitting area with sun loungers
- DVD player and Bose Hi-fi system with docking station for personal iPods
- Bicycles are provided for all villas
- Wi-Fi connection is provided in villa on request
- Barefoot Guardian service for all villas
- IDD telephones

#### K Guest Suite 1

- K1 Bedroom
- K2 Walk-in closet
- K3 Bathroom
- K4 Dressing Room
- K5 Outdoor Bathroom
- L Water Slide
- M TV Lounge
- N Balcony
- O Gym
- P Toilet