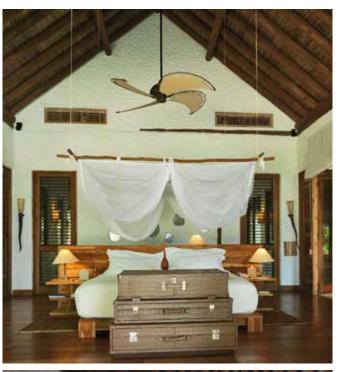

#### Master Suite

- D1 Bedroom
- D2 Walk-in closet
- D3 Bathroom
- D4 Dressing Room
- D5 Outdoor Bathroom
- E Kitchen
- F Living Area
- G Dining Area
- H Pool Deck
- I Pool
- J Sunken Seating

#### K Guest Suite 1

- K1 Bedroom
- K2 Walk-in closet
- K3 Bathroom
- K4 Dressing Room
- K5 Outdoor Bathroom
- L Water Slide
- M TV Lounge
- N Balcony
- O Gym
- P Toilet