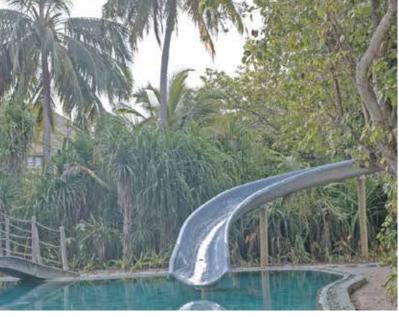

# Villa 41 (3 Bedroom Residence)

Three bedrooms

Total area 1,420 sqm. / 15,284 sq.ft. | Max. occupancy – six adults and three children

The two ground floor bedrooms have their own large open-air bathrooms, both with waterfalls, while the Master Bedroom comes with its own steam facilities. Take a dip in your plunge pool or swimming pool with its very own water slide, complete with a stretch of beach. Enjoy evenings underneath the starry night sky, while lazy afternoons can be spent in the TV lounge. You are steps away from the island's most vibrant snorkelling spots and soft, warm sands.

This villa can be connected to Villa 42 to make a nine bedroom villa. This villa now has a water slide.

### All the luxurious details

- Two bedrooms with king size or twin-size beds with en suite outdoor and indoor bathroom, a dressing room and a walk-in closet
- One guest bedroom with en suite bathroom, dressing room and a balcony with its own bathtub
- Option to connect Villa 42 for a combined nine bedroom villa
- Dining area
- Living room
- Water Silde
- Private study room
- Kitchenette and ample storage room space
- Fitness room
- Swimming pool and sunken sala with roof
- Two open-air garden bathrooms with bathtub, shower and a double sink unit with large hanging mirror
- Private outside sitting area with sun loungers
- DVD player and Bose Hi-fi system with docking station for personal iPods
- Bicycles are provided for all villas
- Wi-Fi connection is provided in villa on request
- Barefoot Guardian service for all villas
- IDD telephones

#### K Guest Suite 1

- K1 Bedroom
- K2 Walk-in closet
- K3 Bathroom
- K4 Dressing Room
- K5 Outdoor Bathroom
- L Water Slide
- M TV Lounge
- N Balcony
- O Gym
- P Toilet