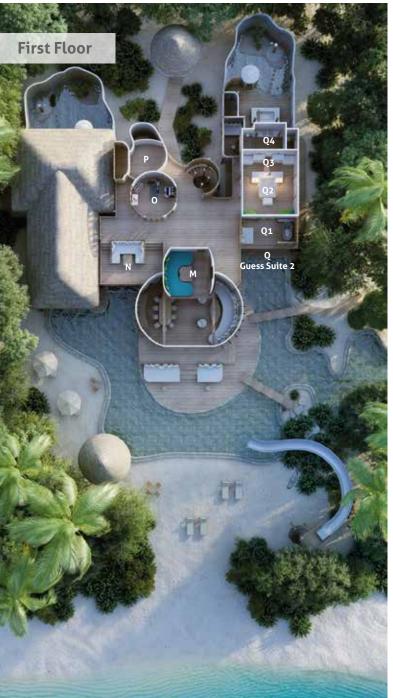

#### K Guest Suite 1

- K1 Bedroom
- K2 Walk-in closet
- K3 Bathroom
- K4 Dressing Room
- K5 Outdoor Bathroom
- L Water Slide
- M TV Lounge
- N Balcony
- O Gym
- P Toilet

## Q Guest Suite 2

- Q1 Balcony with Bathtub
- Q2 Bedroom
- Q3 Dressing Room
- Q4 Bathroom