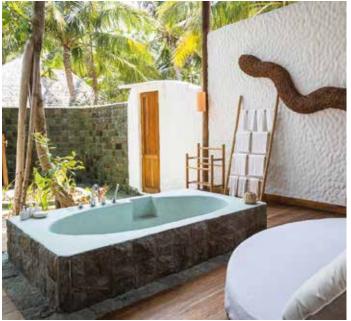

### All the luxurious details

- Two bedrooms with king size or twin-size beds with en suite outdoor and indoor bathroom, a dressing room and a walk-in closet
- One guest bedroom with en suite bathroom, dressing room and a balcony with its own bathtub
- Option to connect Villa 42 for a combined nine bedroom villa
- Dining area
- Living room
- Water Silde
- Private study room
- Kitchenette and ample storage room space
- Fitness room
- Swimming pool and sunken sala with roof
- Two open-air garden bathrooms with bathtub, shower and a double sink unit with large hanging mirror
- Private outside sitting area with sun loungers
- DVD player and Bose Hi-fi system with docking station for personal iPods
- Bicycles are provided for all villas
- Wi-Fi connection is provided in villa on request
- Barefoot Guardian service for all villas
- IDD telephones

#### K Guest Suite 1

- K1 Bedroom
- K2 Walk-in closet
- K3 Bathroom
- K4 Dressing Room
- K5 Outdoor Bathroom
- L Water Slide
- M TV Lounge
- N Balcony
- O Gym
- P Toilet