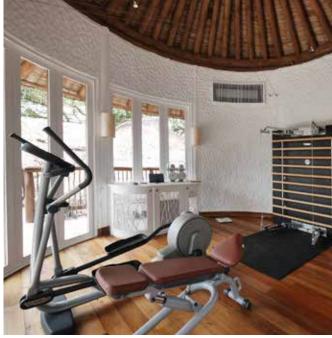

### All the luxurious details

- Two bedrooms with king size or twin-size beds with en suite outdoor and indoor bathroom, a dressing room and a walk-in closet
- One guest bedroom with en suite bathroom, dressing room and a balcony with its own bathtub
- Option to connect Villa 42 for a combined nine bedroom villa
- Dining area
- Living room
- Water Silde
- Private study room
- Kitchenette and ample storage room space
- Fitness room
- Swimming pool and sunken sala with roof
- Two open-air garden bathrooms with bathtub, shower and a double sink unit with large hanging mirror
- Private outside sitting area with sun loungers
- DVD player and Bose Hi-fi system with docking station for personal iPods
- Bicycles are provided for all villas
- Wi-Fi connection is provided in villa on request
- Barefoot Guardian service for all villas
- IDD telephones

#### K Guest Suite 1

- K1 Bedroom
- K2 Walk-in closet
- K3 Bathroom
- K4 Dressing Room
- K5 Outdoor Bathroom
- L Water Slide
- M TV Lounge
- N Balcony
- O Gym
- P Toilet