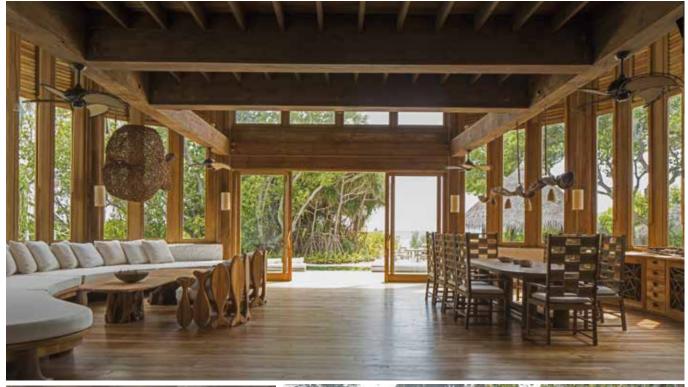

### All the luxurious details

- Two bedrooms with king size or twin-size beds with en suite outdoor and indoor bathroom, a dressing room and a walk-in closet
- One guest bedroom with en suite bathroom, dressing room and a balcony with its own bathtub
- Option to connect Villa 42 for a combined nine bedroom villa
- Dining area
- Living room
- Water Silde
- Private study room
- Kitchenette and ample storage room space
- Fitness room
- Swimming pool and sunken sala with roof
- Two open-air garden bathrooms with bathtub, shower and a double sink unit with large hanging mirror
- Private outside sitting area with sun loungers
- DVD player and Bose Hi-fi system with docking station for personal iPods
- Bicycles are provided for all villas
- Wi-Fi connection is provided in villa on request
- Barefoot Guardian service for all villas
- IDD telephones