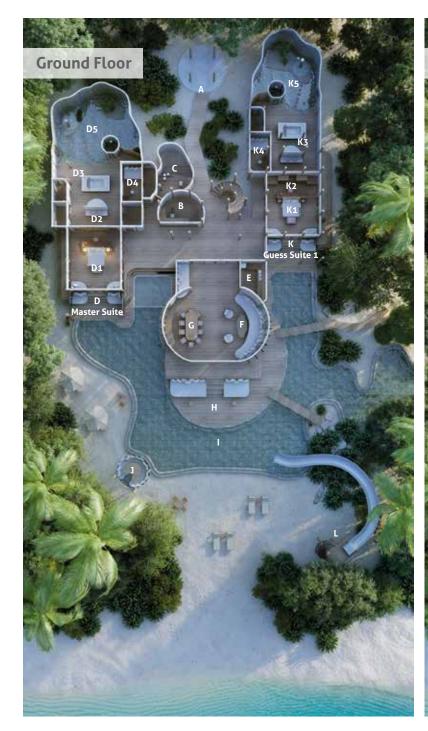

For reservations please contact: T: +91 124 4511000 E: reservations@soneva.com soneva.com

- A Entrance
- Study Room
- C Toilet

#### Master Suite

- D1 Bedroom
- D2 Walk-in closet
- D3 Bathroom
- D4 Dressing Room
- D5 Outdoor Bathroom
- E Kitchen
- F Living Area
- G Dining Area
- H Pool Deck
- I Pool
- J Sunken Seating

#### K Guest Suite 1

- K1 Bedroom
- K2 Walk-in closet
- K3 Bathroom
- K4 Dressing Room
- K5 Outdoor Bathroom
- L Water Slide
- M TV Lounge
- N Balcony
- O Gym
- P Toilet