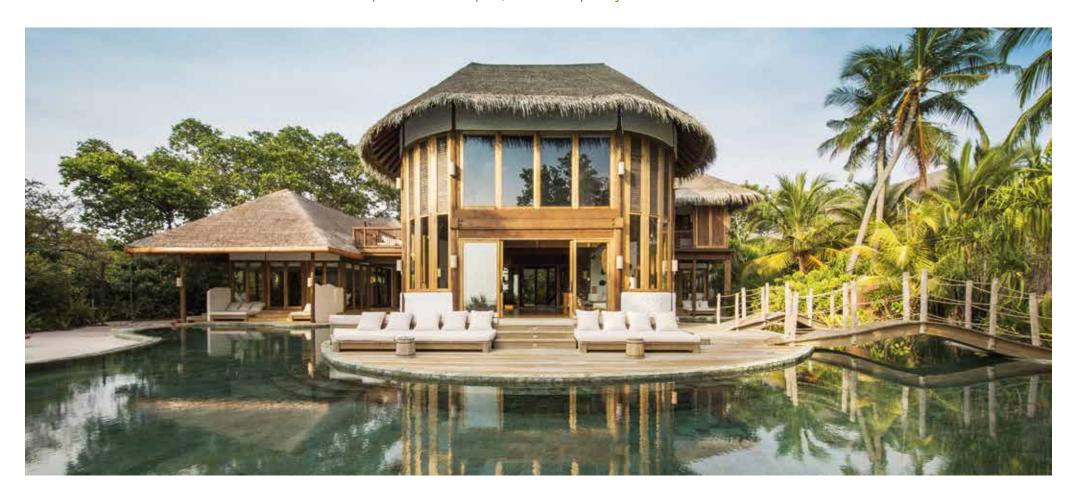

# Villa 41 (3 Bedroom Residence)

Three bedrooms

Total area 1,420 sqm. / 15,284 sq.ft. | Max. occupancy – six adults and three children

The two ground floor bedrooms have their own large open-air bathrooms, both with waterfalls, while the Master Bedroom comes with its own steam facilities. Take a dip in your plunge pool or swimming pool with its very own water slide, complete with a stretch of beach. Enjoy evenings underneath the starry night sky, while lazy afternoons can be spent in the TV lounge. You are steps away from the island's most vibrant snorkelling spots and soft, warm sands.

### All the luxurious details

- Two bedrooms with king size or twin-size beds with en suite outdoor and indoor bathroom, a dressing room and a walk-in closet
- One guest bedroom with en suite bathroom, dressing room and a balcony with its own bathtub
- Option to connect Villa 42 for a combined nine bedroom villa
- Dining area
- Living room
- Water Silde
- Private study room
- Kitchenette and ample storage room space
- Fitness room
- Swimming pool and sunken sala with roof
- Two open-air garden bathrooms with bathtub, shower and a double sink unit with large hanging mirror
- Private outside sitting area with sun loungers
- DVD player and Bose Hi-fi system with docking station for personal iPods
- Bicycles are provided for all villas
- Wi-Fi connection is provided in villa on request
- Barefoot Guardian service for all villas
- IDD telephones