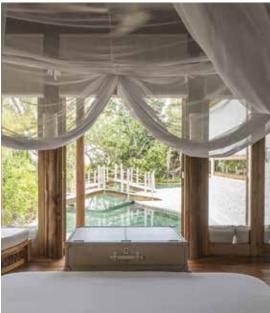

# Villa 41 (3 Bedroom Residence)

Three bedrooms

Total area 1,420 sqm. / 15,284 sq.ft. | Max. occupancy – six adults and three children

The two ground floor bedrooms have their own large open-air bathrooms, both with waterfalls, while the Master Bedroom comes with its own steam facilities. Take a dip in your plunge pool or swimming pool with its very own water slide, complete with a stretch of beach. Enjoy evenings underneath the starry night sky, while lazy afternoons can be spent in the TV lounge. You are steps away from the island's most vibrant snorkelling spots and soft, warm sands.

### All the luxurious details

- Two bedrooms with king size or twin-size beds with en suite outdoor and indoor bathroom, a dressing room and a walk-in closet
- One guest bedroom with en suite bathroom, dressing room and a balcony with its own bathtub
- Option to connect Villa 42 for a combined nine bedroom villa
- Dining area
- Living room
- Water Silde
- Private study room
- Kitchenette and ample storage room space
- Fitness room
- Swimming pool and sunken sala with roof
- Two open-air garden bathrooms with bathtub, shower and a double sink unit with large hanging mirror
- Private outside sitting area with sun loungers
- DVD player and Bose Hi-fi system with docking station for personal iPods
- Bicycles are provided for all villas
- Wi-Fi connection is provided in villa on request
- Barefoot Guardian service for all villas
- IDD telephones