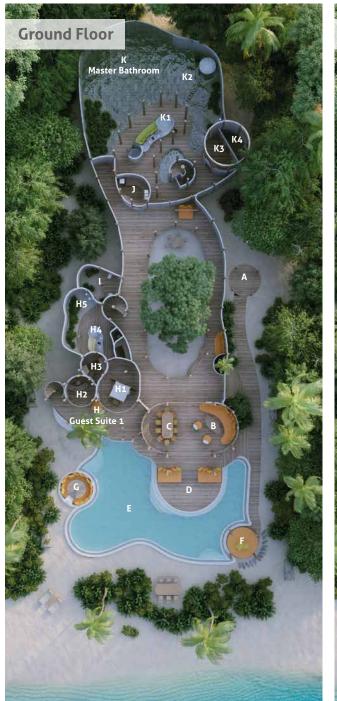

For reservations please contact: T: +91 124 4511000 E: reservations@soneva.com soneva.com

- A Entrance
- B Living Area
- C Dining Area
- D Pool Deck
- E Pool
  - Sunken Seating 1
- G Sunken Seating 2
- H Guest Suite 1
  - H1 Bedroom
  - H2 Study
  - H3 Dressing Room
  - H4 Bathroom
  - H5 Outdoor shower
- I Toilet
- J Kitchen
- K Master Bathroom
  - K1 Bathroom
  - K2 Outdoor shower
  - K3 Dressing Room
  - K4 Storage

- L Master Bedroom
  - L1 Balcony
  - L2 Bedroom
  - L3 Study
  - L4 Daybed
  - L5 Toilet
- M Slide
- n Slide
- N Guest Suite 2
  - N1 Bedroom
  - N2 Bathroom
  - N3 Dressing Room
- O **Children's Bedroom** O1 Bedroom
  - O2 Dressing Room
  - O3 Bathroom
- P Gym