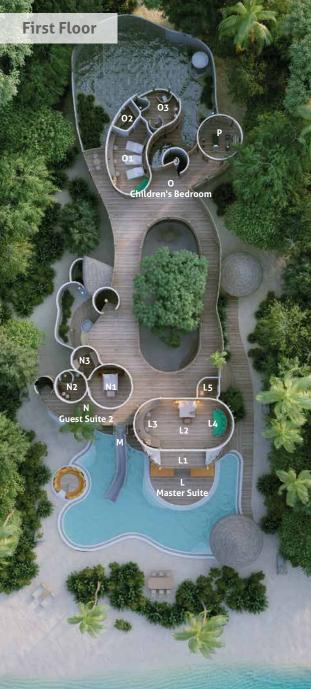

For reservations please contact: T: +91 124 4511000 E: reservations@soneva.com soneva.com

- A Entrance
- B Living Area
- C Dining Area
- D Pool Deck
- E Pool
  - Sunken Seating 1
- G Sunken Seating 2
- H Guest Suite 1
  - H1 Bedroom
  - H2 Study
  - H3 Dressing Room
  - H4 Bathroom
  - H5 Outdoor shower
- I Toilet
- J Kitchen
- K Master Bathroom
  - K1 Bathroom
  - K2 Outdoor shower
  - K3 Dressing Room
  - K4 Storage

- L Master Bedroom
  - L1 Balcony
  - L2 Bedroom
  - L3 Study
  - L4 Daybed
  - L5 Toilet
- M Slide
- n Slide
- N Guest Suite 2
  - N1 Bedroom
  - N2 Bathroom
  - N3 Dressing Room
- O **Children's Bedroom** O1 Bedroom
  - O2 Dressing Room
  - O3 Bathroom
- P Gym