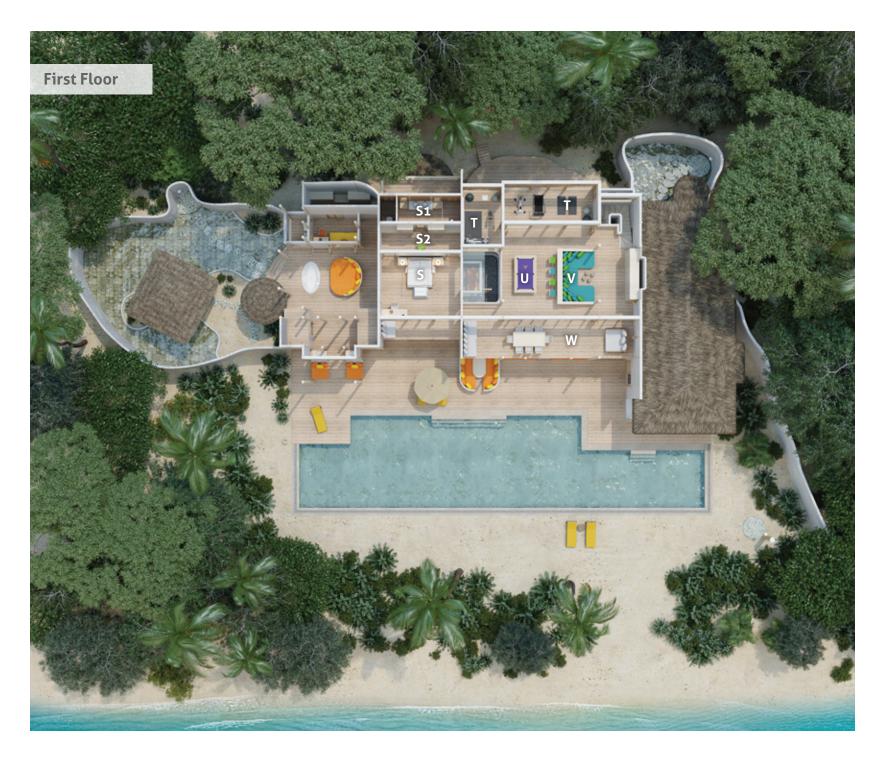

## D Master Bedroom

- D1 Bathroom
- D2 Toilet
- D3 Dressing Room
- D4 Walk-in Closet
- H Toilet
- I Kid's Sleeping Room
- J Sunken Dining
- K Study Room
- L Kitchen

## M Guest Bedroom 1

- M1 Bathroom
- M2 Dressing Room
- M3 Walk-in Closet
- N Wine Cellar
- O Pool
- P Pool Deck
- Q Day Bed
- R Massage Area

- **Guest Bedroom 2** 
  - S1 Bathroom
  - S2 Dressing Area
- T Gym
- U Game Area
- V TV Lounge
- W Dining & Lounge area