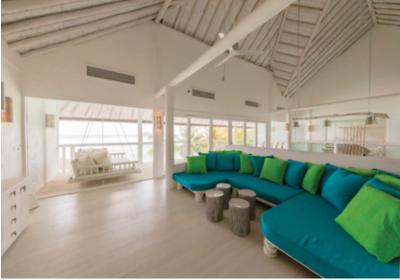

The three-bedroom escape is a luxurious playground of bamboo and other sustainable woods under a traditional thatched roof. Explore dramatic indoor living areas and tropical open living spaces, romantic terraces, scenic decks, idyllic walkways and a huge private seaside swimming pool.

## All the luxurious details

- Beach front villa with foyer entrance
- Three spacious bedrooms with king size beds
- Two open-air garden bathrooms with bathtub, outdoor shower and steam room
- · Guest bathroom with shower
- Expansive indoor and outdoor living areas
- Extensive balcony on top floor with ocean views
- 235 sqm private swimming pool complete with outdoor dining area in front of the living room and outdoor daybeds
- A wine fridge
- Leisure room with full size snooker table
- Overhead fan, air conditioning, extensive mini bar and personal safe
- DVD player and Bose Hi-fi system with docking station for personal iPods
- Bicycles are provided for all villas
- Wi-Fi connection is provided in villa on request
- Barefoot Guardian service for all villas
- IDD telephones