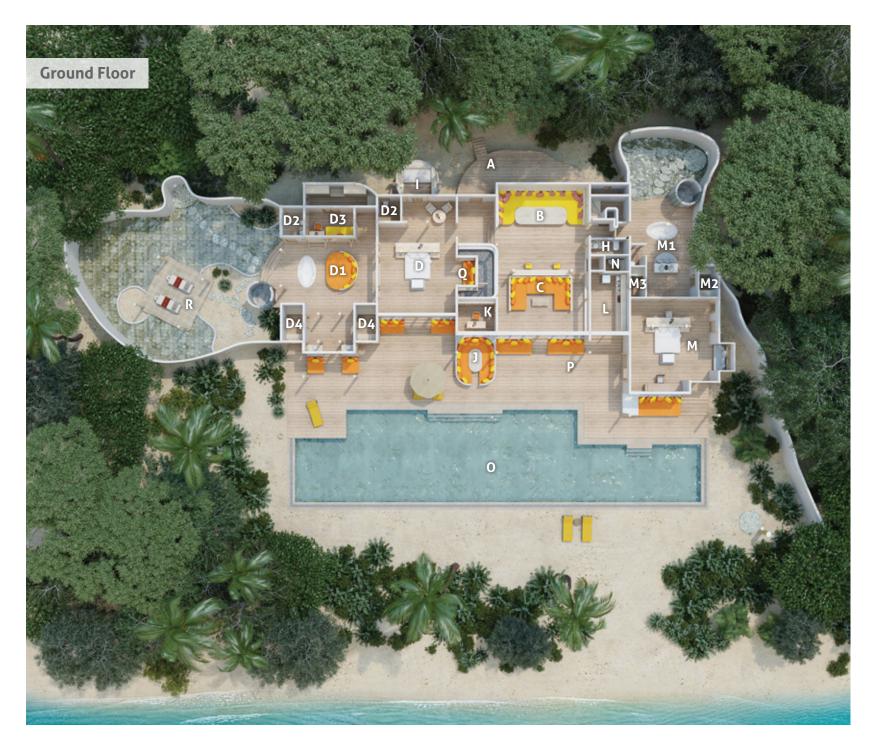

For reservations please contact: T: +91 124 4511000 E: reservations@soneva.com soneva.com

- A Entrance
- B Dining Area
- C Living Area

## D Master Bedroom

- D1 Bathroom
- D2 Toilet
- D3 Dressing Room
- D4 Walk-in Closet
- H Toilet
- I Kid's Sleeping Room
- J Sunken Dining
- K Study Room
- L Kitchen

## M Guest Bedroom 1

- M1 Bathroom
- M2 Dressing Room
- M3 Walk-in Closet
- N Wine Cellar
- O Pool
- P Pool Deck
- Q Day Bed
- R Massage Area

- **Guest Bedroom 2** 
  - S1 Bathroom
  - S2 Dressing Area
- T Gym
- U Game Area
- V TV Lounge
- W Dining & Lounge area