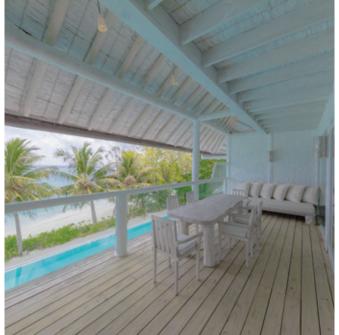

The three-bedroom escape is a luxurious playground of bamboo and other sustainable woods under a traditional thatched roof. Explore dramatic indoor living areas and tropical open living spaces, romantic terraces, scenic decks, idyllic walkways and a huge private seaside swimming pool.

## All the luxurious details

- Beach front villa with foyer entrance
- Three spacious bedrooms with king size beds
- Two open-air garden bathrooms with bathtub, outdoor shower and steam room
- · Guest bathroom with shower
- Expansive indoor and outdoor living areas
- Extensive balcony on top floor with ocean views
- 235 sqm private swimming pool complete with outdoor dining area in front of the living room and outdoor daybeds
- A wine fridge
- Leisure room with full size snooker table
- Overhead fan, air conditioning, extensive mini bar and personal safe
- DVD player and Bose Hi-fi system with docking station for personal iPods
- Bicycles are provided for all villas
- Wi-Fi connection is provided in villa on request
- Barefoot Guardian service for all villas
- IDD telephones