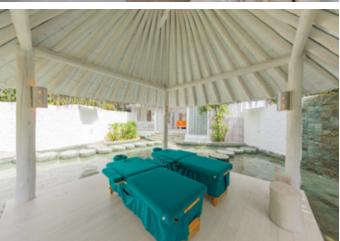

## M Guest Bedroom 1

- M1 Bathroom
- M2 Dressing Room
- M3 Walk-in Closet
- N Wine Cellar
- O Pool
- P Pool Deck
- Q Day Bed
- R Massage Area

- **Guest Bedroom 2** 
  - S1 Bathroom
  - S2 Dressing Area
- T Gym
- U Game Area
- V TV Lounge
- W Dining & Lounge area