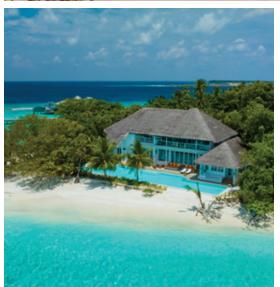

## Villa One (3 Bedroom Residence)

Three bedrooms

Total area 1,142 sqm. / 12,292 sq.ft. | Max. occupancy – six adults and three children or nine adults

The name reflects its premier status. When we saw this private point on our island, we knew it deserved one of Soneva Fushi's ultimate villas, and our guests share our passion. Villa One enjoys a legendary reputation amongst guests.

The three-bedroom escape is a luxurious playground of bamboo and other sustainable woods under a traditional thatched roof. Explore dramatic indoor living areas and tropical open living spaces, romantic terraces, scenic decks, idyllic walkways and a huge private seaside swimming pool.