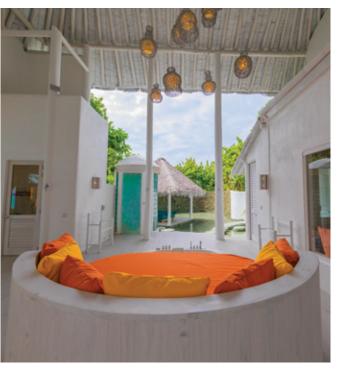

The three-bedroom escape is a luxurious playground of bamboo and other sustainable woods under a traditional thatched roof. Explore dramatic indoor living areas and tropical open living spaces, romantic terraces, scenic decks, idyllic walkways and a huge private seaside swimming pool.

## All the luxurious details

- Beach front villa with foyer entrance
- Three spacious bedrooms with king size beds
- Two open-air garden bathrooms with bathtub, outdoor shower and steam room
- · Guest bathroom with shower
- Expansive indoor and outdoor living areas
- Extensive balcony on top floor with ocean views
- 235 sqm private swimming pool complete with outdoor dining area in front of the living room and outdoor daybeds
- A wine fridge
- Leisure room with full size snooker table
- Overhead fan, air conditioning, extensive mini bar and personal safe
- DVD player and Bose Hi-fi system with docking station for personal iPods
- Bicycles are provided for all villas
- Wi-Fi connection is provided in villa on request
- Barefoot Guardian service for all villas
- IDD telephones