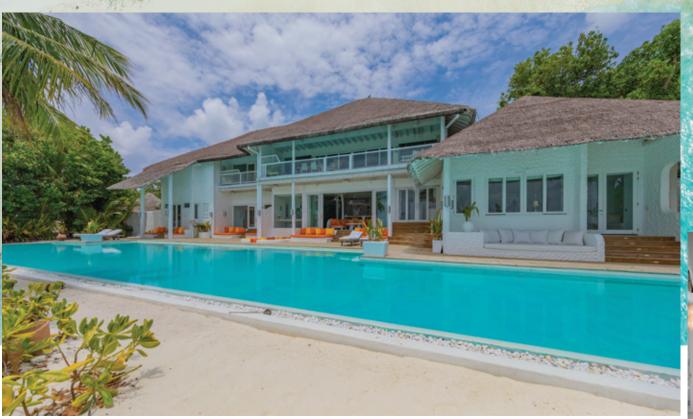

The three-bedroom escape is a luxurious playground of bamboo and other sustainable woods under a traditional thatched roof. Explore dramatic indoor living areas and tropical open living spaces, romantic terraces, scenic decks, idyllic walkways and a huge private seaside swimming pool.

## All the luxurious details

- Beach front villa with foyer entrance
- Three spacious bedrooms with king size beds
- Two open-air garden bathrooms with bathtub, outdoor shower and steam room
- · Guest bathroom with shower
- Expansive indoor and outdoor living areas
- Extensive balcony on top floor with ocean views
- 235 sqm private swimming pool complete with outdoor dining area in front of the living room and outdoor daybeds
- A wine fridge
- Leisure room with full size snooker table
- Overhead fan, air conditioning, extensive mini bar and personal safe
- DVD player and Bose Hi-fi system with docking station for personal iPods
- Bicycles are provided for all villas
- Wi-Fi connection is provided in villa on request
- Barefoot Guardian service for all villas
- IDD telephones