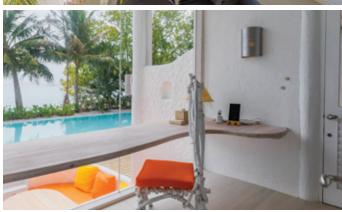

The three-bedroom escape is a luxurious playground of bamboo and other sustainable woods under a traditional thatched roof. Explore dramatic indoor living areas and tropical open living spaces, romantic terraces, scenic decks, idyllic walkways and a huge private seaside swimming pool.

## All the luxurious details

- Beach front villa with foyer entrance
- Three spacious bedrooms with king size beds
- Two open-air garden bathrooms with bathtub, outdoor shower and steam room
- · Guest bathroom with shower
- Expansive indoor and outdoor living areas
- Extensive balcony on top floor with ocean views
- 235 sqm private swimming pool complete with outdoor dining area in front of the living room and outdoor daybeds
- A wine fridge
- Leisure room with full size snooker table
- Overhead fan, air conditioning, extensive mini bar and personal safe
- DVD player and Bose Hi-fi system with docking station for personal iPods
- Bicycles are provided for all villas
- Wi-Fi connection is provided in villa on request
- Barefoot Guardian service for all villas
- IDD telephones