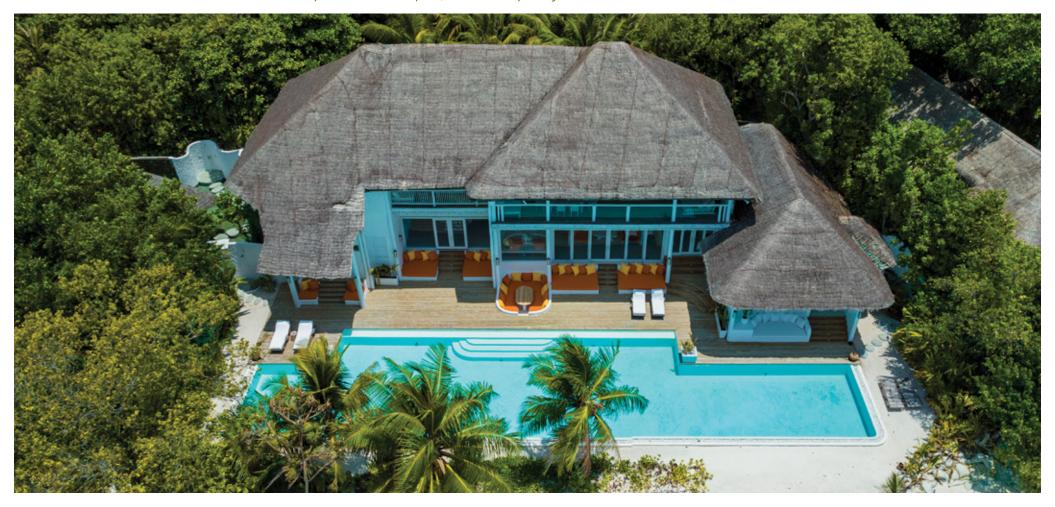

## Villa One (3 Bedroom Residence)

Three bedrooms

Total area 1,142 sqm. / 12,292 sq.ft. | Max. occupancy – six adults and three children or nine adults

The name reflects its premier status. When we saw this private point on our island, we knew it deserved one of Soneva Fushi's ultimate villas, and our guests share our passion. Villa One enjoys a legendary reputation amongst guests.

The three-bedroom escape is a luxurious playground of bamboo and other sustainable woods under a traditional thatched roof. Explore dramatic indoor living areas and tropical open living spaces, romantic terraces, scenic decks, idyllic walkways and a huge private seaside swimming pool.

## All the luxurious details

- Beach front villa with foyer entrance
- Three spacious bedrooms with king size beds
- Two open-air garden bathrooms with bathtub, outdoor shower and steam room
- · Guest bathroom with shower
- Expansive indoor and outdoor living areas
- Extensive balcony on top floor with ocean views
- 235 sqm private swimming pool complete with outdoor dining area in front of the living room and outdoor daybeds
- A wine fridge
- Leisure room with full size snooker table
- Overhead fan, air conditioning, extensive mini bar and personal safe
- DVD player and Bose Hi-fi system with docking station for personal iPods
- Bicycles are provided for all villas
- Wi-Fi connection is provided in villa on request
- Barefoot Guardian service for all villas
- IDD telephones