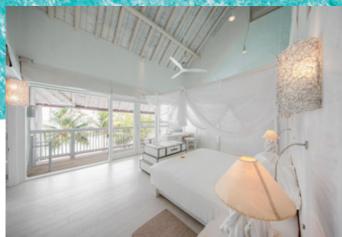

## All the luxurious details

- Beach front villa with foyer entrance
- Three spacious bedrooms with king size beds
- Two open-air garden bathrooms with bathtub, outdoor shower and steam room
- · Guest bathroom with shower
- Expansive indoor and outdoor living areas
- Extensive balcony on top floor with ocean views
- 235 sqm private swimming pool complete with outdoor dining area in front of the living room and outdoor daybeds
- A wine fridge
- Leisure room with full size snooker table
- Overhead fan, air conditioning, extensive mini bar and personal safe
- DVD player and Bose Hi-fi system with docking station for personal iPods
- Bicycles are provided for all villas
- Wi-Fi connection is provided in villa on request
- Barefoot Guardian service for all villas
- IDD telephones