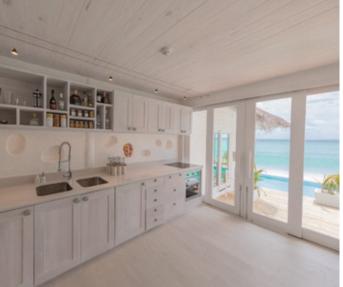

## D Master Bedroom

- D1 Bathroom
- D2 Toilet
- D3 Dressing Room
- D4 Walk-in Closet
- H Toilet
- I Kid's Sleeping Room
- J Sunken Dining
- K Study Room
- L Kitchen