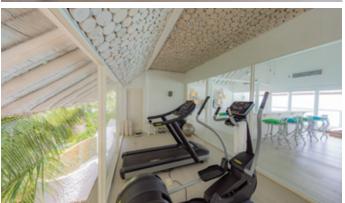

## M Guest Bedroom 1

- M1 Bathroom
- M2 Dressing Room
- M3 Walk-in Closet
- N Wine Cellar
- O Pool
- P Pool Deck
- Q Day Bed
- R Massage Area

- **Guest Bedroom 2** 
  - S1 Bathroom
  - S2 Dressing Area
- T Gym
- U Game Area
- V TV Lounge
- W Dining & Lounge area