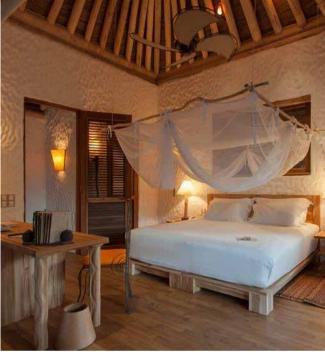

## All the luxurious details

- Double-storey villa with upstairs observation deck
- Bedroom with king size bed and en suite toilet on the first floor
- Living room on ground floor with large daybed
- Private pool
- Mini Bar with Wine Cooler
- Open-air bathroom with large bathtub and two separate showers
- Gangway with ropes leading to upstairs terrace
- Dining table and large daybed for two on terrace
- Private outside sitting area with sun loungers
- Overhead fan, air conditioning and personal safe
- DVD player and Bose Hi-fi system with docking station for personal iPods
- Bicycles are provided for all villas
- Wi-Fi connection is provided in villa on request
- Barefoot Guardian service for all villas
- IDD telephones