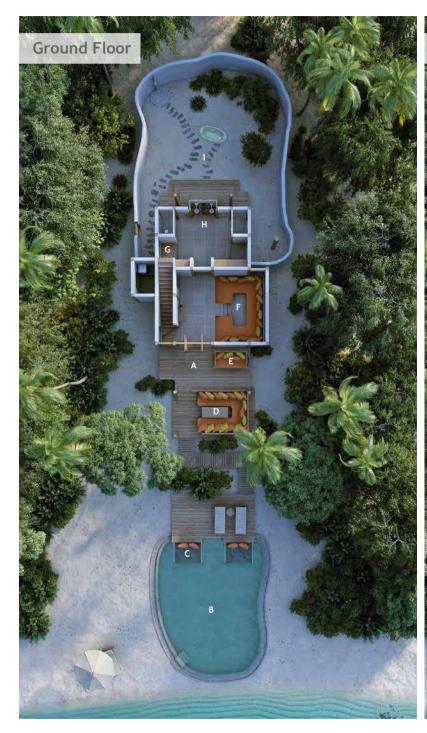

## Crusoe Suite with Pool (Villa 16)

One bedroom

Total area 306 sqm. / 3,297 sq.ft. | Max Occupancy – two adults and two children or three adults

Tucked comfortably into the natural line of trees, these luxury Crusoe Villa Suites add a modern twist to the the castaway experience. Maldivian jungle surrounds you, while the warm sands of the beach are within touching distance. Spend the day relaxing on the suspended seating area jutting over your salt water swimming pool.

## All the luxurious details

- Double-storey villa with upstairs observation deck
- Bedroom with king size bed and en suite toilet on the first floor
- Living room on ground floor with large daybed
- Private pool
- Mini Bar with Wine Cooler
- Open-air bathroom with large bathtub and two separate showers
- Gangway with ropes leading to upstairs terrace
- Dining table and large daybed for two on terrace
- Private outside sitting area with sun loungers
- Overhead fan, air conditioning and personal safe
- DVD player and Bose Hi-fi system with docking station for personal iPods
- Bicycles are provided for all villas
- Wi-Fi connection is provided in villa on request
- Barefoot Guardian service for all villas
- IDD telephones

For reservations please contact: T: +91 124 4511000 E: reservations@soneva.com soneva.com

- A Entrance
- B Pool
- C Catamaran Net
- D Daybed
- E Swing
- F Living Room
- G Dressing Area
- H Bathroom
- I Outdoor Bathroom
- J Bedroom
- K Children's Bedroom
- L Daybed
- M Upper Floor Outdoor Terrace