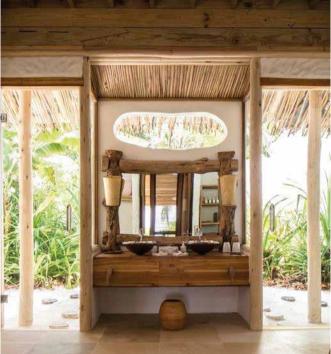

## All the luxurious details

- Double-storey villa with upstairs observation deck
- Bedroom with king size bed and en suite toilet on the first floor
- Living room on ground floor with large daybed
- Private pool
- Mini Bar with Wine Cooler
- Open-air bathroom with large bathtub and two separate showers
- Gangway with ropes leading to upstairs terrace
- Dining table and large daybed for two on terrace
- Private outside sitting area with sun loungers
- Overhead fan, air conditioning and personal safe
- DVD player and Bose Hi-fi system with docking station for personal iPods
- Bicycles are provided for all villas
- Wi-Fi connection is provided in villa on request
- Barefoot Guardian service for all villas
- IDD telephones