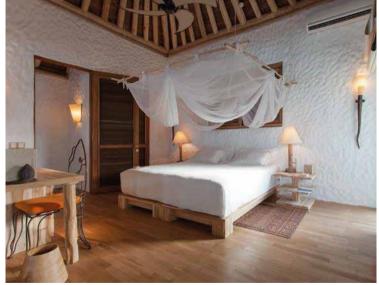

## All the luxurious details

- Double-storey villa with upstairs observation deck
- Bedroom with king size bed and en suite toilet on the first floor
- Living room on ground floor with large daybed
- Private pool
- Mini Bar with Wine Cooler
- Open-air bathroom with large bathtub and two separate showers
- Gangway with ropes leading to upstairs terrace
- Dining table and large daybed for two on terrace
- Private outside sitting area with sun loungers
- Overhead fan, air conditioning and personal safe
- DVD player and Bose Hi-fi system with docking station for personal iPods
- Bicycles are provided for all villas
- Wi-Fi connection is provided in villa on request
- Barefoot Guardian service for all villas
- IDD telephones