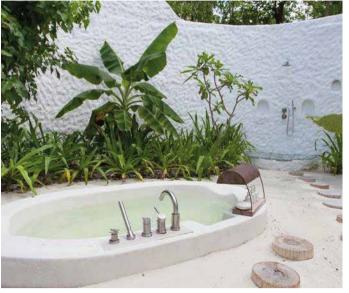

## All the luxurious details

- Double-storey villa with upstairs observation deck
- Bedroom with king size bed and en suite toilet on the first floor
- Living room on ground floor with large daybed
- Private pool
- Mini Bar with Wine Cooler
- Open-air bathroom with large bathtub and two separate showers
- Gangway with ropes leading to upstairs terrace
- Dining table and large daybed for two on terrace
- Private outside sitting area with sun loungers
- Overhead fan, air conditioning and personal safe
- DVD player and Bose Hi-fi system with docking station for personal iPods
- Bicycles are provided for all villas
- Wi-Fi connection is provided in villa on request
- Barefoot Guardian service for all villas
- IDD telephones