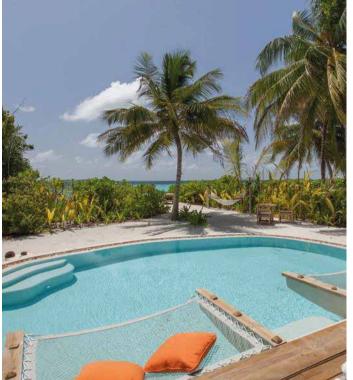

## Crusoe Suite with Pool (Villa 16)

One bedroom

Total area 306 sqm. / 3,297 sq.ft. | Max Occupancy – two adults and two children or three adults

Tucked comfortably into the natural line of trees, these luxury Crusoe Villa Suites add a modern twist to the the castaway experience. Maldivian jungle surrounds you, while the warm sands of the beach are within touching distance. Spend the day relaxing on the suspended seating area jutting over your salt water swimming pool.

## All the luxurious details

- Double-storey villa with upstairs observation deck
- Bedroom with king size bed and en suite toilet on the first floor
- Living room on ground floor with large daybed
- Private pool
- Mini Bar with Wine Cooler
- Open-air bathroom with large bathtub and two separate showers
- Gangway with ropes leading to upstairs terrace
- Dining table and large daybed for two on terrace
- Private outside sitting area with sun loungers
- Overhead fan, air conditioning and personal safe
- DVD player and Bose Hi-fi system with docking station for personal iPods
- Bicycles are provided for all villas
- Wi-Fi connection is provided in villa on request
- Barefoot Guardian service for all villas
- IDD telephones