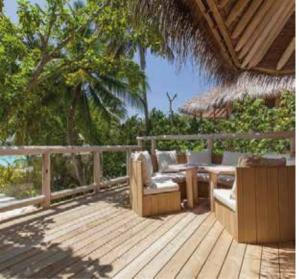

## All the luxurious details

- Double-storey villa with upstairs observation deck
- Bedroom with king size bed and en suite toilet on the first floor
- Living room on ground floor with large daybed
- Private pool
- Mini Bar with Wine Cooler
- Open-air bathroom with large bathtub and two separate showers
- Gangway with ropes leading to upstairs terrace
- Dining table and large daybed for two on terrace
- Private outside sitting area with sun loungers
- Overhead fan, air conditioning and personal safe
- DVD player and Bose Hi-fi system with docking station for personal iPods
- Bicycles are provided for all villas
- Wi-Fi connection is provided in villa on request
- Barefoot Guardian service for all villas
- IDD telephones