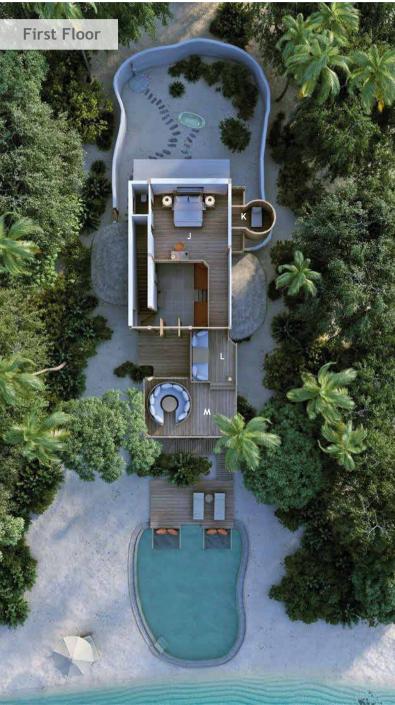

## Crusoe Suite with Pool (Villa 16)

One bedroom

Total area 306 sqm. / 3,297 sq.ft. | Max Occupancy – two adults and two children or three adults

Tucked comfortably into the natural line of trees, these luxury Crusoe Villa Suites add a modern twist to the the castaway experience. Maldivian jungle surrounds you, while the warm sands of the beach are within touching distance. Spend the day relaxing on the suspended seating area jutting over your salt water swimming pool.

## All the luxurious details

- Double-storey villa with upstairs observation deck
- Bedroom with king size bed and en suite toilet on the first floor
- Living room on ground floor with large daybed
- Private pool
- Mini Bar with Wine Cooler
- Open-air bathroom with large bathtub and two separate showers
- Gangway with ropes leading to upstairs terrace
- Dining table and large daybed for two on terrace
- Private outside sitting area with sun loungers
- Overhead fan, air conditioning and personal safe
- DVD player and Bose Hi-fi system with docking station for personal iPods
- Bicycles are provided for all villas
- Wi-Fi connection is provided in villa on request
- Barefoot Guardian service for all villas
- IDD telephones

For reservations please contact: T: +91 124 4511000 E: reservations@soneva.com soneva.com

- A Entrance
- B Pool
- C Catamaran Net
- D Daybed
- E Swing
- F Living Room
- G Dressing Area
- H Bathroom
- I Outdoor Bathroom
- J Bedroom
- K Children's Bedroom
- L Daybed
- M Upper Floor Outdoor Terrace