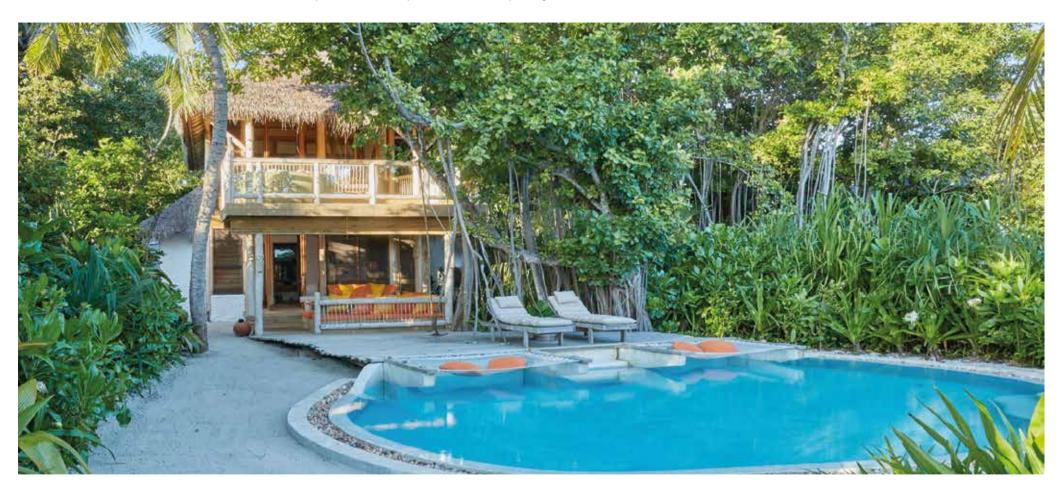

## Crusoe Suite with Pool (Villa 16)

One bedroom

Total area 306 sqm. / 3,297 sq.ft. | Max Occupancy – two adults and two children or three adults

Tucked comfortably into the natural line of trees, these luxury Crusoe Villa Suites add a modern twist to the the castaway experience. Maldivian jungle surrounds you, while the warm sands of the beach are within touching distance. Spend the day relaxing on the suspended seating area jutting over your salt water swimming pool.

## All the luxurious details

- Double-storey villa with upstairs observation deck
- Bedroom with king size bed and en suite toilet on the first floor
- Living room on ground floor with large daybed
- Private pool
- Mini Bar with Wine Cooler
- Open-air bathroom with large bathtub and two separate showers
- Gangway with ropes leading to upstairs terrace
- Dining table and large daybed for two on terrace
- Private outside sitting area with sun loungers
- Overhead fan, air conditioning and personal safe
- DVD player and Bose Hi-fi system with docking station for personal iPods
- Bicycles are provided for all villas
- Wi-Fi connection is provided in villa on request
- Barefoot Guardian service for all villas
- IDD telephones