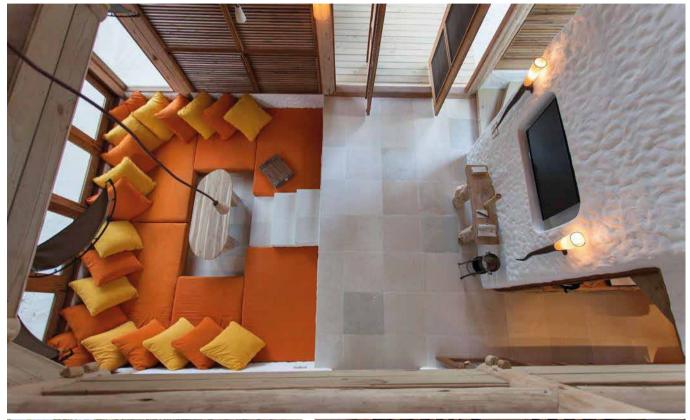

## All the luxurious details

- Double-storey villa with upstairs observation deck
- Bedroom with king size bed and en suite toilet on the first floor
- Living room on ground floor with large daybed
- Private pool
- Mini Bar with Wine Cooler
- Open-air bathroom with large bathtub and two separate showers
- Gangway with ropes leading to upstairs terrace
- Dining table and large daybed for two on terrace
- Private outside sitting area with sun loungers
- Overhead fan, air conditioning and personal safe
- DVD player and Bose Hi-fi system with docking station for personal iPods
- Bicycles are provided for all villas
- Wi-Fi connection is provided in villa on request
- Barefoot Guardian service for all villas
- IDD telephones