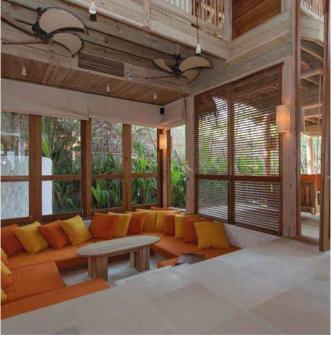

## All the luxurious details

- Double-storey villa with upstairs observation deck
- Bedroom with king size bed and en suite toilet on the first floor
- Living room on ground floor with large daybed
- Private pool
- Mini Bar with Wine Cooler
- Open-air bathroom with large bathtub and two separate showers
- Gangway with ropes leading to upstairs terrace
- Dining table and large daybed for two on terrace
- Private outside sitting area with sun loungers
- Overhead fan, air conditioning and personal safe
- DVD player and Bose Hi-fi system with docking station for personal iPods
- Bicycles are provided for all villas
- Wi-Fi connection is provided in villa on request
- Barefoot Guardian service for all villas
- IDD telephones