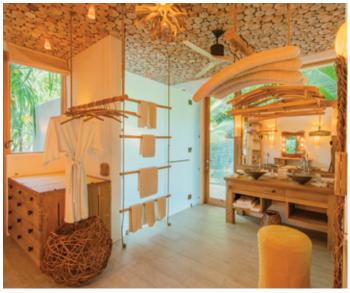

## All the luxurious details

- Beach-front duplex villa with upstairs bedrooms
- Separate two-storey guest suite with spacious bedrooms on both floors
- Open-air garden bathroom with bathtub, shower and double sink with large hanging mirror
- Private pool and slide
- Shaded daybed and sunken dining area
- Private outside sitting areas and sun loungers

#### **Ground Floor**

- Guest bedroom with king size or twin beds and en suite, open-air bathroom
- Open-air garden bathroom with water feature, large outdoor bathtub and separate shower
- Large living room with daybed/sofa
- Spacious kitchen and adjoining dining room
- · Ground floor toilet and shower
- Fully-equipped gym
- Private swimming pool and curving slide
- Shaded outdoor daybed
- Shaded sunken dining area