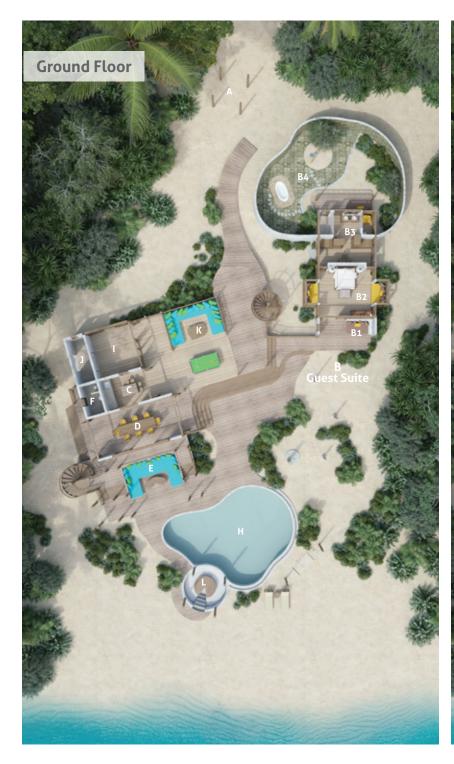

## A Entrance

## **B** Guest Suite

- B1 Daybed
- B2 Bedroom 2
- B3 Bathroom and Dressing Room
- B4 Outdoor Bathroom
- B5 Bedroom 3
- B6 Bathroom and Dressing Room
- B7 Upper Floor Outdoor Terrace
- B8 Outdoor Dining Area
- C Kitchen
- D Dining Room
- E Living Area
- F Toilet and Shower