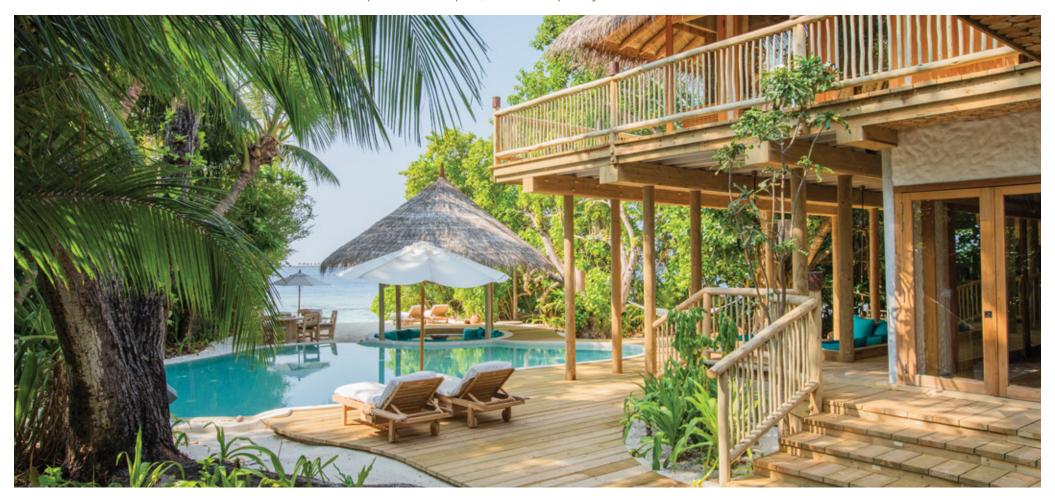

# 4 Bedroom Soneva Fushi Villa Suite (Villa 65)

Four bedrooms

Total area 665 sqm./ 7,158 sq.ft. | Max. occupancy – six adults and two children

Nestled in rainforest gardens, this beachfront complex features a two-storey villa with private children's room and a separate two-storey guest suite. The large private pool is overlooked by expansive terraces, with a shaded sunken dining area, comfortable daybeds and plush loungers. Each terrace and decked area is perfectly positioned for magnificent sunset views each evening.

## All the luxurious details

- Beach-front duplex villa with upstairs bedrooms
- Separate two-storey guest suite with spacious bedrooms on both floors
- Open-air garden bathroom with bathtub, shower and double sink with large hanging mirror
- Private pool and slide
- Shaded daybed and sunken dining area
- Private outside sitting areas and sun loungers

#### **Ground Floor**

- Guest bedroom with king size or twin beds and en suite, open-air bathroom
- Open-air garden bathroom with water feature, large outdoor bathtub and separate shower
- Large living room with daybed/sofa
- Spacious kitchen and adjoining dining room
- · Ground floor toilet and shower
- Fully-equipped gym
- Private swimming pool and curving slide
- Shaded outdoor daybed
- Shaded sunken dining area