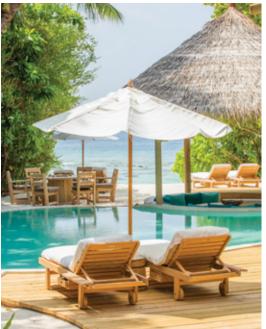

# 4 Bedroom Soneva Fushi Villa Suite (Villa 65)

Four bedrooms

Total area 665 sqm./ 7,158 sq.ft. | Max. occupancy – six adults and two children

Nestled in rainforest gardens, this beachfront complex features a two-storey villa with private children's room and a separate two-storey guest suite. The large private pool is overlooked by expansive terraces, with a shaded sunken dining area, comfortable daybeds and plush loungers. Each terrace and decked area is perfectly positioned for magnificent sunset views each evening.

## All the luxurious details

- Beach-front duplex villa with upstairs bedrooms
- Separate two-storey guest suite with spacious bedrooms on both floors
- Open-air garden bathroom with bathtub, shower and double sink with large hanging mirror
- Private pool and slide
- Shaded daybed and sunken dining area
- Private outside sitting areas and sun loungers