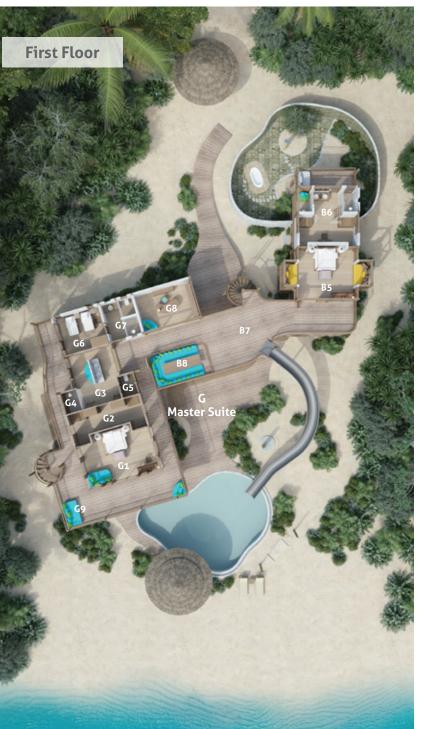

# **G** Master Suite

- G1 Master Bedroom
- G2 Dressing Room
- G3 Master Bathroom
- G4 Shower
- G5 Toilet
- G6 Children's Bedroom
- G7 Children's Bathroom
- G8 Study
- G9 Daybed
- H Pool
- I Gym
- J Housekeeping
- K Daybed
- L Sunken Dining Area