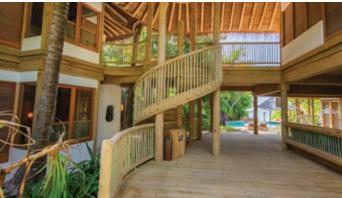

# 4 Bedroom Soneva Fushi Villa Suite (Villa 65)

Four bedrooms

Total area 665 sqm./ 7,158 sq.ft. | Max. occupancy – six adults and two children

Nestled in rainforest gardens, this beachfront complex features a two-storey villa with private children's room and a separate two-storey guest suite. The large private pool is overlooked by expansive terraces, with a shaded sunken dining area, comfortable daybeds and plush loungers. Each terrace and decked area is perfectly positioned for magnificent sunset views each evening.

## All the luxurious details

- Beach-front duplex villa with upstairs bedrooms
- Separate two-storey guest suite with spacious bedrooms on both floors
- Open-air garden bathroom with bathtub, shower and double sink with large hanging mirror
- Private pool and slide
- Shaded daybed and sunken dining area
- Private outside sitting areas and sun loungers