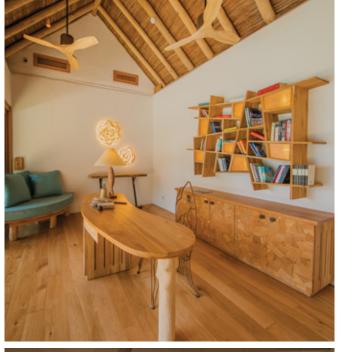

# **Upstairs**

- Sprawling main bedroom with king or twin beds and en suite bathroom
- Adjoining balcony with outdoor daybeds
- Children's bedroom with twin beds and en suite bathroom
- Study with ocean views
- Terrace with outdoor dining area
- Guest bedroom with king size or twin beds and en suite bathroom