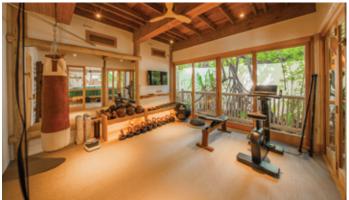

#### **Ground Floor**

- Guest bedroom with king size or twin beds and en suite, open-air bathroom
- Open-air garden bathroom with water feature, large outdoor bathtub and separate shower
- Large living room with daybed/sofa
- Spacious kitchen and adjoining dining room
- · Ground floor toilet and shower
- Fully-equipped gym
- Private swimming pool and curving slide
- Shaded outdoor daybed
- Shaded sunken dining area