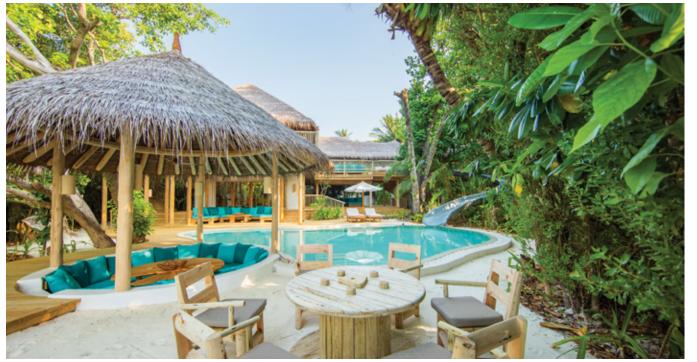

## All the luxurious details

- Beach-front duplex villa with upstairs bedrooms
- Separate two-storey guest suite with spacious bedrooms on both floors
- Open-air garden bathroom with bathtub, shower and double sink with large hanging mirror
- Private pool and slide
- Shaded daybed and sunken dining area
- Private outside sitting areas and sun loungers

#### **Ground Floor**

- Guest bedroom with king size or twin beds and en suite, open-air bathroom
- Open-air garden bathroom with water feature, large outdoor bathtub and separate shower
- Large living room with daybed/sofa
- Spacious kitchen and adjoining dining room
- · Ground floor toilet and shower
- Fully-equipped gym
- Private swimming pool and curving slide
- Shaded outdoor daybed
- Shaded sunken dining area

## **B** Guest Suite

- B1 Daybed
- B2 Bedroom 2
- B3 Bathroom and Dressing Room
- B4 Outdoor Bathroom
- B5 Bedroom 3
- B6 Bathroom and Dressing Room
- B7 Upper Floor Outdoor Terrace
- B8 Outdoor Dining Area
- C Kitchen
- D Dining Room
- E Living Area
- F Toilet and Shower

# **G** Master Suite

- G1 Master Bedroom
- G2 Dressing Room
- G3 Master Bathroom
- G4 Shower
- G5 Toilet
- G6 Children's Bedroom
- G7 Children's Bathroom
- G8 Study
- G9 Daybed
- H Pool
- I Gym
- J Housekeeping
- K Daybed
- L Sunken Dining Area