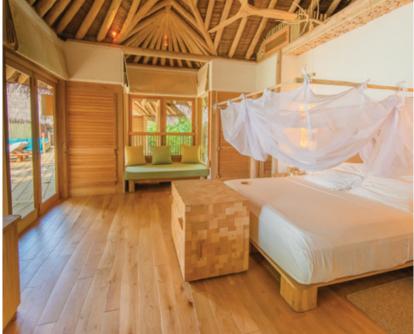

# **Upstairs**

- Sprawling main bedroom with king or twin beds and en suite bathroom
- Adjoining balcony with outdoor daybeds
- Children's bedroom with twin beds and en suite bathroom
- Study with ocean views
- Terrace with outdoor dining area
- Guest bedroom with king size or twin beds and en suite bathroom