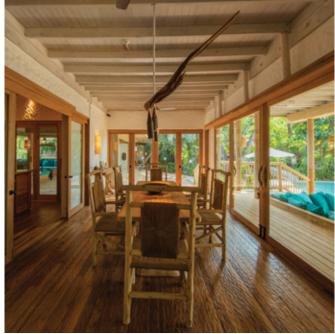

#### **Ground Floor**

- Guest bedroom with king size or twin beds and en suite, open-air bathroom
- Open-air garden bathroom with water feature, large outdoor bathtub and separate shower
- Large living room with daybed/sofa
- Spacious kitchen and adjoining dining room
- · Ground floor toilet and shower
- Fully-equipped gym
- Private swimming pool and curving slide
- Shaded outdoor daybed
- Shaded sunken dining area

# **Upstairs**

- Sprawling main bedroom with king or twin beds and en suite bathroom
- Adjoining balcony with outdoor daybeds
- Children's bedroom with twin beds and en suite bathroom
- Study with ocean views
- Terrace with outdoor dining area
- Guest bedroom with king size or twin beds and en suite bathroom