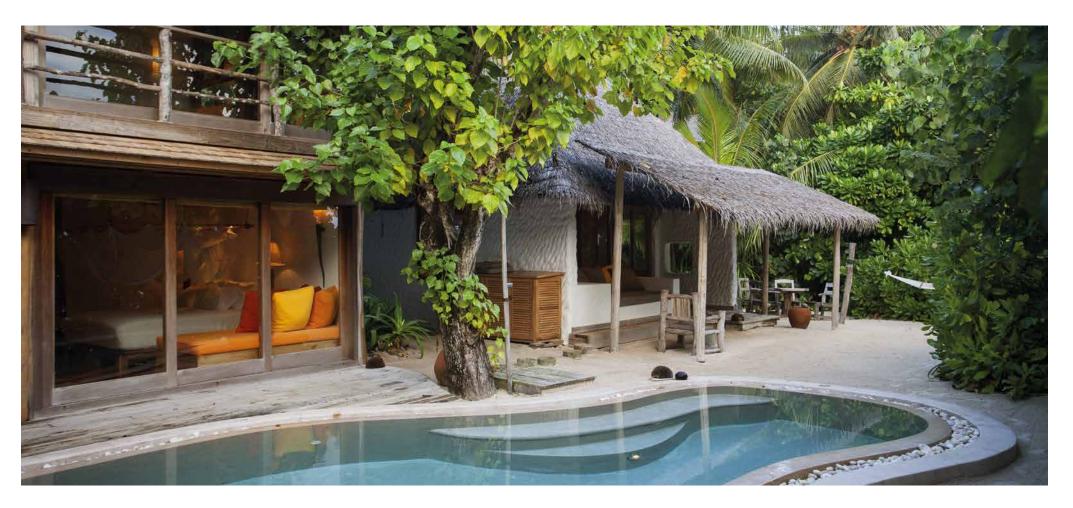

## 2 Bedroom Soneva Fushi Villa Suite with Pool

Two bedrooms Total area 285 sqm. / 3,067 sq.ft. | Max. occupancy – four adults and two children

The thatched roof has been woven, the beams hewn, the hammock hung, your own "lagoon" (a private swimming pool) dug and tiled. All you and your family have to do is enjoy it. Frolic in your spacious twobedroom villa suite and its refreshing pool. Hit the white Maldivian sands outside your door or take to the bicycles we have provided for you and explore the island's trails.

## All the luxurious details

- Double-storey villa with an upstairs guest living room
- Master bedroom with king size beds or twin beds with en suite bathroom and dressing room
- Guest bedroom with en suite bathroom
- Private pool
- Wine cooler
- Upstairs guest living room with daybed/sofas
- Separate downstairs master living room
- Private outside sitting area with sun loungers
- Personal fitness room and Steam Room
- Overhead fan, air conditioning, extensive mini bar and personal safe
- DVD player and Bose Hi-fi system with docking station for personal iPods
- Bicycles are provided for all villas
- Wi-Fi connection is provided in villa on request
- Barefoot Guardian service for all villas
- IDD telephones