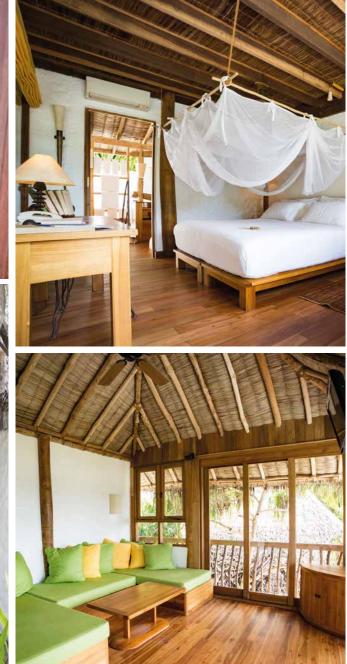

## All the luxurious details

- Double-storey villa with an upstairs guest living room
- Master bedroom with king size beds or twin beds with en suite bathroom and dressing room
- Guest bedroom with en suite bathroom
- Private pool
- Wine cooler
- Upstairs guest living room with daybed/sofas
- Separate downstairs master living room
- Private outside sitting area with sun loungers
- Personal fitness room and Steam Room
- Overhead fan, air conditioning, extensive mini bar and personal safe
- DVD player and Bose Hi-fi system with docking station for personal iPods
- Bicycles are provided for all villas
- Wi-Fi connection is provided in villa on request
- Barefoot Guardian service for all villas
- IDD telephones