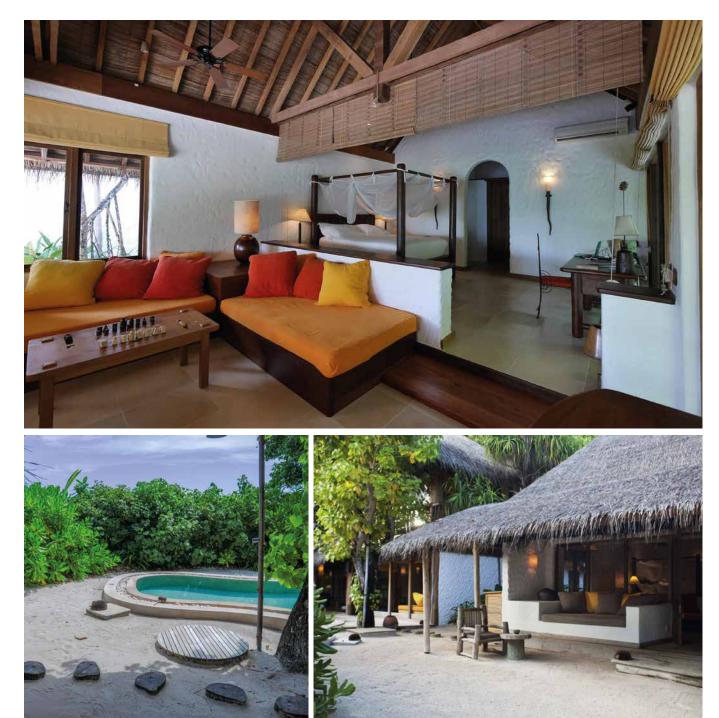

## 2 Bedroom Soneva Fushi Villa Suite with Pool

Two bedrooms Total area 285 sqm. / 3,067 sq.ft. | Max. occupancy – four adults and two children

The thatched roof has been woven, the beams hewn, the hammock hung, your own "lagoon" (a private swimming pool) dug and tiled. All you and your family have to do is enjoy it. Frolic in your spacious twobedroom villa suite and its refreshing pool. Hit the white Maldivian sands outside your door or take to the bicycles we have provided for you and explore the island's trails.

## All the luxurious details

- Double-storey villa with an upstairs guest living room
- Master bedroom with king size beds or twin beds with en suite bathroom and dressing room
- Guest bedroom with en suite bathroom
- Private pool
- Wine cooler
- Upstairs guest living room with daybed/sofas
- Separate downstairs master living room
- Private outside sitting area with sun loungers
- Personal fitness room and Steam Room
- Overhead fan, air conditioning, extensive mini bar and personal safe
- DVD player and Bose Hi-fi system with docking station for personal iPods
- Bicycles are provided for all villas
- Wi-Fi connection is provided in villa on request
- Barefoot Guardian service for all villas
- IDD telephones