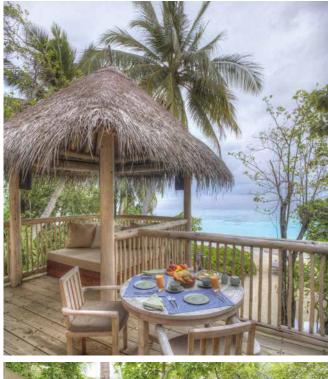

## 2 Bedroom Crusoe with Pool

Two bedrooms Total area 394 sqm. / 4,239 sq.ft. | Max. occupancy – four adults and two children

We designed this villa with tropical whimsy: raw wood that retains its gnarls and bends, woven ropes, recycled planks, and palm thatch. The outdoor garden bathroom brings nature closer as you bathe in starlight or the sun's rays. You and your family can relish the Robinson Crusoe spirit as you laze amidst its terraces on levels high and low, splash in its private pool, or lounge on the beach right outside your doorstep.

## All the luxurious details

- Double-storey villa with terrace with daybed and swing
- Spacious master bedroom with en suite toilet on the first floor
- Guest bedroom with en suite bathroom on ground floor
- Private pool
- Living room on ground floor with large daybed
- Gangway with ropes leading to upstairs terrace with daybed and swing
- Dining table and large daybed for two on upstairs terrace
- Staircase from garden directly to upstairs terrace
- Private outside sitting area next to private pool with sun loungers
- Open-air garden bathroom with steam room, large bathtub and two separate showers
- Overhead fan, air conditioning, extensive mini bar and personal safe
- DVD player and Bose Hi-fi system with docking station for personal iPods
- Bicycles are provided for all villas
- Wi-Fi connection is provided in villa on request
- Barefoot Guardian service for all villas
- IDD telephones