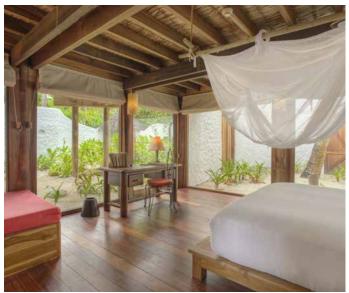

## 2 Bedroom Crusoe with Pool

Two bedrooms Total area 394 sqm. / 4,239 sq.ft. | Max. occupancy – four adults and two children

We designed this villa with tropical whimsy: raw wood that retains its gnarls and bends, woven ropes, recycled planks, and palm thatch. The outdoor garden bathroom brings nature closer as you bathe in starlight or the sun's rays. You and your family can relish the Robinson Crusoe spirit as you laze amidst its terraces on levels high and low, splash in its private pool, or lounge on the beach right outside your doorstep.

## All the luxurious details

- Double-storey villa with terrace with daybed and swing
- Spacious master bedroom with en suite toilet on the first floor
- Guest bedroom with en suite bathroom on ground floor
- Private pool
- Living room on ground floor with large daybed
- Gangway with ropes leading to upstairs terrace with daybed and swing
- Dining table and large daybed for two on upstairs terrace
- Staircase from garden directly to upstairs terrace
- Private outside sitting area next to private pool with sun loungers
- Open-air garden bathroom with steam room, large bathtub and two separate showers
- Overhead fan, air conditioning, extensive mini bar and personal safe
- DVD player and Bose Hi-fi system with docking station for personal iPods
- Bicycles are provided for all villas
- Wi-Fi connection is provided in villa on request
- Barefoot Guardian service for all villas
- IDD telephones