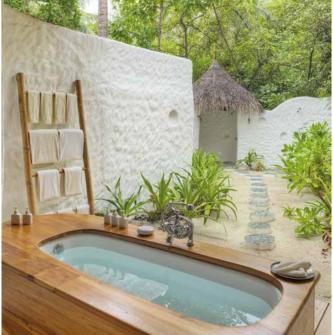

## All the luxurious details

- Double-storey villa with terrace with daybed and swing
- Spacious master bedroom with en suite toilet on the first floor
- Guest bedroom with en suite bathroom on ground floor
- Private pool
- Living room on ground floor with large daybed
- Gangway with ropes leading to upstairs terrace with daybed and swing
- Dining table and large daybed for two on upstairs terrace
- Staircase from garden directly to upstairs terrace
- Private outside sitting area next to private pool with sun loungers
- Open-air garden bathroom with steam room, large bathtub and two separate showers
- Overhead fan, air conditioning, extensive mini bar and personal safe
- DVD player and Bose Hi-fi system with docking station for personal iPods
- Bicycles are provided for all villas
- Wi-Fi connection is provided in villa on request
- Barefoot Guardian service for all villas
- IDD telephones