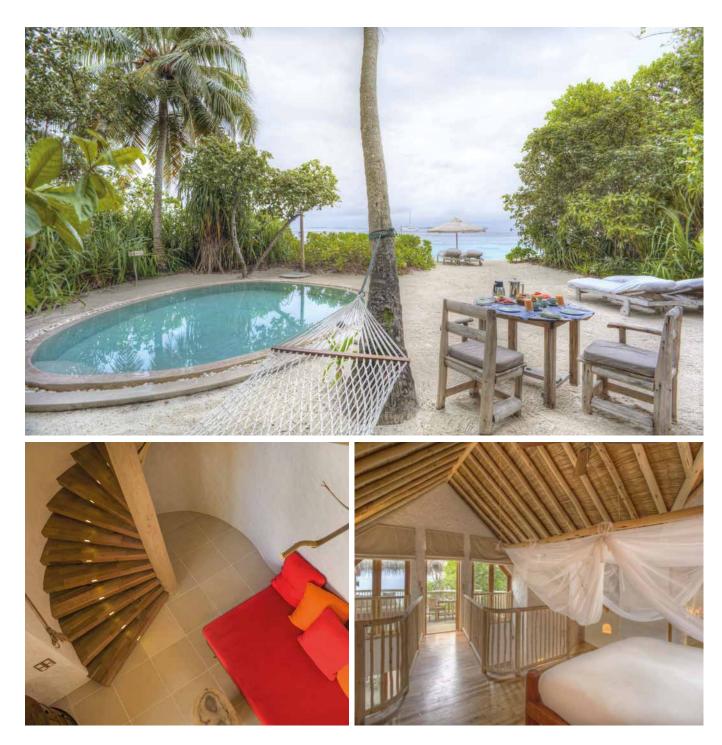

## 2 Bedroom Crusoe with Pool

Two bedrooms Total area 394 sqm. / 4,239 sq.ft. | Max. occupancy – four adults and two children

We designed this villa with tropical whimsy: raw wood that retains its gnarls and bends, woven ropes, recycled planks, and palm thatch. The outdoor garden bathroom brings nature closer as you bathe in starlight or the sun's rays. You and your family can relish the Robinson Crusoe spirit as you laze amidst its terraces on levels high and low, splash in its private pool, or lounge on the beach right outside your doorstep.

## All the luxurious details

- Double-storey villa with terrace with daybed and swing
- Spacious master bedroom with en suite toilet on the first floor
- Guest bedroom with en suite bathroom on ground floor
- Private pool
- Living room on ground floor with large daybed
- Gangway with ropes leading to upstairs terrace with daybed and swing
- Dining table and large daybed for two on upstairs terrace
- Staircase from garden directly to upstairs terrace
- Private outside sitting area next to private pool with sun loungers
- Open-air garden bathroom with steam room, large bathtub and two separate showers
- Overhead fan, air conditioning, extensive mini bar and personal safe
- DVD player and Bose Hi-fi system with docking station for personal iPods
- Bicycles are provided for all villas
- Wi-Fi connection is provided in villa on request
- Barefoot Guardian service for all villas
- IDD telephones