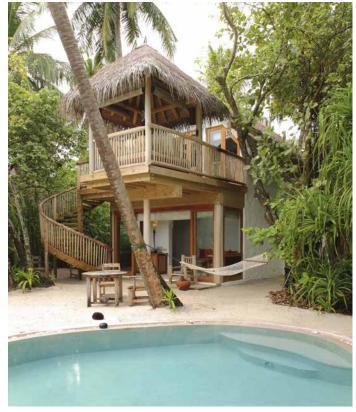

## 2 Bedroom Crusoe with Pool

Two bedrooms Total area 394 sqm. / 4,239 sq.ft. | Max. occupancy – four adults and two children

We designed this villa with tropical whimsy: raw wood that retains its gnarls and bends, woven ropes, recycled planks, and palm thatch. The outdoor garden bathroom brings nature closer as you bathe in starlight or the sun's rays. You and your family can relish the Robinson Crusoe spirit as you laze amidst its terraces on levels high and low, splash in its private pool, or lounge on the beach right outside your doorstep.

## All the luxurious details

- Double-storey villa with terrace with daybed and swing
- Spacious master bedroom with en suite toilet on the first floor
- Guest bedroom with en suite bathroom on ground floor
- Private pool
- Living room on ground floor with large daybed
- Gangway with ropes leading to upstairs terrace with daybed and swing
- Dining table and large daybed for two on upstairs terrace
- Staircase from garden directly to upstairs terrace
- Private outside sitting area next to private pool with sun loungers
- Open-air garden bathroom with steam room, large bathtub and two separate showers
- Overhead fan, air conditioning, extensive mini bar and personal safe
- DVD player and Bose Hi-fi system with docking station for personal iPods
- Bicycles are provided for all villas
- Wi-Fi connection is provided in villa on request
- Barefoot Guardian service for all villas
- IDD telephones