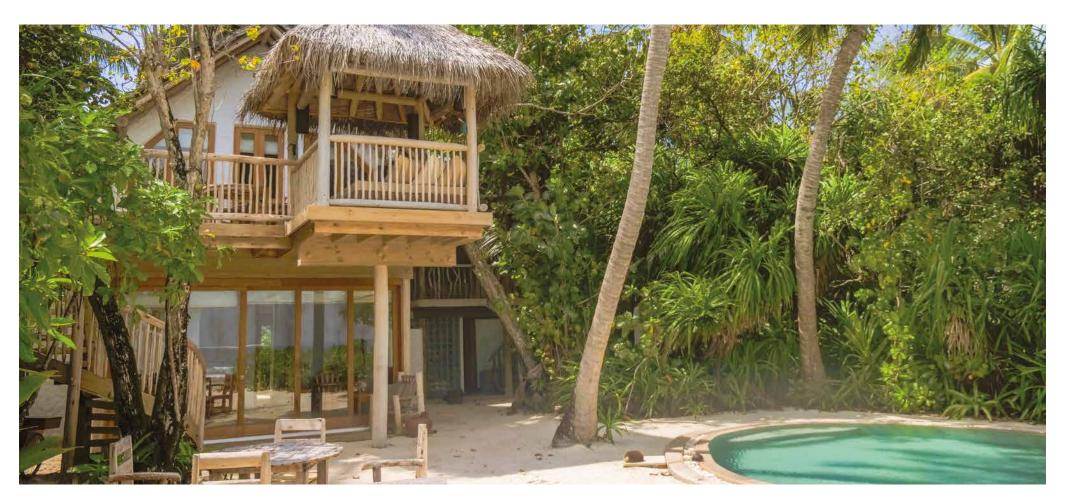

## 2 Bedroom Crusoe with Pool

Two bedrooms Total area 394 sqm. / 4,239 sq.ft. | Max. occupancy – four adults and two children

We designed this villa with tropical whimsy: raw wood that retains its gnarls and bends, woven ropes, recycled planks, and palm thatch. The outdoor garden bathroom brings nature closer as you bathe in starlight or the sun's rays. You and your family can relish the Robinson Crusoe spirit as you laze amidst its terraces on levels high and low, splash in its private pool, or lounge on the beach right outside your doorstep.

## All the luxurious details

- Double-storey villa with terrace with daybed and swing
- Spacious master bedroom with en suite toilet on the first floor
- Guest bedroom with en suite bathroom on ground floor
- Private pool
- Living room on ground floor with large daybed
- Gangway with ropes leading to upstairs terrace with daybed and swing
- Dining table and large daybed for two on upstairs terrace
- Staircase from garden directly to upstairs terrace
- Private outside sitting area next to private pool with sun loungers
- Open-air garden bathroom with steam room, large bathtub and two separate showers
- Overhead fan, air conditioning, extensive mini bar and personal safe
- DVD player and Bose Hi-fi system with docking station for personal iPods
- Bicycles are provided for all villas
- Wi-Fi connection is provided in villa on request
- Barefoot Guardian service for all villas
- IDD telephones