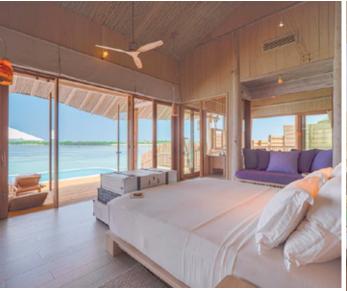

## 2 Bedroom Water Reserve with Slide

Total Area - 772 sqm. / 8,309 sq.ft. | Max. Occupancy – four adults and two children

The vast ground floor master bedroom includes an ensuite bathroom, dressing room and outdoor shower, plus an adjacent children's sleeping area. A retractable roof over the master bedroom slides back at the touch of a button to reveal starry skies. Also found on the ground floor are a spacious, light-filled living room and pantry with a minibar.

The second bedroom is upstairs, and features an additional dressing room, bathroom, seating area and dining sala with roof deck. Outside, a vast deck with loungers, swing and catamaran nets surrounds the private freshwater pool, with a curved water slide that goes straight into the lagoon, while a sunken circular lounging area commands panoramic views over the ocean. All 2 Bedroom Water Reserves offer water slides, except for the Mobility Friendly Water Reserve.

## All the luxurious details

- Choice of sunrise or sunset views
- Upstairs deck with daybeds
- Outdoor dining area
- Private pool
- Catamaran nets
- Living room
- Sun loungers
- Outdoor bathroom with lagoon access
- Children's sleeping area
- TV lounge
- Study
- Water slide
- Daybeds
- Pantry and minibar
- Retractable roof
- Freshwater pool
- · Dining area
- Pool deck
- Covered and uncovered sunken seating
- · Upstairs dining sala
- Smeg fridge
- Flatscreen TV
- Nespresso coffee machine
- Bose sound system
- iPod with music and films