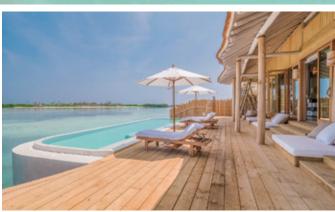

The second bedroom is upstairs, and features an additional dressing room, bathroom, seating area and dining sala with roof deck. Outside, a vast deck with loungers, swing and catamaran nets surrounds the private freshwater pool, with a curved water slide that goes straight into the lagoon, while a sunken circular lounging area commands panoramic views over the ocean. All 2 Bedroom Water Reserves offer water slides, except for the Mobility Friendly Water Reserve.

## All the luxurious details

- Choice of sunrise or sunset views
- Upstairs deck with daybeds
- Outdoor dining area
- Private pool
- Catamaran nets
- Living room
- Sun loungers
- Outdoor bathroom with lagoon access
- Children's sleeping area
- TV lounge
- Study
- Water slide
- Daybeds
- Pantry and minibar
- Retractable roof
- Freshwater pool
- · Dining area
- Pool deck
- Covered and uncovered sunken seating
- · Upstairs dining sala
- Smeg fridge
- Flatscreen TV
- Nespresso coffee machine
- Bose sound system
- iPod with music and films