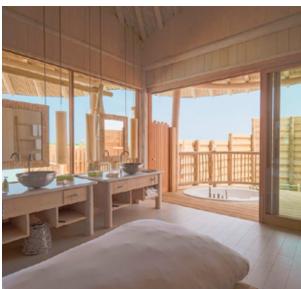

## 2 Bedroom Water Reserve with Slide

Total Area - 772 sqm. / 8,309 sq.ft. | Max. Occupancy – four adults and two children

The vast ground floor master bedroom includes an ensuite bathroom, dressing room and outdoor shower, plus an adjacent children's sleeping area. A retractable roof over the master bedroom slides back at the touch of a button to reveal starry skies. Also found on the ground floor are a spacious, light-filled living room and pantry with a minibar.

## All the luxurious details

- Choice of sunrise or sunset views
- Upstairs deck with daybeds
- Outdoor dining area
- Private pool
- Catamaran nets
- Living room
- Sun loungers
- Outdoor bathroom with lagoon access
- Children's sleeping area
- TV lounge
- Study
- Water slide
- Daybeds
- Pantry and minibar
- Retractable roof
- Freshwater pool
- · Dining area
- Pool deck
- Covered and uncovered sunken seating
- · Upstairs dining sala
- Smeg fridge
- Flatscreen TV
- Nespresso coffee machine
- Bose sound system
- iPod with music and films