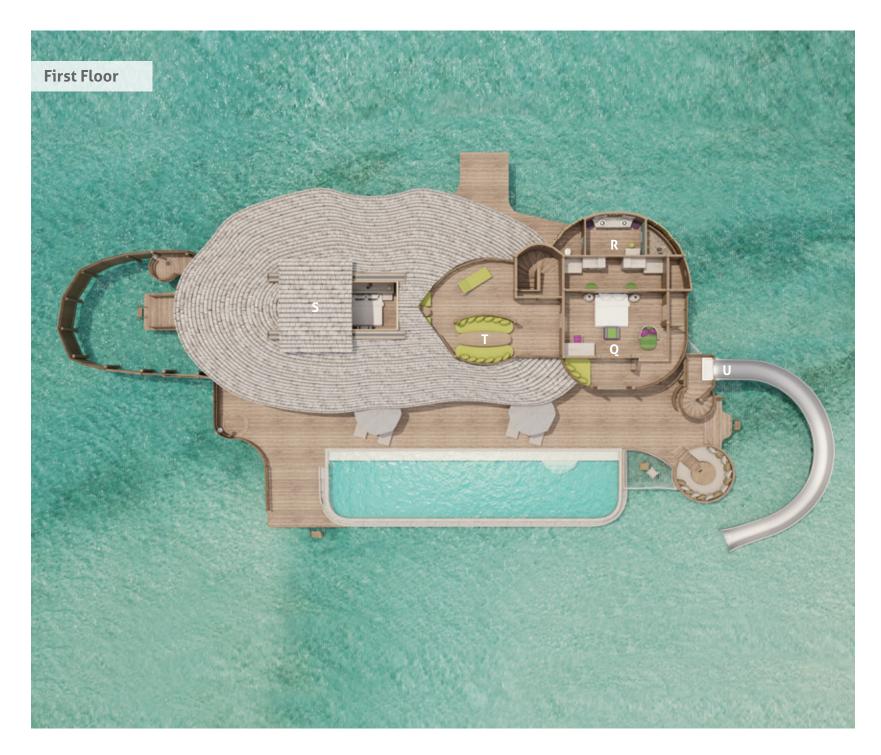

door dining area
- Private pool
- Catamaran nets
- Living room
- Sun loungers
- Outdoor bathroom with lagoon access
- Children's sleeping area
- TV lounge
- Study
- Water slide
- Daybeds
- Pantry and minibar
- Retractable roof
- Freshwater pool
- · Dining area
- Pool deck
- Covered and uncovered sunken seating
- · Upstairs dining sala
- Smeg fridge
- Flatscreen TV
- Nespresso coffee machine
- Bose sound system
- iPod with music and films

For reservations please contact: T: +960 660 4300 E: reservations@soneva.com soneva.com



- A Entrance
- B Pool
- C Daybeds
- D Living Room
- E Bedroom 1
- F Indoor Bathroom
- G TV Lounge
- H Children's Sleeping Area
- I Pantry and Minibar
- J Study
- K Catamaran Net
- L Outdoor Bathroom
- M Dressing Room
- N Guest Bathroom
- O Swing
- P Sunken Seating



- Q Bedroom 2
- R Bathroom 3
- S Retractable Roof
- T Dining Sala
- U Slide