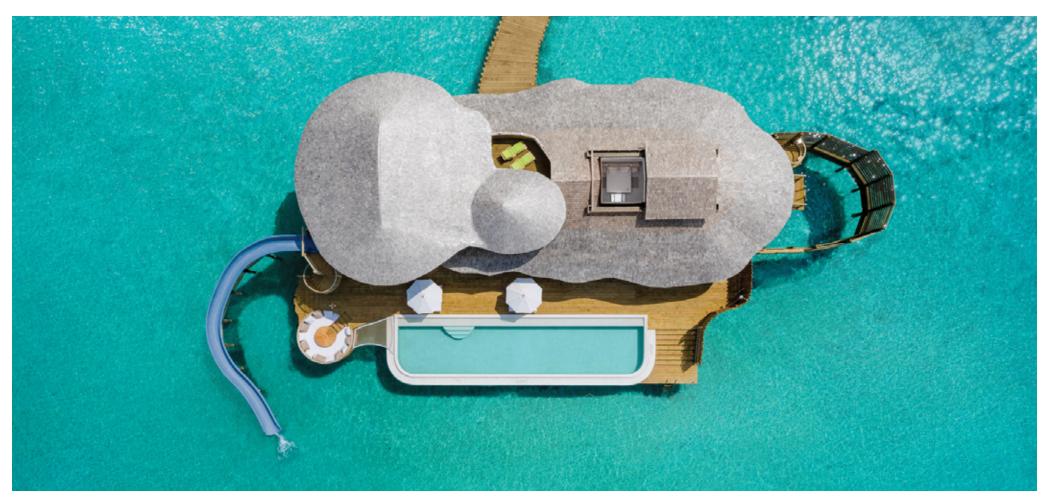

## 2 Bedroom Water Reserve with Slide

Total Area - 772 sqm. / 8,309 sq.ft. | Max. Occupancy – four adults and two children

The vast ground floor master bedroom includes an ensuite bathroom, dressing room and outdoor shower, plus an adjacent children's sleeping area. A retractable roof over the master bedroom slides back at the touch of a button to reveal starry skies. Also found on the ground floor are a spacious, light-filled living room and pantry with a minibar.

The second bedroom is upstairs, and features an additional dressing room, bathroom, seating area and dining sala with roof deck. Outside, a vast deck with loungers, swing and catamaran nets surrounds the private freshwater pool, with a curved water slide that goes straight into the lagoon, while a sunken circular lounging area commands panoramic views over the ocean. All 2 Bedroom Water Reserves offer water slides, except for the Mobility Friendly Water Reserve.

## All the luxurious details

- Choice of sunrise or sunset views
- Upstairs deck with daybeds
- Outdoor dining area
- Private pool
- Catamaran nets
- Living room
- Sun loungers
- Outdoor bathroom with lagoon access
- Children's sleeping area
- TV lounge
- Study
- Water slide
- Daybeds
- Pantry and minibar
- Retractable roof
- Freshwater pool
- · Dining area
- Pool deck
- Covered and uncovered sunken seating
- · Upstairs dining sala
- Smeg fridge
- Flatscreen TV
- Nespresso coffee machine
- Bose sound system
- iPod with music and films

For reservations please contact: T: +960 660 4300 E: reservations@soneva.com soneva.com

- A Entrance
- B Pool
- C Daybeds
- D Living Room
- E Bedroom 1
- F Indoor Bathroom
- G TV Lounge
- H Children's Sleeping Area
- I Pantry and Minibar
- J Study
- K Catamaran Net
- L Outdoor Bathroom
- M Dressing Room
- N Guest Bathroom
- O Swing
- P Sunken Seating

- Q Bedroom 2
- R Bathroom 3
- S Retractable Roof
- T Dining Sala
- U Slide