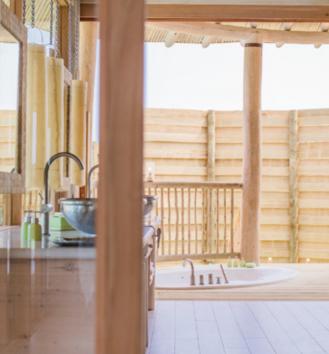

## 2 Bedroom Water Reserve with Slide

Total Area - 772 sqm. / 8,309 sq.ft. | Max. Occupancy – four adults and two children

The vast ground floor master bedroom includes an ensuite bathroom, dressing room and outdoor shower, plus an adjacent children's sleeping area. A retractable roof over the master bedroom slides back at the touch of a button to reveal starry skies. Also found on the ground floor are a spacious, light-filled living room and pantry with a minibar.

The second bedroom is upstairs, and features an additional dressing room, bathroom, seating area and dining sala with roof deck. Outside, a vast deck with loungers, swing and catamaran nets surrounds the private freshwater pool, with a curved water slide that goes straight into the lagoon, while a sunken circular lounging area commands panoramic views over the ocean. All 2 Bedroom Water Reserves offer water slides, except for the Mobility Friendly Water Reserve.