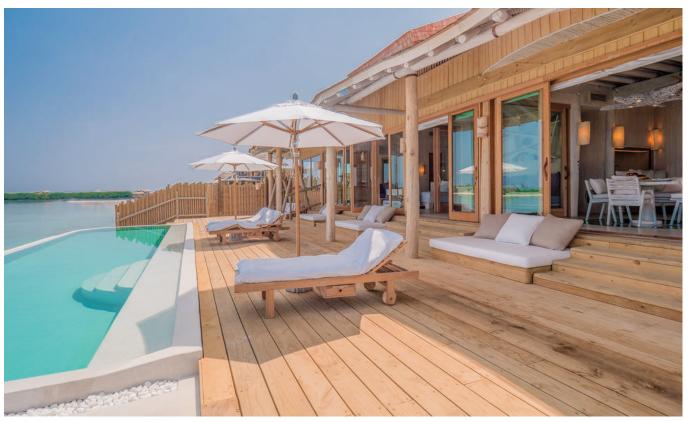

The second bedroom is upstairs, and features an additional dressing room, bathroom, seating area and dining sala with roof deck. Outside, a vast deck with loungers, swing and catamaran nets surrounds the private freshwater pool, with a curved water slide that goes straight into the lagoon, while a sunken circular lounging area commands panoramic views over the ocean. All 2 Bedroom Water Reserves offer water slides, except for the Mobility Friendly Water Reserve.

## All the luxurious details

- Choice of sunrise or sunset views
- Upstairs deck with daybeds
- Outdoor dining area
- Private pool
- Catamaran nets
- Living room
- Sun loungers
- Outdoor bathroom with lagoon access
- Children's sleeping area
- TV lounge
- Study
- Water slide
- Daybeds
- Pantry and minibar
- Retractable roof
- Freshwater pool
- · Dining area
- Pool deck
- Covered and uncovered sunken seating
- · Upstairs dining sala
- Smeg fridge
- Flatscreen TV
- Nespresso coffee machine
- Bose sound system
- iPod with music and films