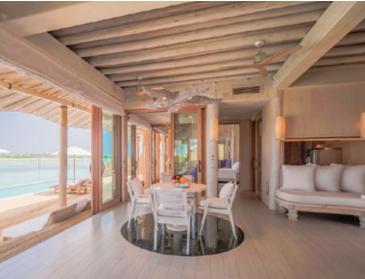

## 2 Bedroom Water Reserve with Slide

Total Area - 772 sqm. / 8,309 sq.ft. | Max. Occupancy – four adults and two children

The vast ground floor master bedroom includes an ensuite bathroom, dressing room and outdoor shower, plus an adjacent children's sleeping area. A retractable roof over the master bedroom slides back at the touch of a button to reveal starry skies. Also found on the ground floor are a spacious, light-filled living room and pantry with a minibar.

## All the luxurious details

- Choice of sunrise or sunset views
- Upstairs deck with daybeds
- Outdoor dining area
- Private pool
- Catamaran nets
- Living room
- Sun loungers
- Outdoor bathroom with lagoon access
- Children's sleeping area
- TV lounge
- Study
- Water slide
- Daybeds
- Pantry and minibar
- Retractable roof
- Freshwater pool
- · Dining area
- Pool deck
- Covered and uncovered sunken seating
- · Upstairs dining sala
- Smeg fridge
- Flatscreen TV
- Nespresso coffee machine
- Bose sound system
- iPod with music and films