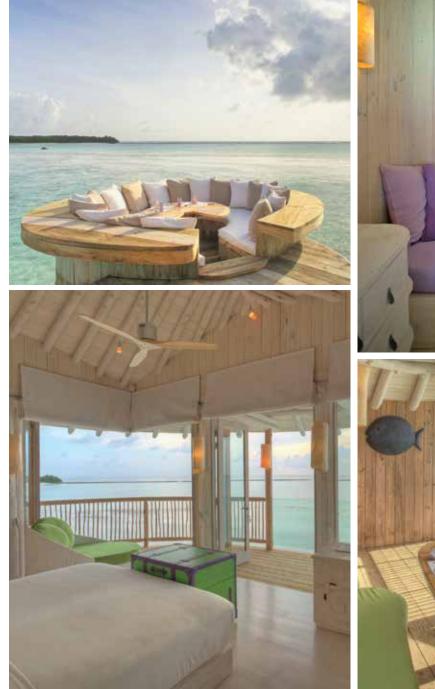

## 2 Bedroom Water Retreat with Slide

Total Area 520 sqm./ 5,597 sq.ft. | Max. Occupancy – four adults and two children

With a pool, catamaran nets, sunken seating and daybeds, the Two Bedroom Water Retreat with Slide affords a wealth of tropical lounging opportunities. The ground floor offers a spacious bedroom with retractable roof, bathroom, dressing room, outdoor shower and bath with private access to the lagoon, pantry and minibar, TV lounge and childrens' sleeping area. The second bedroom is located on the upper floor, along with an additional dressing room, bathroom, seating area, water slide, and a dining sala with roof.

## All the luxurious details

- Choice of sunrise or sunset views
- Double-storey villa with upstairs and downstairs bedrooms
- Spacious master bedroom, with adjoining child's sleeping area, en suite bathroom and dressing room and a retractable roof on the ground floor
- Outdoor bathroom with direct lagoon access
- Spacious bedroom with en suite bathroom and dressing room on the first floor
- Water slide from top deck to lagoon below
- Outdoor deck and seating area with sun loungers
- Living room and TV lounge on the ground floor
- Upstairs dining sala
- Pantry and minibar with espresso machine and in-villa wine fridge
- Bicycles or tricycles for every guests
- WiFi
- In-villa safe, air conditioning and fans
- Barefoot Guardian service