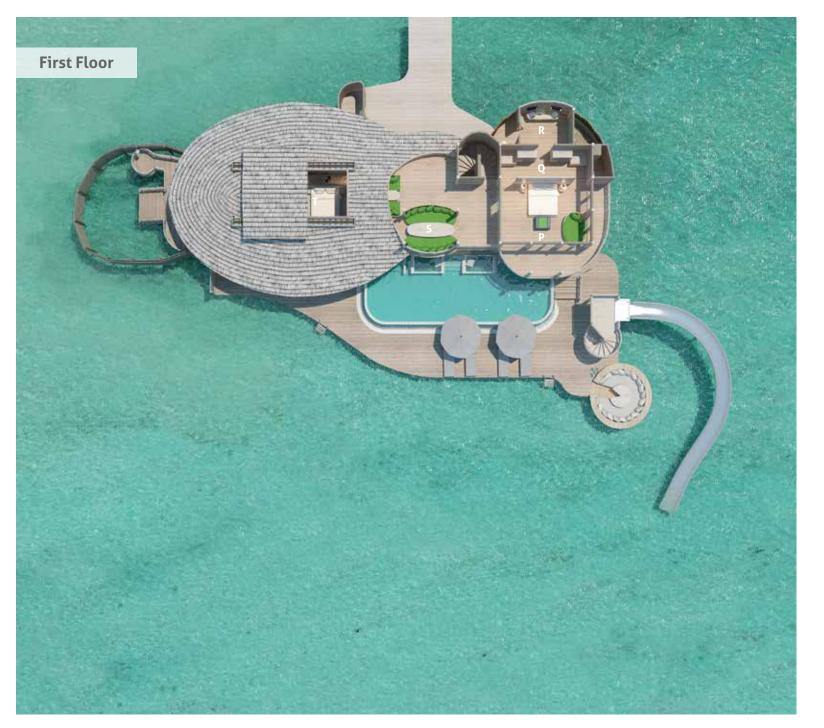

- P Guest Bedroom
- Q Dressing Room
- R Guest Bathroom
- S Dining Sala
- T Retractable Roof