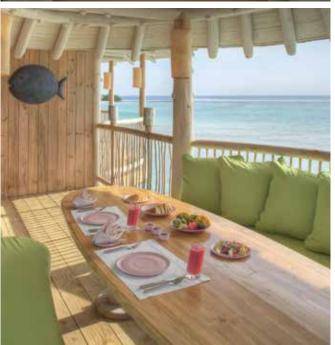

## 2 Bedroom Water Retreat with Slide

Total Area 520 sqm./ 5,597 sq.ft. | Max. Occupancy – four adults and two children

With a pool, catamaran nets, sunken seating and daybeds, the Two Bedroom Water Retreat with Slide affords a wealth of tropical lounging opportunities. The ground floor offers a spacious bedroom with retractable roof, bathroom, dressing room, outdoor shower and bath with private access to the lagoon, pantry and minibar, TV lounge and childrens' sleeping area. The second bedroom is located on the upper floor, along with an additional dressing room, bathroom, seating area, water slide, and a dining sala with roof.

## All the luxurious details

- Choice of sunrise or sunset views
- Double-storey villa with upstairs and downstairs bedrooms
- Spacious master bedroom, with adjoining child's sleeping area, en suite bathroom and dressing room and a retractable roof on the ground floor
- Outdoor bathroom with direct lagoon access
- Spacious bedroom with en suite bathroom and dressing room on the first floor
- Water slide from top deck to lagoon below
- Outdoor deck and seating area with sun loungers
- Living room and TV lounge on the ground floor
- Upstairs dining sala
- Pantry and minibar with espresso machine and in-villa wine fridge
- Bicycles or tricycles for every guests
- WiFi
- In-villa safe, air conditioning and fans
- Barefoot Guardian service