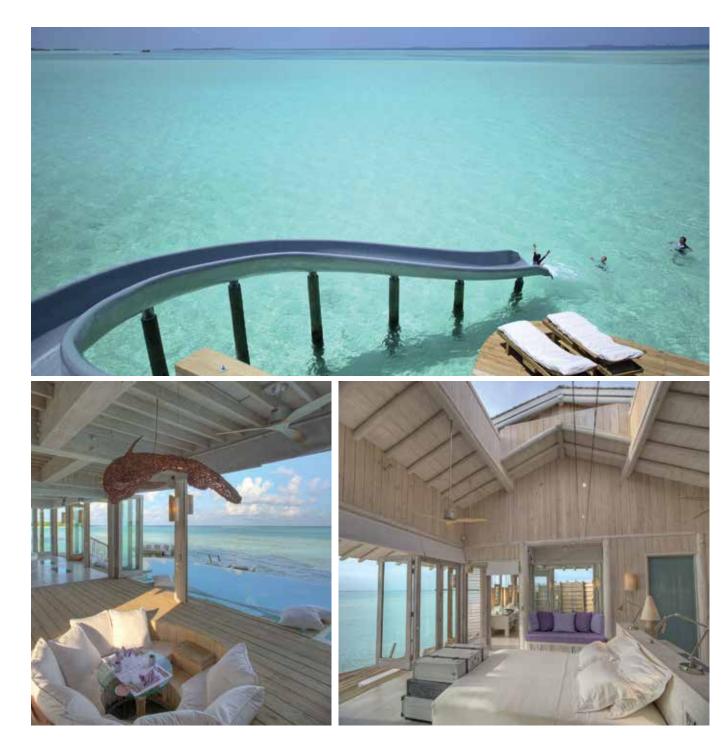

## 2 Bedroom Water Retreat with Slide

Total Area 520 sqm./ 5,597 sq.ft. | Max. Occupancy – four adults and two children

With a pool, catamaran nets, sunken seating and daybeds, the Two Bedroom Water Retreat with Slide affords a wealth of tropical lounging opportunities. The ground floor offers a spacious bedroom with retractable roof, bathroom, dressing room, outdoor shower and bath with private access to the lagoon, pantry and minibar, TV lounge and childrens' sleeping area. The second bedroom is located on the upper floor, along with an additional dressing room, bathroom, seating area, water slide, and a dining sala with roof.

## All the luxurious details

- Choice of sunrise or sunset views
- Double-storey villa with upstairs and downstairs bedrooms
- Spacious master bedroom, with adjoining child's sleeping area, en suite bathroom and dressing room and a retractable roof on the ground floor
- Outdoor bathroom with direct lagoon access
- Spacious bedroom with en suite bathroom and dressing room on the first floor
- Water slide from top deck to lagoon below
- Outdoor deck and seating area with sun loungers
- Living room and TV lounge on the ground floor
- Upstairs dining sala
- Pantry and minibar with espresso machine and in-villa wine fridge
- Bicycles or tricycles for every guests
- WiFi
- In-villa safe, air conditioning and fans
- Barefoot Guardian service