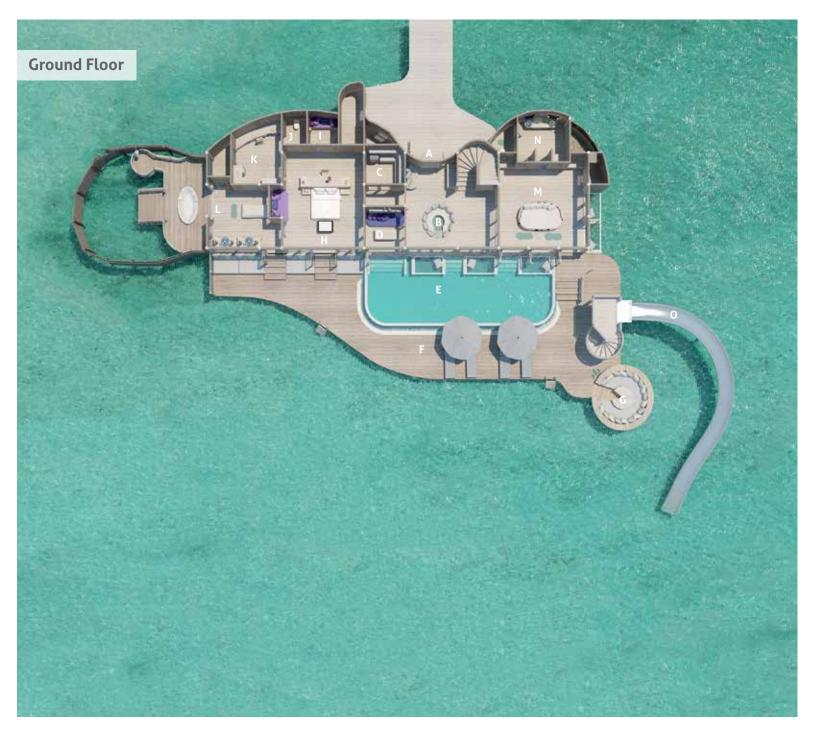

For reservations please contact: T: +960 660 4300 E: reservations@soneva.com soneva.com

- A Entrance
- B Living Area
- C Pantry and Minibar
- D Study
- E Pool
- F Deck
- G Sunken Seating
- H Master Bedroom
- I Children's Bedroom
- J Toilet
- K Dressing Room
- L Master Bathroom
- M TV Lounge
- N Bathroom
- O Water Slide