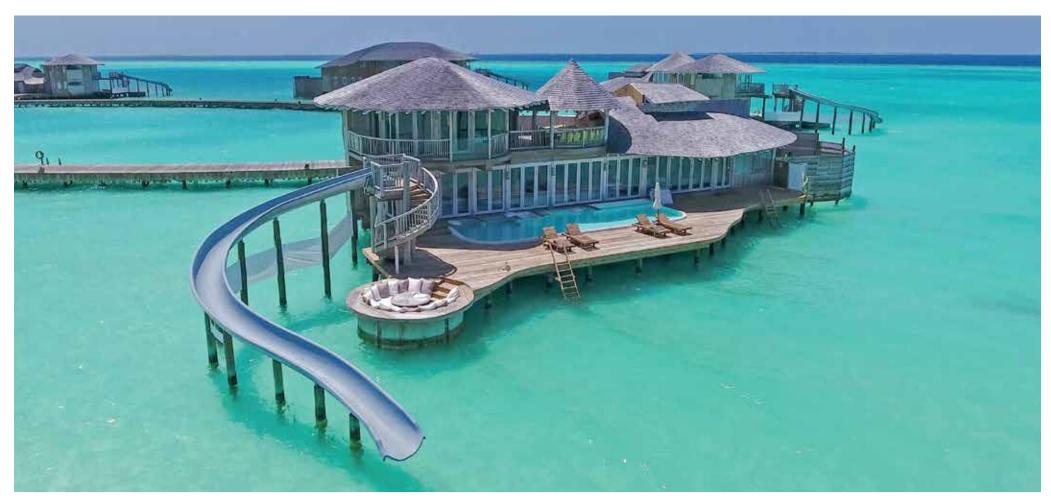

## 2 Bedroom Water Retreat with Slide

Total Area 520 sqm./ 5,597 sq.ft. | Max. Occupancy – four adults and two children

With a pool, catamaran nets, sunken seating and daybeds, the Two Bedroom Water Retreat with Slide affords a wealth of tropical lounging opportunities. The ground floor offers a spacious bedroom with retractable roof, bathroom, dressing room, outdoor shower and bath with private access to the lagoon, pantry and minibar, TV lounge and childrens' sleeping area. The second bedroom is located on the upper floor, along with an additional dressing room, bathroom, seating area, water slide, and a dining sala with roof.

## All the luxurious details

- Choice of sunrise or sunset views
- Double-storey villa with upstairs and downstairs bedrooms
- Spacious master bedroom, with adjoining child's sleeping area, en suite bathroom and dressing room and a retractable roof on the ground floor
- Outdoor bathroom with direct lagoon access
- Spacious bedroom with en suite bathroom and dressing room on the first floor
- Water slide from top deck to lagoon below
- Outdoor deck and seating area with sun loungers
- Living room and TV lounge on the ground floor
- Upstairs dining sala
- Pantry and minibar with espresso machine and in-villa wine fridge
- Bicycles or tricycles for every guests
- WiFi
- In-villa safe, air conditioning and fans
- Barefoot Guardian service