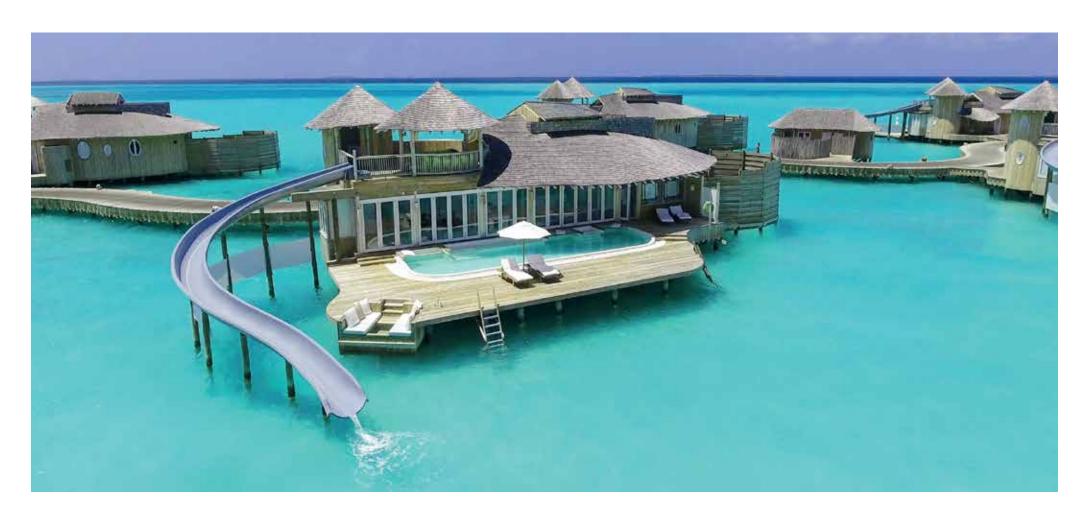

## 1 Bedroom Water Retreat with Slide

Total Area 411 sqm./ 4,424 sq.ft. | Max. Occupancy – two adults and two children

Spread across two floors, the One Bedroom Water Retreat comes with a private pool surrounded by ample area for sunbathing and taking in the ocean vistas. Watch the stars from the comfort of the master bedroom with the villa's retractable roof.

In addition to a childrens' sleeping area, there is a study, pantry and minibar, bathroom, dressing room, outdoor shower and bathtub with private access to the lagoon, and living area with sunken seats. Upstairs is a dining sala with roof and a curved water slide delivering you to the waters below.

## All the luxurious details

- Choice of sunrise or sunset views
- Double-storey villa with a retractable roof
- One spacious master bedroom, with adjoining child's sleeping area, an en suite dressing room and bathroom
- Outdoor bathroom with direct lagoon access
- Water slide from top deck to the lagoon below
- Outdoor deck and seating area with sun loungers
- Living room on the ground floor
- Upstairs dining sala
- Pantry with minibar, espresso machine and in-villa wine fridge
- Bicycles or tricycles for every guests
- WiFi
- In-villa safe, air conditioning and fans
- Barefoot Guardian service