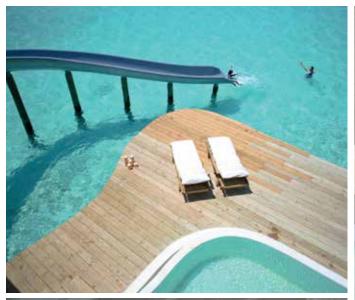

## 1 Bedroom Water Retreat with Slide

Total Area 411 sqm./ 4,424 sq.ft. | Max. Occupancy – two adults and two children

Spread across two floors, the One Bedroom Water Retreat comes with a private pool surrounded by ample area for sunbathing and taking in the ocean vistas. Watch the stars from the comfort of the master bedroom with the villa's retractable roof.

In addition to a childrens' sleeping area, there is a study, pantry and minibar, bathroom, dressing room, outdoor shower and bathtub with private access to the lagoon, and living area with sunken seats. Upstairs is a dining sala with roof and a curved water slide delivering you to the waters below.

## All the luxurious details

- Choice of sunrise or sunset views
- Double-storey villa with a retractable roof
- One spacious master bedroom, with adjoining child's sleeping area, an en suite dressing room and bathroom
- Outdoor bathroom with direct lagoon access
- Water slide from top deck to the lagoon below
- Outdoor deck and seating area with sun loungers
- Living room on the ground floor
- Upstairs dining sala
- Pantry with minibar, espresso machine and in-villa wine fridge
- Bicycles or tricycles for every guests
- WiFi
- In-villa safe, air conditioning and fans
- Barefoot Guardian service