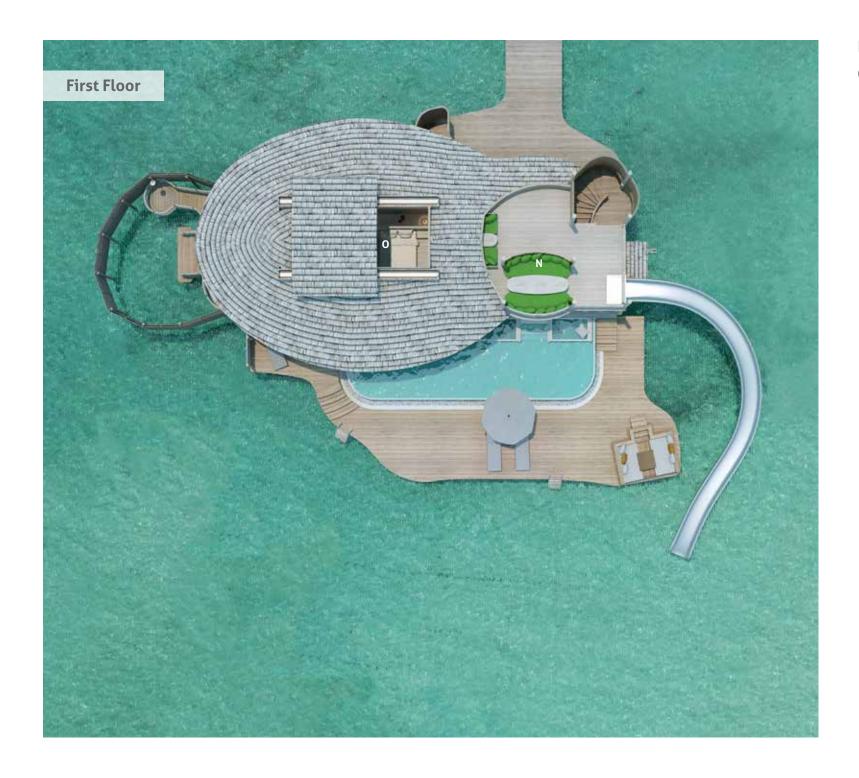

In addition to a childrens' sleeping area, there is a study, pantry and minibar, bathroom, dressing room, outdoor shower and bathtub with private access to the lagoon, and living area with sunken seats. Upstairs is a dining sala with roof and a curved water slide delivering you to the waters below.

- N Dining Sala
- Retractable Roof