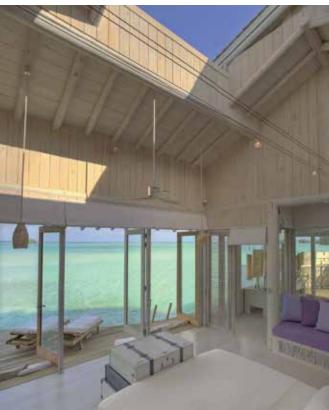

## 1 Bedroom Water Retreat with Slide

Total Area 411 sqm./ 4,424 sq.ft. | Max. Occupancy – two adults and two children

Spread across two floors, the One Bedroom Water Retreat comes with a private pool surrounded by ample area for sunbathing and taking in the ocean vistas. Watch the stars from the comfort of the master bedroom with the villa's retractable roof.

## All the luxurious details

- Choice of sunrise or sunset views
- Double-storey villa with a retractable roof
- One spacious master bedroom, with adjoining child's sleeping area, an en suite dressing room and bathroom
- Outdoor bathroom with direct lagoon access
- Water slide from top deck to the lagoon below
- Outdoor deck and seating area with sun loungers
- Living room on the ground floor
- Upstairs dining sala
- Pantry with minibar, espresso machine and in-villa wine fridge
- Bicycles or tricycles for every guests
- WiFi
- In-villa safe, air conditioning and fans
- Barefoot Guardian service