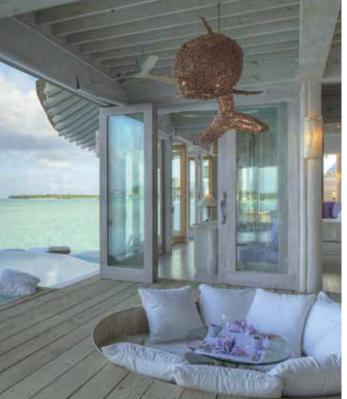

In addition to a childrens' sleeping area, there is a study, pantry and minibar, bathroom, dressing room, outdoor shower and bathtub with private access to the lagoon, and living area with sunken seats. Upstairs is a dining sala with roof and a curved water slide delivering you to the waters below.

## All the luxurious details

- Choice of sunrise or sunset views
- Double-storey villa with a retractable roof
- One spacious master bedroom, with adjoining child's sleeping area, an en suite dressing room and bathroom
- Outdoor bathroom with direct lagoon access
- Water slide from top deck to the lagoon below
- Outdoor deck and seating area with sun loungers
- Living room on the ground floor
- Upstairs dining sala
- Pantry with minibar, espresso machine and in-villa wine fridge
- Bicycles or tricycles for every guests
- WiFi
- In-villa safe, air conditioning and fans
- Barefoot Guardian service