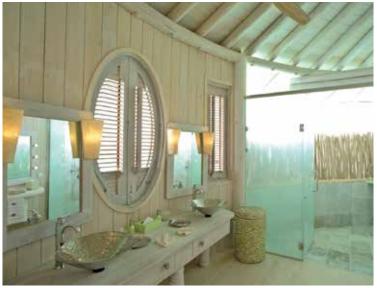

In addition to a childrens' sleeping area, there is a study, pantry and minibar, bathroom, dressing room, outdoor shower and bathtub with private access to the lagoon, and living area with sunken seats. Upstairs is a dining sala with roof and a curved water slide delivering you to the waters below.

## All the luxurious details

- Choice of sunrise or sunset views
- Double-storey villa with a retractable roof
- One spacious master bedroom, with adjoining child's sleeping area, an en suite dressing room and bathroom
- Outdoor bathroom with direct lagoon access
- Water slide from top deck to the lagoon below
- Outdoor deck and seating area with sun loungers
- Living room on the ground floor
- Upstairs dining sala
- Pantry with minibar, espresso machine and in-villa wine fridge
- Bicycles or tricycles for every guests
- WiFi
- In-villa safe, air conditioning and fans
- Barefoot Guardian service