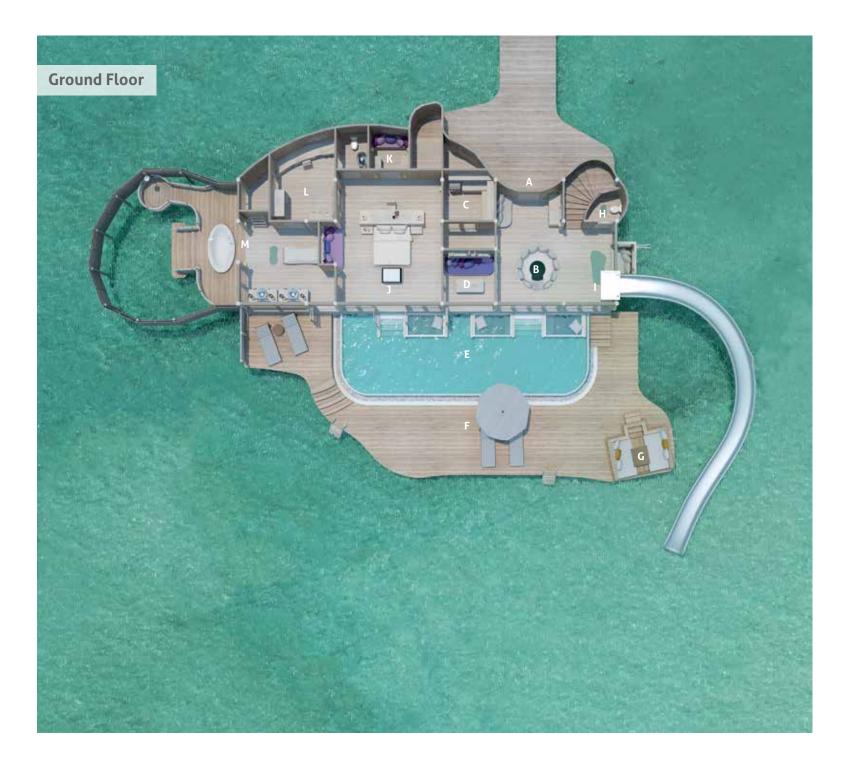

## 1 Bedroom Water Retreat with Slide

Total Area 411 sqm./ 4,424 sq.ft. | Max. Occupancy – two adults and two children

Spread across two floors, the One Bedroom Water Retreat comes with a private pool surrounded by ample area for sunbathing and taking in the ocean vistas. Watch the stars from the comfort of the master bedroom with the villa's retractable roof.

In addition to a childrens' sleeping area, there is a study, pantry and minibar, bathroom, dressing room, outdoor shower and bathtub with private access to the lagoon, and living area with sunken seats. Upstairs is a dining sala with roof and a curved water slide delivering you to the waters below.

For reservations please contact: T: +91 124 4511000 E: reservations@soneva.com soneva.com

- A Entrance
- B Living Area
- C Pantry and Minibar
- D Study
- E Pool
- F Deck
- G Sunken Seating
- H Toilet
- I Water Slide
- J Bedroom
- K Children's Bedroom
- L Dressing Room
- M Bathroom