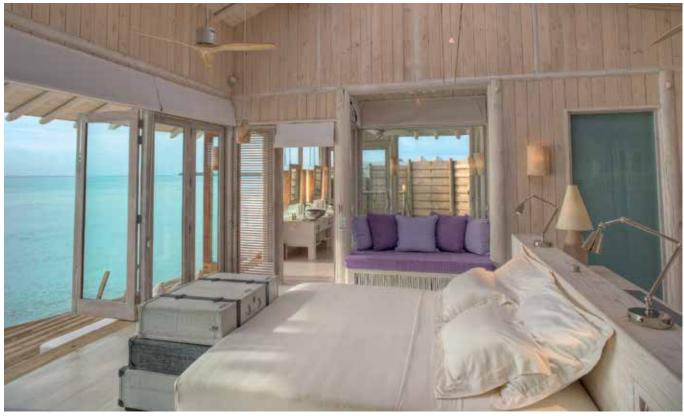

## 1 Bedroom Water Retreat with Slide

Total Area 411 sqm./ 4,424 sq.ft. | Max. Occupancy – two adults and two children

Spread across two floors, the One Bedroom Water Retreat comes with a private pool surrounded by ample area for sunbathing and taking in the ocean vistas. Watch the stars from the comfort of the master bedroom with the villa's retractable roof.

In addition to a childrens' sleeping area, there is a study, pantry and minibar, bathroom, dressing room, outdoor shower and bathtub with private access to the lagoon, and living area with sunken seats. Upstairs is a dining sala with roof and a curved water slide delivering you to the waters below.

## All the luxurious details

- Choice of sunrise or sunset views
- Double-storey villa with a retractable roof
- One spacious master bedroom, with adjoining child's sleeping area, an en suite dressing room and bathroom
- Outdoor bathroom with direct lagoon access
- Water slide from top deck to the lagoon below
- Outdoor deck and seating area with sun loungers
- Living room on the ground floor
- Upstairs dining sala
- Pantry with minibar, espresso machine and in-villa wine fridge
- Bicycles or tricycles for every guests
- WiFi
- In-villa safe, air conditioning and fans
- Barefoot Guardian service