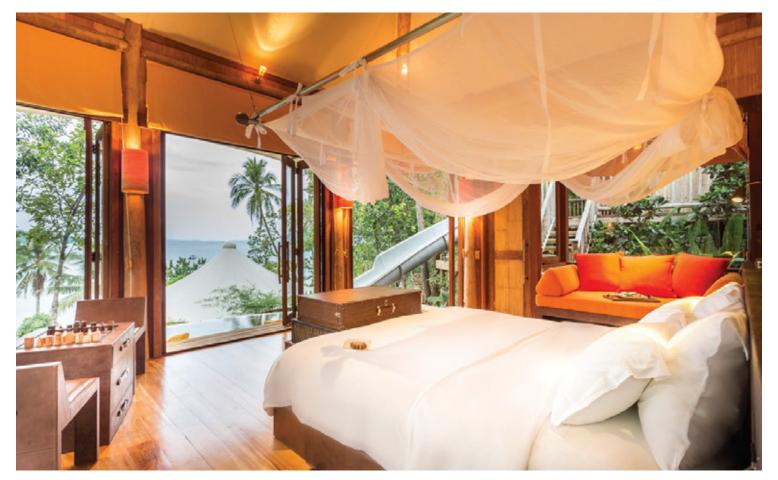

A hideaway filled with whimsy, rustic-chic sustainable design and unabashed indulgences, this Reserve is perfect for families, with a large master bedroom, a second bedroom, separate living room with a dining deck under the stars and a treehouse for children – complete with twin beds, its own shower, dressing area and a private deck from where the slide goes down to the pool. Bask in the large garden with private beach area - perfect to while away lazy afternoons.

## All the luxurious details

- Master bedroom, walk through dressing area and bathroom
- Tree house with children's bedroom, with twin beds, shower, dressing area, and private deck
- Additional guest bedroom with en-suite bathroom
- Owner's storage room
- Various large terraced areas with sun loungers
- Half-moon infinity-edged swimming pool
- Full amenities and functional kitchen with storage
- IDD telephone, espresso machine, tea and coffee making
- Wi-fi and LAN connection, DVD player and Bose Hi-fi system with docking station for a personal iPod
- Electric buggy for personal use
- Deck with open plan sitting area and large dining table, leading to a lower pool side area with additional relaxation areas