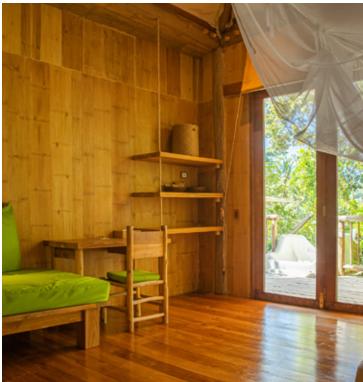

A hideaway filled with whimsy, rustic-chic sustainable design and unabashed indulgences, this Reserve is perfect for families, with a large master bedroom, a second bedroom, separate living room with a dining deck under the stars and a treehouse for children – complete with twin beds, its own shower, dressing area and a private deck from where the slide goes down to the pool. Bask in the large garden with private beach area - perfect to while away lazy afternoons.

## All the luxurious details

- Master bedroom, walk through dressing area and bathroom
- Tree house with children's bedroom, with twin beds, shower, dressing area, and private deck
- Additional guest bedroom with en-suite bathroom
- Owner's storage room
- Various large terraced areas with sun loungers
- Half-moon infinity-edged swimming pool
- Full amenities and functional kitchen with storage
- IDD telephone, espresso machine, tea and coffee making
- Wi-fi and LAN connection, DVD player and Bose Hi-fi system with docking station for a personal iPod
- Electric buggy for personal use
- Deck with open plan sitting area and large dining table, leading to a lower pool side area with additional relaxation areas