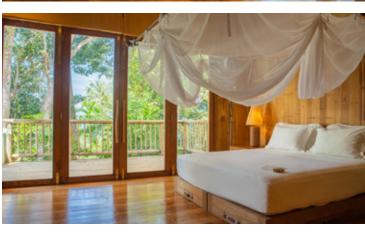

A hideaway filled with whimsy, rustic-chic sustainable design and unabashed indulgences, this Reserve is perfect for families, with a large master bedroom, a second bedroom, separate living room with a dining deck under the stars and a treehouse for children – complete with twin beds, its own shower, dressing area and a private deck from where the slide goes down to the pool. Bask in the large garden with private beach area - perfect to while away lazy afternoons.

## All the luxurious details

- Master bedroom, walk through dressing area and bathroom
- Tree house with children's bedroom, with twin beds, shower, dressing area, and private deck
- Additional guest bedroom with en-suite bathroom
- Owner's storage room
- Various large terraced areas with sun loungers
- Half-moon infinity-edged swimming pool
- Full amenities and functional kitchen with storage
- IDD telephone, espresso machine, tea and coffee making
- Wi-fi and LAN connection, DVD player and Bose Hi-fi system with docking station for a personal iPod
- Electric buggy for personal use
- Deck with open plan sitting area and large dining table, leading to a lower pool side area with additional relaxation areas