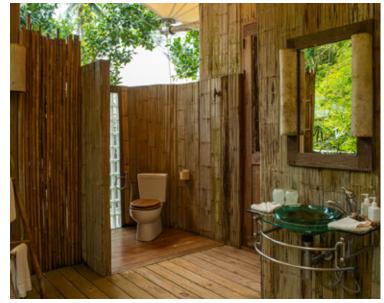

## All the luxurious details

- Master bedroom, walk through dressing area and bathroom
- Tree house with children's bedroom, with twin beds, shower, dressing area, and private deck
- Additional guest bedroom with en-suite bathroom
- Owner's storage room
- Various large terraced areas with sun loungers
- Half-moon infinity-edged swimming pool
- Full amenities and functional kitchen with storage
- IDD telephone, espresso machine, tea and coffee making
- Wi-fi and LAN connection, DVD player and Bose Hi-fi system with docking station for a personal iPod
- Electric buggy for personal use
- Deck with open plan sitting area and large dining table, leading to a lower pool side area with additional relaxation areas