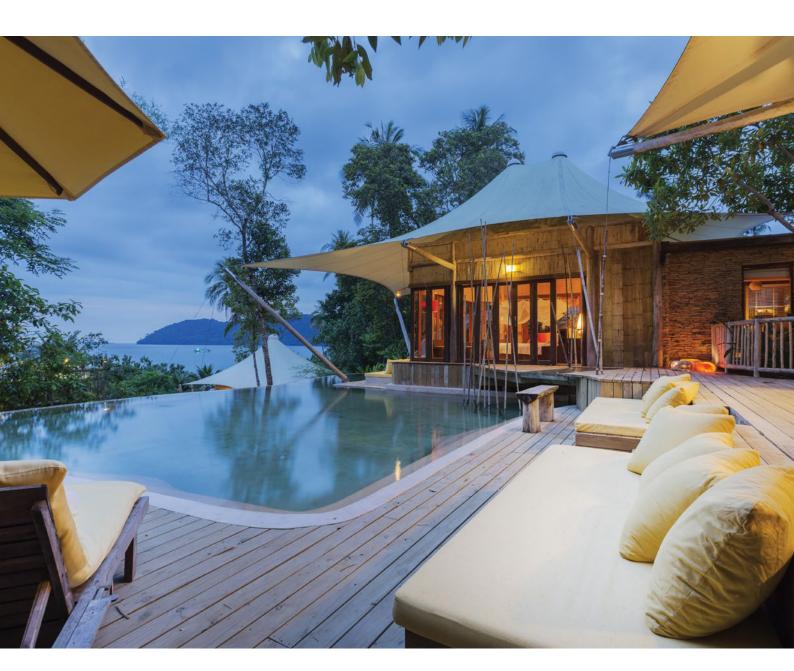

A hideaway filled with whimsy, rustic-chic sustainable design and unabashed indulgences, this Reserve is perfect for families, with a large master bedroom, a second bedroom, separate living room with a dining deck under the stars and a treehouse for children – complete with twin beds, its own shower, dressing area and a private deck from where the slide goes down to the pool. Bask in the large garden with private beach area - perfect to while away lazy afternoons.

## All the luxurious details

- Master bedroom, walk through dressing area and bathroom
- Tree house with children's bedroom, with twin beds, shower, dressing area, and private deck
- Additional guest bedroom with en-suite bathroom
- Owner's storage room
- Various large terraced areas with sun loungers
- Half-moon infinity-edged swimming pool
- Full amenities and functional kitchen with storage
- IDD telephone, espresso machine, tea and coffee making
- Wi-fi and LAN connection, DVD player and Bose Hi-fi system with docking station for a personal iPod
- Electric buggy for personal use
- Deck with open plan sitting area and large dining table, leading to a lower pool side area with additional relaxation areas