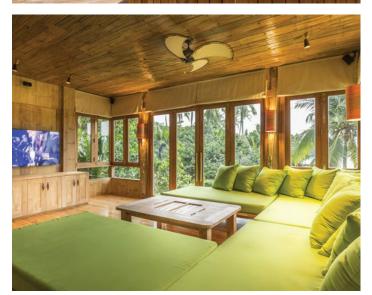

## All the luxurious details

- Master bedroom, walk through dressing area and bathroom
- Tree house with children's bedroom, with twin beds, shower, dressing area, and private deck
- Additional guest bedroom with en-suite bathroom
- Owner's storage room
- Various large terraced areas with sun loungers
- Half-moon infinity-edged swimming pool
- Full amenities and functional kitchen with storage
- IDD telephone, espresso machine, tea and coffee making
- Wi-fi and LAN connection, DVD player and Bose Hi-fi system with docking station for a personal iPod
- Electric buggy for personal use
- Deck with open plan sitting area and large dining table, leading to a lower pool side area with additional relaxation areas

- K Bathroom
- L Deck
- M Bathroom
- N Guest Bedroom
- O TV Lounge
- P Deck