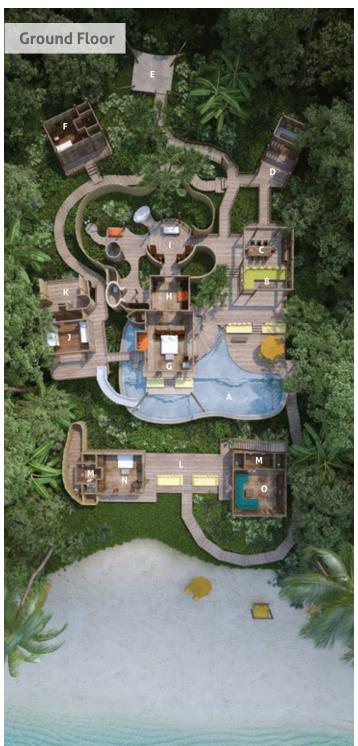

## 3 Bedroom Beach Pool Reserve (Villa 14)

- A Swimming Pool
- B Outdoor Living Room
- C Outdoor Dining Area
- D Kitchenette
- E Buggy Parking
- F Owner's Storage Room
- G Master Bedroom
- H Dressing Room
- I Master Bathroom
- J Children's Bedroom

- K Bathroom
- L Deck
- M Bathroom
- N Guest Bedroom
- O TV Lounge
- P Deck