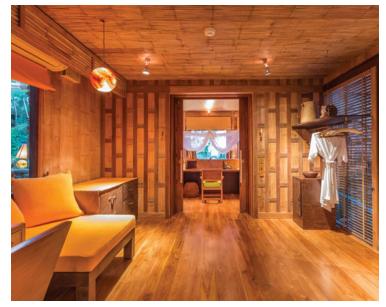

A hideaway filled with whimsy, rustic-chic sustainable design and unabashed indulgences, this Reserve is perfect for families, with a large master bedroom, a second bedroom, separate living room with a dining deck under the stars and a treehouse for children – complete with twin beds, its own shower, dressing area and a private deck from where the slide goes down to the pool. Bask in the large garden with private beach area - perfect to while away lazy afternoons.

## All the luxurious details

- Master bedroom, walk through dressing area and bathroom
- Tree house with children's bedroom, with twin beds, shower, dressing area, and private deck
- Additional guest bedroom with en-suite bathroom
- Owner's storage room
- Various large terraced areas with sun loungers
- Half-moon infinity-edged swimming pool
- Full amenities and functional kitchen with storage
- IDD telephone, espresso machine, tea and coffee making
- Wi-fi and LAN connection, DVD player and Bose Hi-fi system with docking station for a personal iPod
- Electric buggy for personal use
- Deck with open plan sitting area and large dining table, leading to a lower pool side area with additional relaxation areas