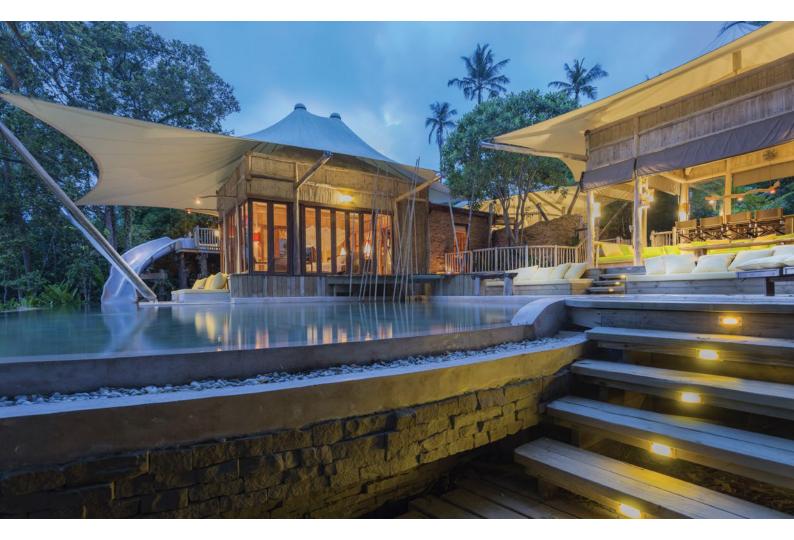

A hideaway filled with whimsy, rustic-chic sustainable design and unabashed indulgences, this Reserve is perfect for families, with a large master bedroom, a second bedroom, separate living room with a dining deck under the stars and a treehouse for children – complete with twin beds, its own shower, dressing area and a private deck from where the slide goes down to the pool. Bask in the large garden with private beach area - perfect to while away lazy afternoons.

## All the luxurious details

- Master bedroom, walk through dressing area and bathroom
- Tree house with children's bedroom, with twin beds, shower, dressing area, and private deck
- Additional guest bedroom with en-suite bathroom
- Owner's storage room
- Various large terraced areas with sun loungers
- Half-moon infinity-edged swimming pool
- Full amenities and functional kitchen with storage
- IDD telephone, espresso machine, tea and coffee making
- Wi-fi and LAN connection, DVD player and Bose Hi-fi system with docking station for a personal iPod
- Electric buggy for personal use
- Deck with open plan sitting area and large dining table, leading to a lower pool side area with additional relaxation areas