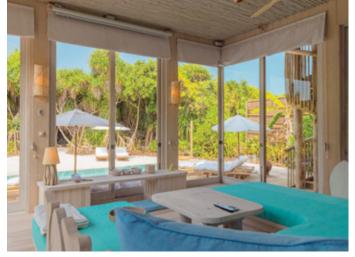

A wooden terrace hugs the private swimming pool to offer ample space for relaxing under sunny skies. The luxurious master bedroom, situated at the back of the villa, has an outdoor bathroom with a bath and two showers encircled by a water feature.

## All the luxurious details:

- Double-storey villa with an upstairs terrace and additional children's room
- Spacious master bedroom with king-size bed, retractable roof, en suite bathroom and dressing area on the ground floor
- Private pool with sun loungers
- Downstairs living room with large daybeds
- Private outside sitting area next to the private pool with sun loungers
- Expansive private deck area with direct access to the beach
- Overhead fans, air conditioning, extensive minibar and personal safe
- DVD player and Bose Hi-Fi system with docking station for personal iPods
- Bicycles are provided for all villas
- Dedicated gym, meditation room and yoga platform
- Wi-Fi connection in the villa
- 24/7 Barefoot Guardian service
- IDD Telephone