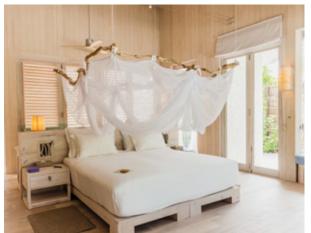

## All the luxurious details:

- Double-storey villa with an upstairs terrace and additional children's room
- Spacious master bedroom with king-size bed, retractable roof, en suite bathroom and dressing area on the ground floor
- Private pool with sun loungers
- Downstairs living room with large daybeds
- Private outside sitting area next to the private pool with sun loungers
- Expansive private deck area with direct access to the beach
- Overhead fans, air conditioning, extensive minibar and personal safe
- DVD player and Bose Hi-Fi system with docking station for personal iPods
- Bicycles are provided for all villas
- Dedicated gym, meditation room and yoga platform
- Wi-Fi connection in the villa
- 24/7 Barefoot Guardian service
- IDD Telephone