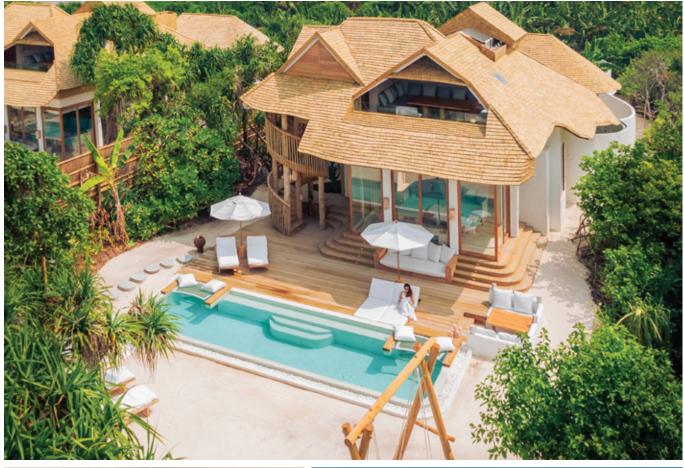

## Beach Hideaway

Total Area 480 sqm. / 5,167 sq.ft. | Max. Occupancy – 2 adults and 2 children

A private retreat ideal for small families or couples, our Beach Hideaway is surrounded by pristine mangroves and is steps from the azure waters of the Indian Ocean.

A wooden terrace hugs the private swimming pool to offer ample space for relaxing under sunny skies. The luxurious master bedroom, situated at the back of the villa, has an outdoor bathroom with a bath and two showers encircled by a water feature.

## All the luxurious details:

- Double-storey villa with an upstairs terrace and additional children's room
- Spacious master bedroom with king-size bed, retractable roof, en suite bathroom and dressing area on the ground floor
- Private pool with sun loungers
- Downstairs living room with large daybeds
- Private outside sitting area next to the private pool with sun loungers
- Expansive private deck area with direct access to the beach
- Overhead fans, air conditioning, extensive minibar and personal safe
- DVD player and Bose Hi-Fi system with docking station for personal iPods
- Bicycles are provided for all villas
- Dedicated gym, meditation room and yoga platform
- Wi-Fi connection in the villa
- 24/7 Barefoot Guardian service
- IDD Telephone