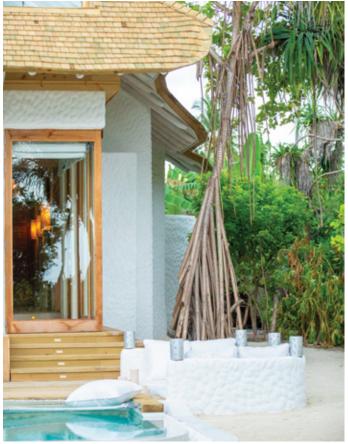

A wooden terrace hugs the private swimming pool to offer ample space for relaxing under sunny skies. The luxurious master bedroom, situated at the back of the villa, has an outdoor bathroom with a bath and two showers encircled by a water feature.