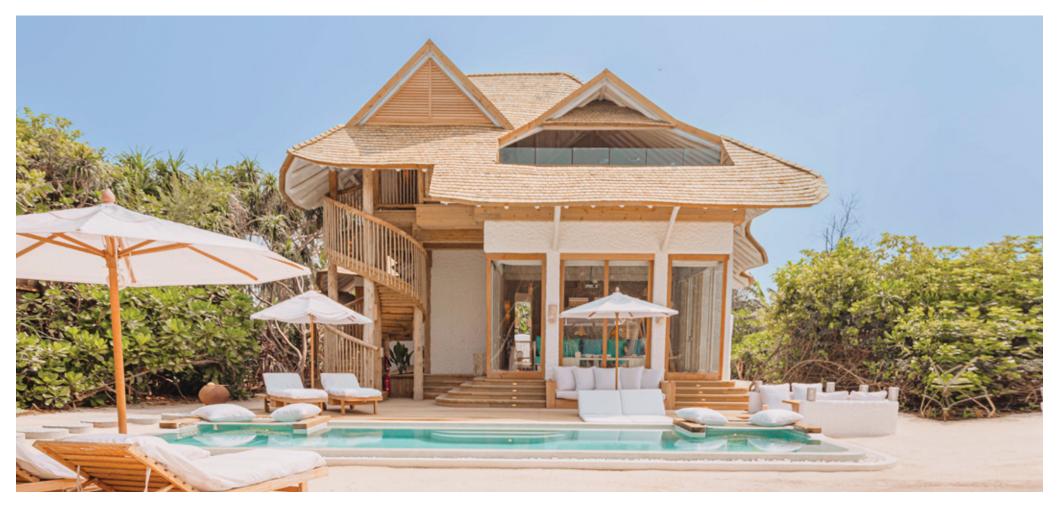

## Beach Hideaway

Total Area 480 sqm. / 5,167 sq.ft. | Max. Occupancy – 2 adults and 2 children

A private retreat ideal for small families or couples, our Beach Hideaway is surrounded by pristine mangroves and is steps from the azure waters of the Indian Ocean.

A wooden terrace hugs the private swimming pool to offer ample space for relaxing under sunny skies. The luxurious master bedroom, situated at the back of the villa, has an outdoor bathroom with a bath and two showers encircled by a water feature.

## All the luxurious details:

- Double-storey villa with an upstairs terrace and additional children's room
- Spacious master bedroom with king-size bed, retractable roof, en suite bathroom and dressing area on the ground floor
- Private pool with sun loungers
- Downstairs living room with large daybeds
- Private outside sitting area next to the private pool with sun loungers
- Expansive private deck area with direct access to the beach
- Overhead fans, air conditioning, extensive minibar and personal safe
- DVD player and Bose Hi-Fi system with docking station for personal iPods
- Bicycles are provided for all villas
- Dedicated gym, meditation room and yoga platform
- Wi-Fi connection in the villa
- 24/7 Barefoot Guardian service
- IDD Telephone