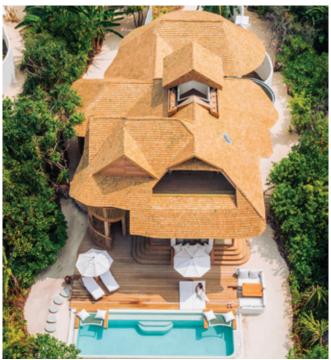

## Beach Hideaway

Total Area 480 sqm. / 5,167 sq.ft. | Max. Occupancy – 2 adults and 2 children

A private retreat ideal for small families or couples, our Beach Hideaway is surrounded by pristine mangroves and is steps from the azure waters of the Indian Ocean.

A wooden terrace hugs the private swimming pool to offer ample space for relaxing under sunny skies. The luxurious master bedroom, situated at the back of the villa, has an outdoor bathroom with a bath and two showers encircled by a water feature.

## All the luxurious details:

- Double-storey villa with an upstairs terrace and additional children's room
- Spacious master bedroom with king-size bed, retractable roof, en suite bathroom and dressing area on the ground floor
- Private pool with sun loungers
- Downstairs living room with large daybeds
- Private outside sitting area next to the private pool with sun loungers
- Expansive private deck area with direct access to the beach
- Overhead fans, air conditioning, extensive minibar and personal safe
- DVD player and Bose Hi-Fi system with docking station for personal iPods
- Bicycles are provided for all villas
- Dedicated gym, meditation room and yoga platform
- Wi-Fi connection in the villa
- 24/7 Barefoot Guardian service
- IDD Telephone