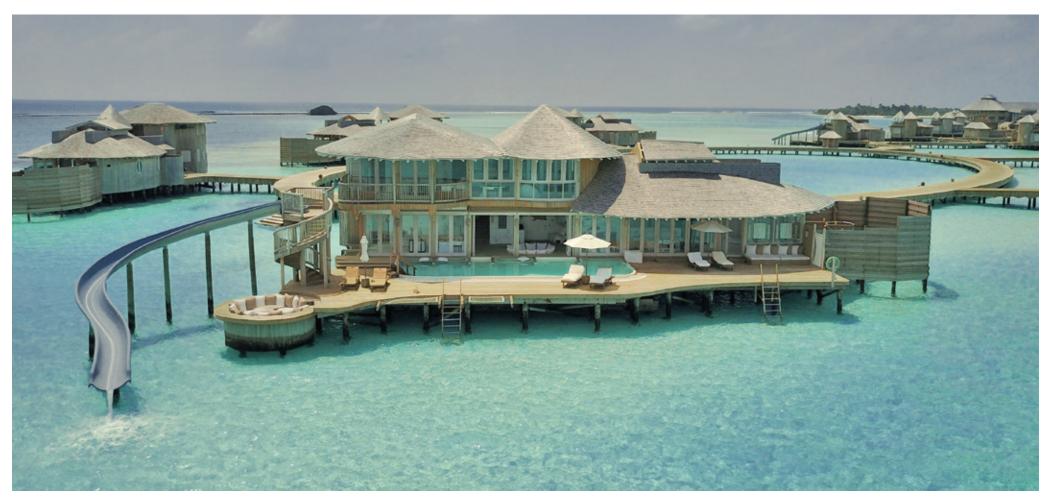

## 3 Bedroom Water Retreat with Slide

Total Area 625 sqm./ 6,727 sq.ft. | Max. Occupancy – six adults and two children

Choose from the tropical sun or the cool shade with two outdoor sunken seating areas, one protected with a roof. Relax by the pool on sun loungers or on catamaran nets. Splash down into the lagoon via your water slide.

## The Details

- Double storey villa with three bedrooms
- Spacious master bedroom, with adjoining child's sleeping area, en suite bathroom and dressing room and a retractable roof on the ground floor
- Outdoor bathroom with direct lagoon access
- One guest bedroom with en suite bathroom and outdoor bathtub on the ground floor
- One guest bedroom with en suite bathroom and a dressing room on the first floor
- Water slide
- Outdoor deck and sunken seatings areas
- Living room on the ground floor with a view of the pool
- Gym
- Pantry and minibar with espresso machine and private wine cellar selection
- Bicycles or tricycles for every guests
- WiFi
- In-villa safe, air conditioning and fans
- Mr./Ms. Friday butler service