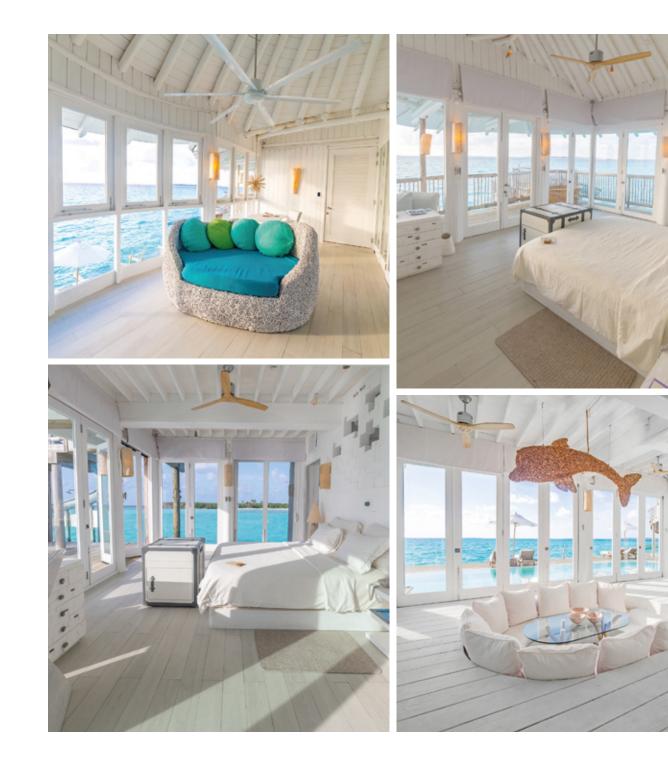

The ground floor offers a master bedroom with retractable roof, study, bathroom with outdoor shower, bath and private access to the lagoon, pantry with a minibar, a sleeping area for the children and an en-suite guest bedroom that has its own outdoor bath.

Venture to the first floor for where the other guest bedroom is located with its en suite bathroom and dressing room. The TV lounge and gym are also on the first floor.