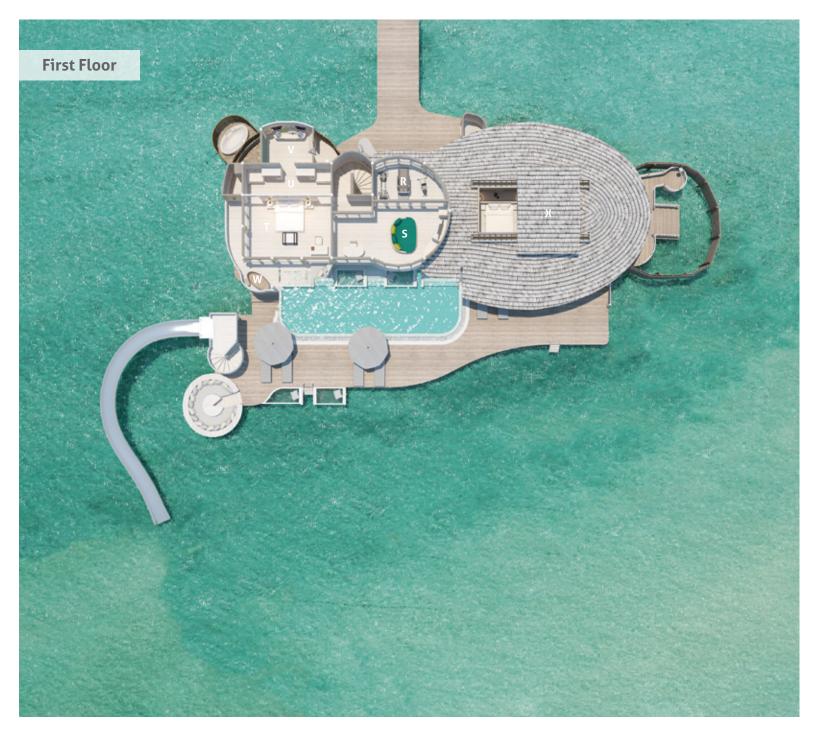

Venture to the first floor for where the other guest bedroom is located with its en suite bathroom and dressing room. The TV lounge and gym are also on the first floor.

For reservations please contact: T: +91 124 4511000 E: reservations@soneva.com soneva.com

- A Entrance
- B Living Area
- C Pantry and Minibar
- D Study
- E Pool
- F Deck
- G Sunken Seating
- H Water Slide
- I Master Bedroom
- J Children's Bedroom
- K Toilet
- L Dressing Room
- M Master Bathroom
- N Daybed
- O Guest Bedroom 1
- P Guest Bathroom 1
- Q Outdoor Bathroom

- R Gym
- S TV Lounge
- T Guest Bedroom 2
- U Dressing Room
- V Bathroom
- W Outdoor Bathtub
- X Retractable Roof