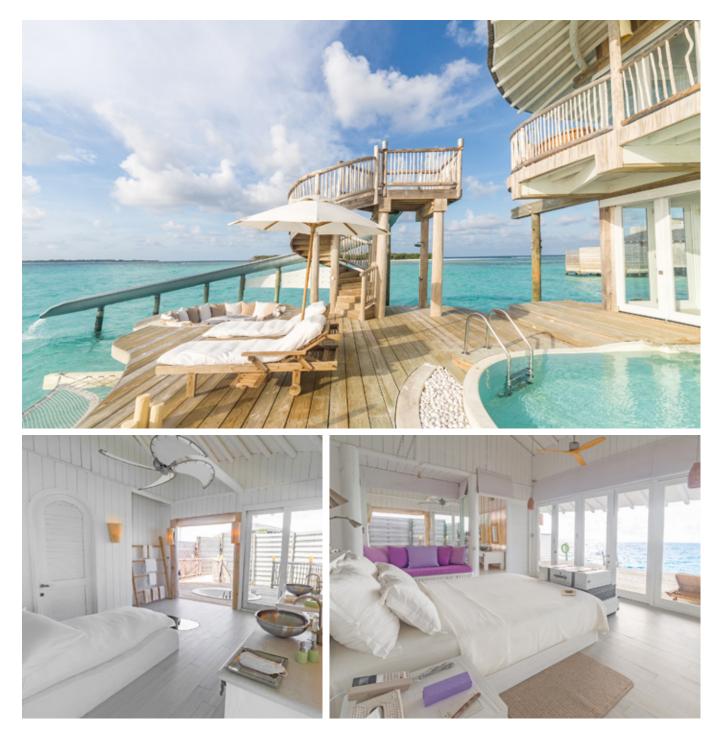

## 3 Bedroom Water Retreat with Slide

Total Area 625 sqm./ 6,727 sq.ft. | Max. Occupancy – six adults and two children

Choose from the tropical sun or the cool shade with two outdoor sunken seating areas, one protected with a roof. Relax by the pool on sun loungers or on catamaran nets. Splash down into the lagoon via your water slide.

The ground floor offers a master bedroom with retractable roof, study, bathroom with outdoor shower, bath and private access to the lagoon, pantry with a minibar, a sleeping area for the children and an en-suite guest bedroom that has its own outdoor bath.

Venture to the first floor for where the other guest bedroom is located with its en suite bathroom and dressing room. The TV lounge and gym are also on the first floor.