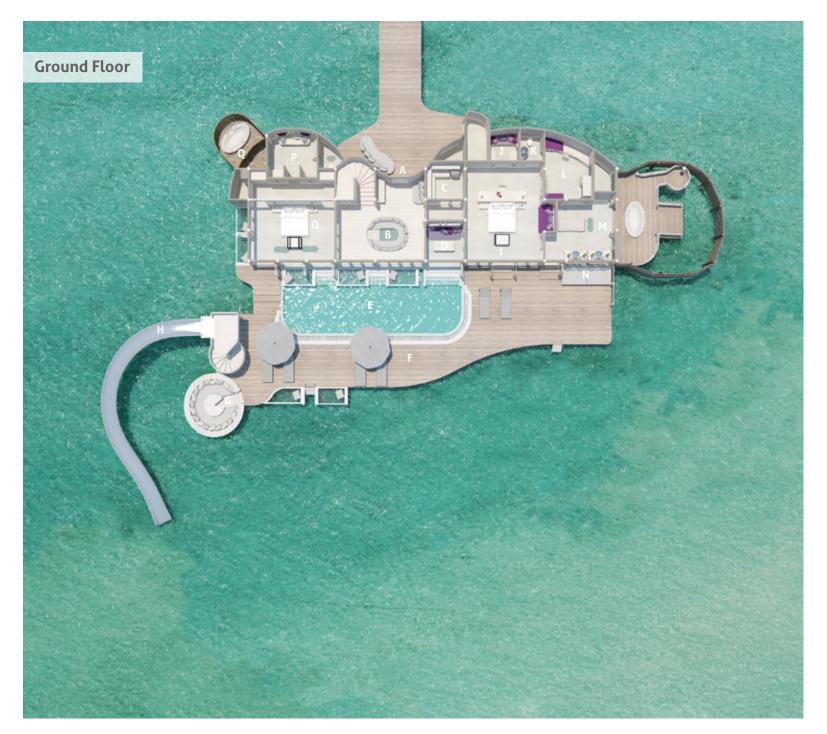

For reservations please contact: T: +91 124 4511000 E: reservations@soneva.com soneva.com

- A Entrance
- B Living Area
- C Pantry and Minibar
- D Study
- E Pool
- F Deck
- G Sunken Seating
- H Water Slide
- I Master Bedroom
- J Children's Bedroom
- K Toilet
- L Dressing Room
- M Master Bathroom
- N Daybed
- O Guest Bedroom 1
- P Guest Bathroom 1
- Q Outdoor Bathroom

- R Gym
- S TV Lounge
- T Guest Bedroom 2
- U Dressing Room
- V Bathroom
- W Outdoor Bathtub
- X Retractable Roof