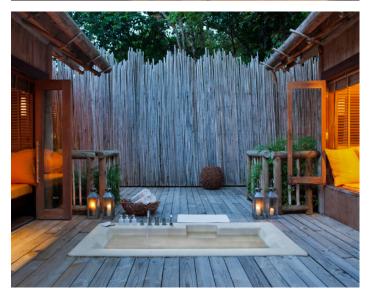

Your haven, constructed of sustainable wood, nestles you amidst the island's raw beauty. Explore its ins and outs, strolling from the master bedroom and its magnificent sea views to the walk-through dressing area, outdoor garden bathroom courtyard, living room pavilion or lower level pool. Your environmentally friendly electric buggy awaits, saving you the hikes that led to your perch's discovery.

## All the luxurious details

- Separate master bedroom, walk through dressing area and bathroom with enclosed vanity room, enclosed shower, open shower and bath
- Various large terraced areas with sun loungers
- Half-moon infinity-edged swimming pool
- Full amenities
- IDD telephone, espresso machine, tea and coffee making facilities
- Wi-fi and LAN connection, DVD player and Bose Hi-fi system with docking station for a personal iPod
- Electric buggy for personal use
- Deck with open plan sitting area and large dining table, leading to a lower pool side area with additional relaxation areas