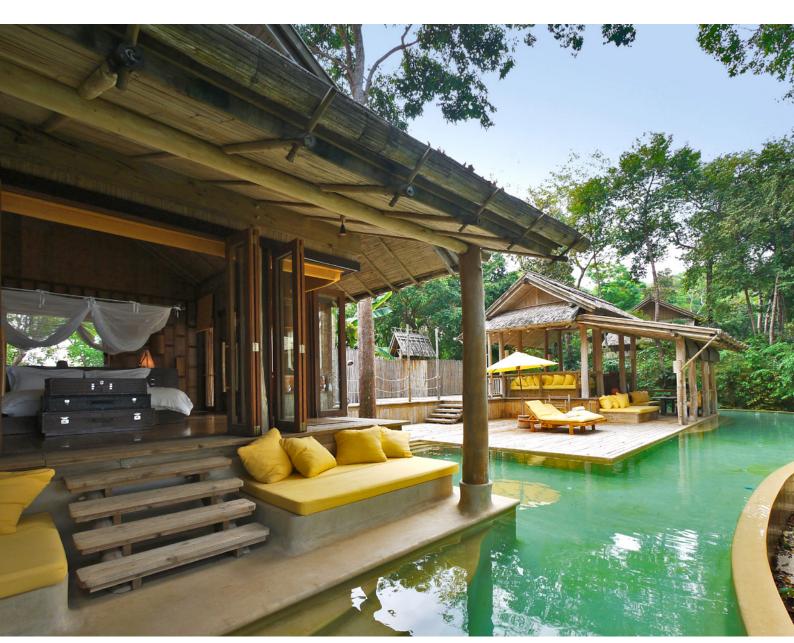

## Sunset Ocean View Pool Villa Suite

One Bedroom
Total area 482 sqm.
Maximum Occupancy – 2 adults & 2 children or 3 adults

Perched high on the cliff, this villa offers majestic views, plus a private pool and an open-air bathroom.

Your haven, constructed of sustainable wood, nestles you amidst the island's raw beauty. Explore its ins and outs, strolling from the master bedroom and its magnificent sea views to the walk-through dressing area, outdoor garden bathroom courtyard, living room pavilion or lower level pool. Your environmentally friendly electric buggy awaits, saving you the hikes that led to your perch's discovery.

## All the luxurious details

- Separate master bedroom, walk through dressing area and bathroom with enclosed vanity room, enclosed shower, open shower and bath
- Various large terraced areas with sun loungers
- Half-moon infinity-edged swimming pool
- Full amenities
- IDD telephone, espresso machine, tea and coffee making facilities
- Wi-fi and LAN connection, DVD player and Bose Hi-fi system with docking station for a personal iPod
- Electric buggy for personal use
- Deck with open plan sitting area and large dining table, leading to a lower pool side area with additional relaxation areas