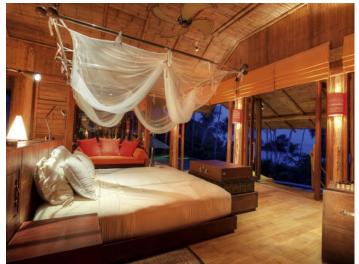

Your haven, constructed of sustainable wood, nestles you amidst the island's raw beauty. Explore its ins and outs, strolling from the master bedroom and its magnificent sea views to the walk-through dressing area, outdoor garden bathroom courtyard, living room pavilion or lower level pool. Your environmentally friendly electric buggy awaits, saving you the hikes that led to your perch's discovery.

## All the luxurious details

- Separate master bedroom, walk through dressing area and bathroom with enclosed vanity room, enclosed shower, open shower and bath
- Various large terraced areas with sun loungers
- Half-moon infinity-edged swimming pool
- Full amenities
- IDD telephone, espresso machine, tea and coffee making facilities
- Wi-fi and LAN connection, DVD player and Bose Hi-fi system with docking station for a personal iPod
- Electric buggy for personal use
- Deck with open plan sitting area and large dining table, leading to a lower pool side area with additional relaxation areas