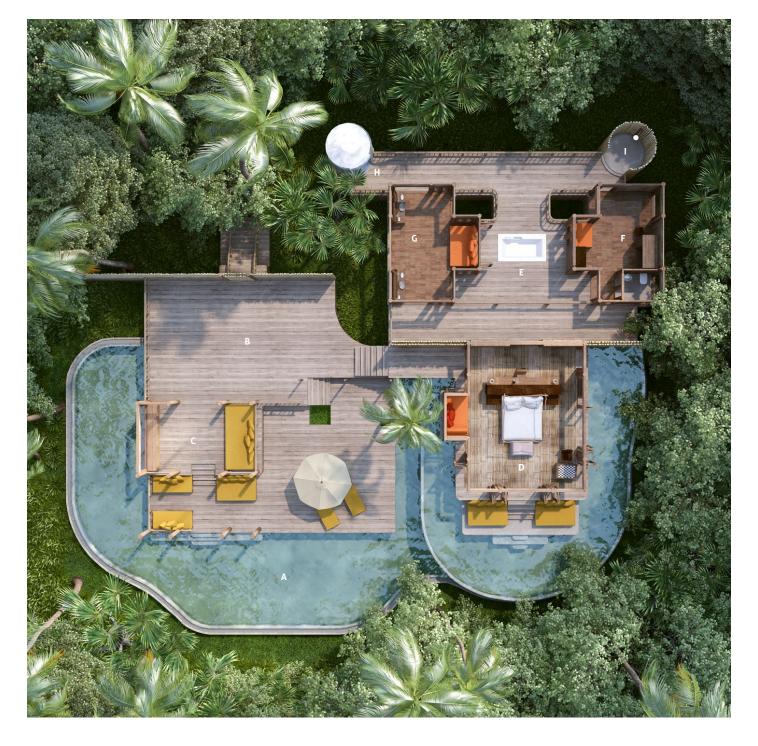

## Sunset Ocean View Pool Villa Suite

- A Swimming Pool
- B Deck
- C Outdoor Living Area
- D Bedroom
- E Bathroom
- F Dressing Room
- G Vanity Room
- H Enclosed Shower
- I Open Shower