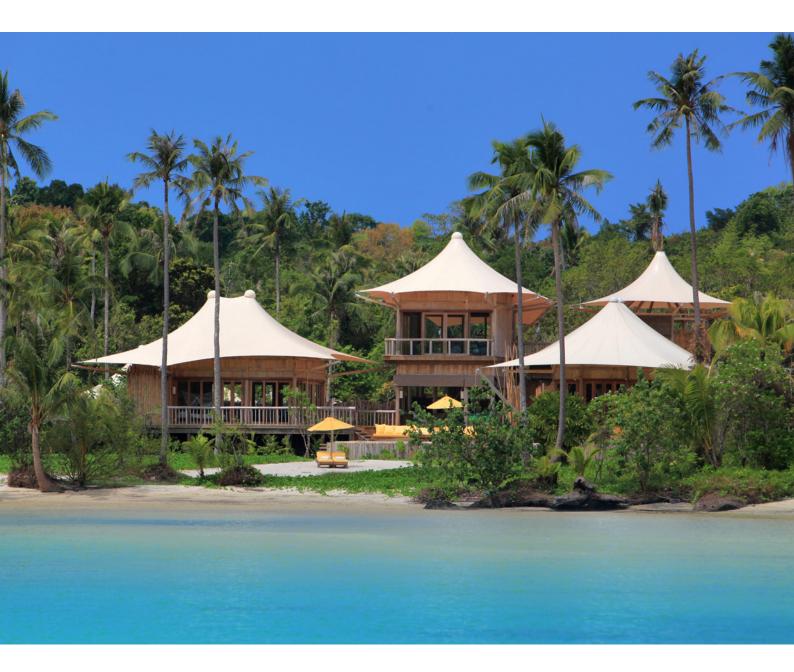

## 2 Bedroom Junior Beach Pool Retreat (Villa 6)

Two Bedrooms Total area 617 sqm. Maximum Occupancy – 4 adults & 2 children

A Retreat just steps from the beach offering an outdoor bathroom, seating and dining areas, a spa treatment area and a TV lounge.

## 2 Bedroom Junior Beach Pool Retreat (Villa 6)

- A Swimming Pool
- B Outdoor Living Area
- C Deck
- D Master Bedroom
- E Dressing Room
- F Bathroom

Koh Kood, Thailand T: +91 124 4511000 | E: reservations@soneva.com

## 2 Bedroom Junior Beach Pool Retreat (Villa 6)

- G Guest Bedroom
- H Bathroom
- I TV Lounge

Koh Kood, Thailand T: +91 124 4511000 | E: reservations@soneva.com