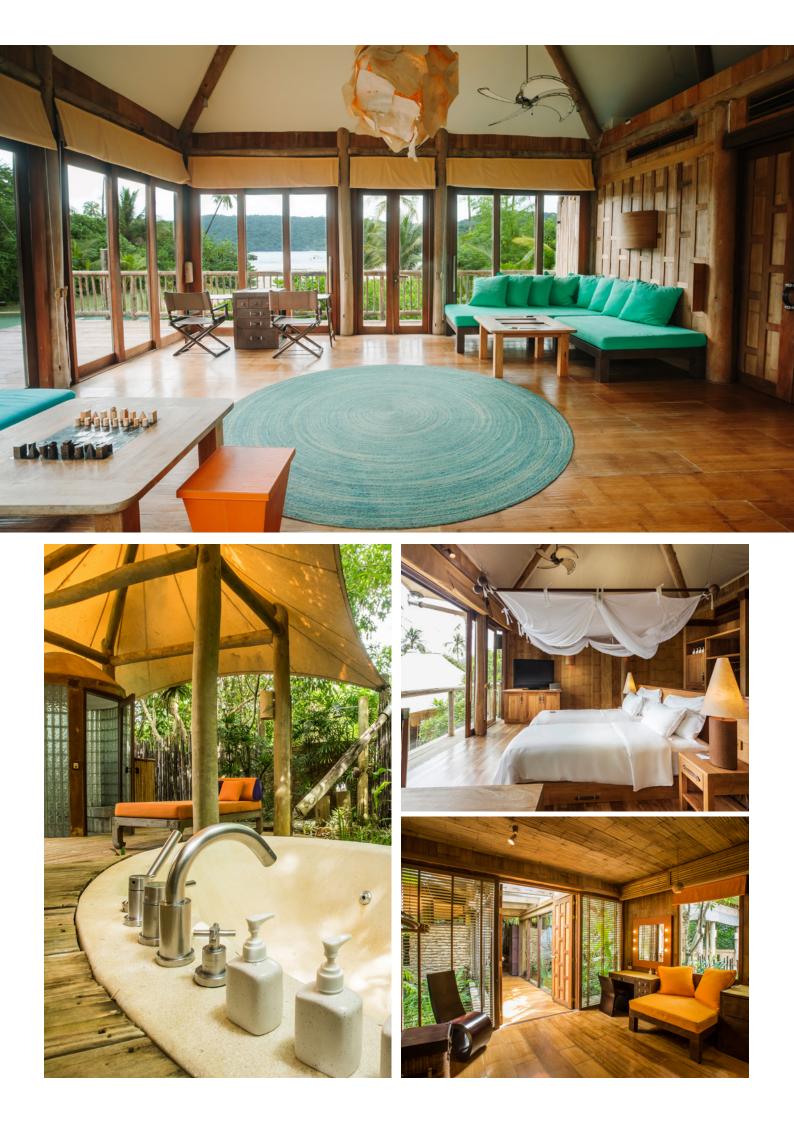

## 2 Bedroom Junior Beach Pool Retreat (Villa 6)

Two Bedrooms Total area 617 sqm. Maximum Occupancy – 4 adults & 2 children

A Retreat just steps from the beach offering an outdoor bathroom, seating and dining areas, a spa treatment area and a TV lounge.

Awaken in the luxurious master bedroom suite, proceed through your private dressing area to a glorious openair bathroom. Descend to the dining area for a breakfast in the intimacy of the retreat. Continue onwards to the entertainment pavilion and kick back with a leisurely game or two, or perhaps dip in your half-moon pool after treatments on your own private spa deck.

## All the luxurious details

- Separate master bedroom, walk through dressing area and bathroom with outdoor vanity, blitz shower, steam room, en-suite toilet and bath
- Second bedroom featuring dressing area with shower and vanity
- Various large terraced areas with sun loungers
- Half-moon infinity-edged swimming pool
- Full amenities
- IDD telephone, espresso machine, tea and coffee making facilities
- Wi-fi and LAN connection, DVD player and Bose Hi-fi system with docking station for a personal iPod
- Electric buggy for personal use
- Deck with open plan sitting area and large dining table, leading to a lower pool side area with additional relaxation areas
- Separate spa treatment area
- Separate entertainment area with 42 inch LCD TV and bathroom area including vanity, shower and luggage area