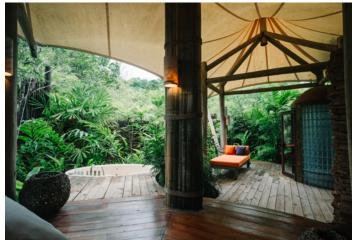

Awaken in the luxurious master bedroom suite, proceed through your private dressing area to a glorious openair bathroom. Descend to the dining area for a breakfast in the intimacy of the retreat. Continue onwards to the entertainment pavilion and kick back with a leisurely game or two, or perhaps dip in your half-moon pool after treatments on your own private spa deck.

## All the luxurious details

- Separate master bedroom, walk through dressing area and bathroom with outdoor vanity, blitz shower, steam room, en-suite toilet and bath
- Second bedroom featuring dressing area with shower and vanity
- Various large terraced areas with sun loungers
- Half-moon infinity-edged swimming pool
- Full amenities
- IDD telephone, espresso machine, tea and coffee making facilities
- Wi-fi and LAN connection, DVD player and Bose Hi-fi system with docking station for a personal iPod
- Electric buggy for personal use
- Deck with open plan sitting area and large dining table, leading to a lower pool side area with additional relaxation areas
- Separate spa treatment area
- Separate entertainment area with 42 inch LCD TV and bathroom area including vanity, shower and luggage area