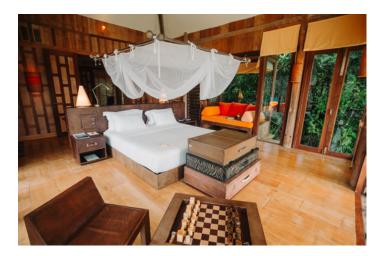

Awaken in the luxurious master bedroom suite, proceed through your private dressing area to a glorious openair bathroom. Descend to the dining area for a breakfast in the intimacy of the retreat. Continue onwards to the entertainment pavilion and kick back with a leisurely game or two, or perhaps dip in your half-moon pool after treatments on your own private spa deck.

## All the luxurious details

- Separate master bedroom, walk through dressing area and bathroom with outdoor vanity, blitz shower, steam room, en-suite toilet and bath
- Second bedroom featuring dressing area with shower and vanity
- Various large terraced areas with sun loungers
- Half-moon infinity-edged swimming pool
- Full amenities
- IDD telephone, espresso machine, tea and coffee making facilities
- Wi-fi and LAN connection, DVD player and Bose Hi-fi system with docking station for a personal iPod
- Electric buggy for personal use
- Deck with open plan sitting area and large dining table, leading to a lower pool side area with additional relaxation areas
- Separate spa treatment area
- Separate entertainment area with 42 inch LCD TV and bathroom area including vanity, shower and luggage area