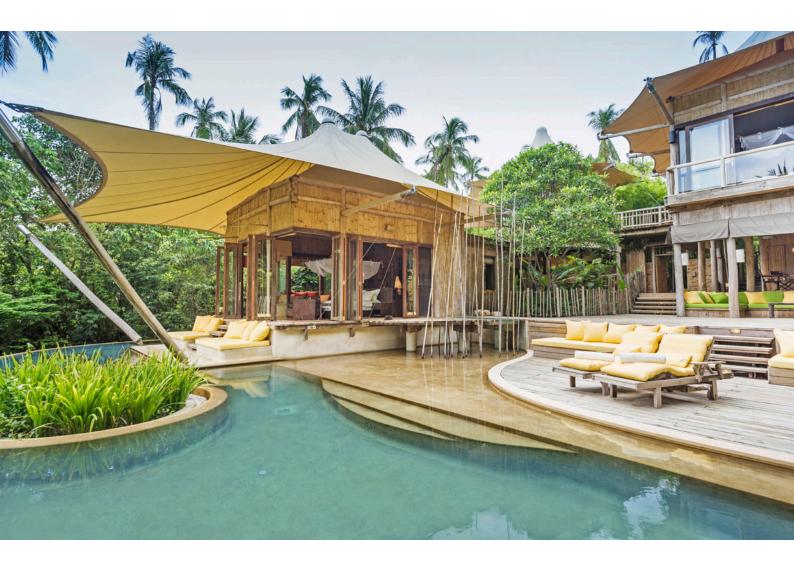

Awaken in the luxurious master bedroom suite, proceed through your private dressing area to a glorious openair bathroom. Descend to the dining area for a breakfast in the intimacy of the retreat. Continue onwards to the entertainment pavilion and kick back with a leisurely game or two, or perhaps dip in your half-moon pool after treatments on your own private spa deck.

## All the luxurious details

- Separate master bedroom, walk through dressing area and bathroom with outdoor vanity, blitz shower, steam room, en-suite toilet and bath
- Second bedroom featuring dressing area with shower and vanity
- Various large terraced areas with sun loungers
- Half-moon infinity-edged swimming pool
- Full amenities
- IDD telephone, espresso machine, tea and coffee making facilities
- Wi-fi and LAN connection, DVD player and Bose Hi-fi system with docking station for a personal iPod
- Electric buggy for personal use
- Deck with open plan sitting area and large dining table, leading to a lower pool side area with additional relaxation areas
- Separate spa treatment area
- Separate entertainment area with 42 inch LCD TV and bathroom area including vanity, shower and luggage area

## 2 Bedroom Junior Beach Pool Retreat (Villa 6)

- A Swimming Pool
- B Outdoor Living Area
- C Deck
- D Master Bedroom
- E Dressing Room
- F Bathroom

Koh Kood, Thailand T: +91 124 4511000 | E: reservations@soneva.com