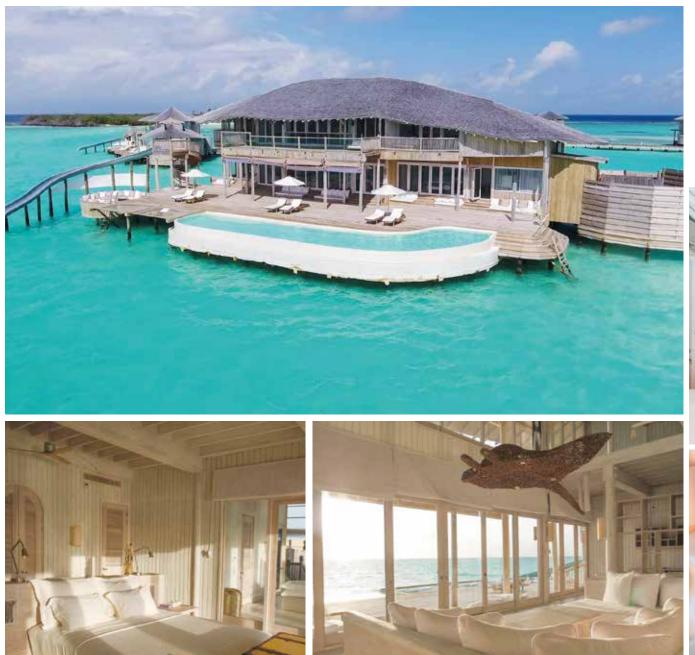

## 4 Bedroom Water Retreat with Slide

Total Area 1,291 sqm./ 13,896 sq.ft. | Max. Occupancy – eight adults and six children

This is our idea of what overwater living should be, with a huge 1,291 square metres of luxurious living space and uninhibited views in every direction.

This villa features four private bedrooms, and an additional bedroom that can sleep children or adults. There is also a study, gym, an outdoor shower and bath with private access to the lagoon, TV lounge, pantry, minibar, in-villa wine vault, as well as a water slide into the lagoon below.

## The Details

- Double-storey villa with four bedrooms and an additional bedroom that can sleep children or adults.
- Spacious master bedroom, en suite bathroom and dressing room on the fround floor
- Outdoor bathroom with direct lagoon access
- Additional guest bedrooms with en suite bathrooms, one on the ground floor and two on the first floor
- Water slide
- Outdoor deck and a seating area with sun loungers and a daybed
- Sunken seating
- Study
- Living room
- Spacious dining area
- Gym
- TV lounge and storage area
- Sauna and steam room
- Pantry and minibar with espresso machine and in-villa wine vault
- Bicycles or tricycles for every guests
- WiFi