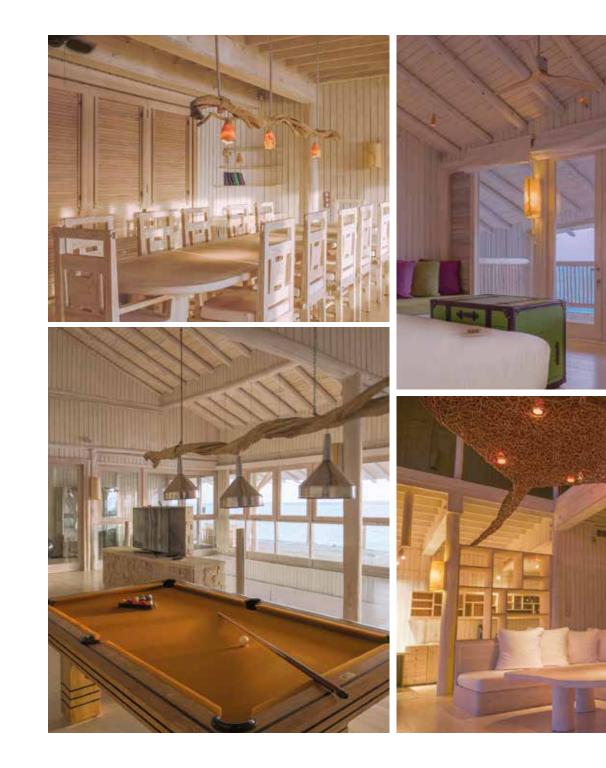

This villa features four private bedrooms, and an additional bedroom that can sleep children or adults. There is also a study, gym, an outdoor shower and bath with private access to the lagoon, TV lounge, pantry, minibar, in-villa wine vault, as well as a water slide into the lagoon below.

## The Details

- Double-storey villa with four bedrooms and an additional bedroom that can sleep children or adults.
- Spacious master bedroom, en suite bathroom and dressing room on the fround floor
- Outdoor bathroom with direct lagoon access
- Additional guest bedrooms with en suite bathrooms, one on the ground floor and two on the first floor
- Water slide
- Outdoor deck and a seating area with sun loungers and a daybed
- Sunken seating
- Study
- Living room
- Spacious dining area
- Gym
- TV lounge and storage area
- Sauna and steam room
- Pantry and minibar with espresso machine and in-villa wine vault
- Bicycles or tricycles for every guests
- WiFi