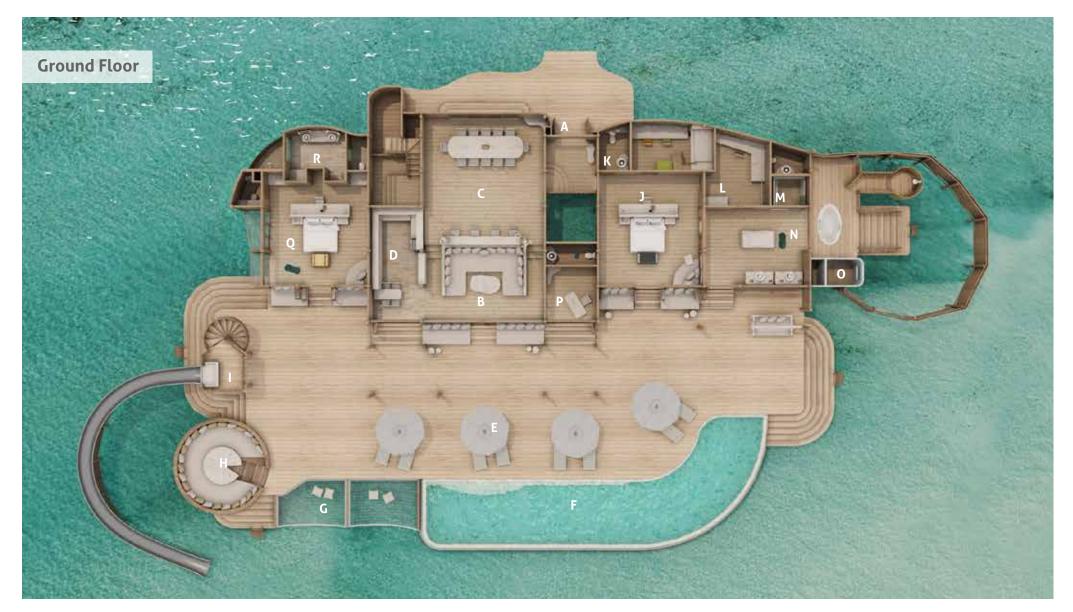

.

- In-villa safe, air conditioning and fans
- Barefoot Guardian service

For reservations please contact: T: +960 660 4300 E: reservations@soneva.com soneva.com

- Entrance А
- В Living Area
- Dining Area С
- Pantry and Minibar D
- Deck Е

- Pool F
- Catamaran Nets G Н
- Sunken Seating
- Water Slide
- Master Bedroom ]

Toilet К

L

- Dressing Room
- Steam Room М Ν
  - Master Bathroom
- 0 Sauna

- Study Ρ
- Guest Bedroom 1 Q
- Guest Bathroom 1 R

- TV Lounge S
- Gym Т
- Guest Bedroom 2 U
- Guest Bathroom 2 V
- Guest Bedroom 3 W