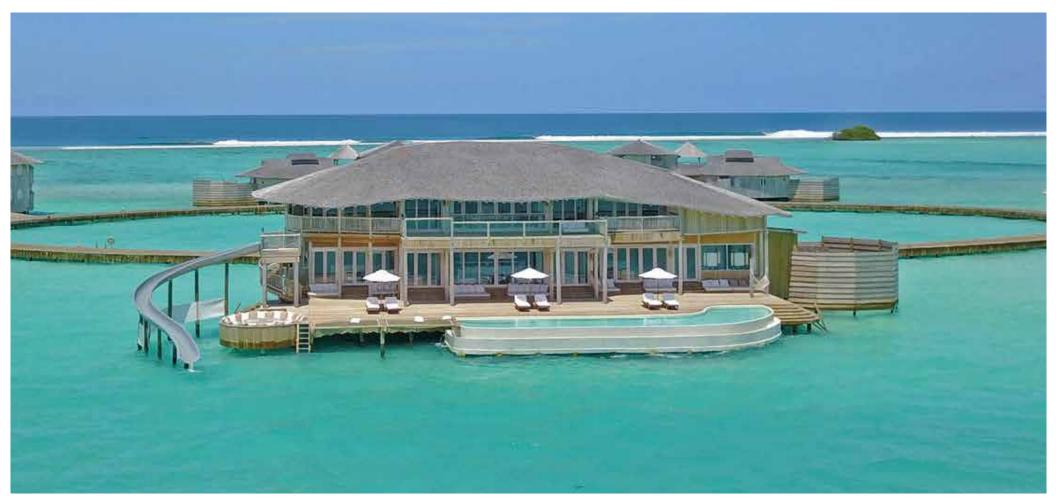

## 4 Bedroom Water Retreat with Slide

Total Area 1,291 sqm./ 13,896 sq.ft. | Max. Occupancy – eight adults and six children

This is our idea of what overwater living should be, with a huge 1,291 square metres of luxurious living space and uninhibited views in every direction.

This villa features four private bedrooms, and an additional bedroom that can sleep children or adults. There is also a study, gym, an outdoor shower and bath with private access to the lagoon, TV lounge, pantry, minibar, in-villa wine vault, as well as a water slide into the lagoon below.

## The Details

- Double-storey villa with four bedrooms and an additional bedroom that can sleep children or adults.
- Spacious master bedroom, en suite bathroom and dressing room on the fround floor
- Outdoor bathroom with direct lagoon access
- Additional guest bedrooms with en suite bathrooms, one on the ground floor and two on the first floor
- Water slide
- Outdoor deck and a seating area with sun loungers and a daybed
- Sunken seating
- Study
- Living room
- Spacious dining area
- Gym
- TV lounge and storage area
- Sauna and steam room
- Pantry and minibar with espresso machine and in-villa wine vault
- Bicycles or tricycles for every guests
- WiFi