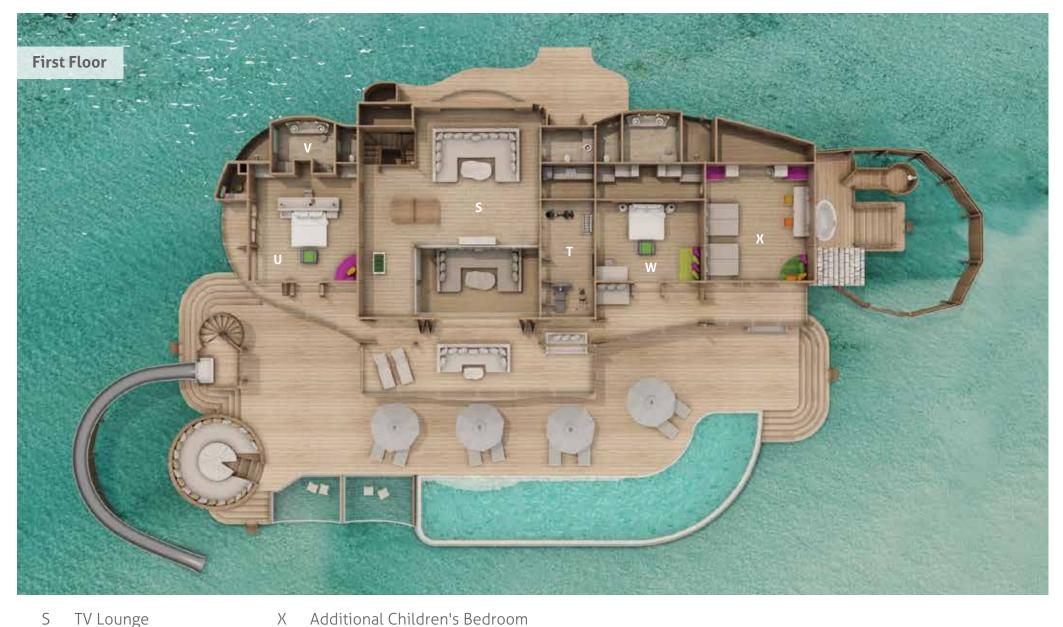

- TV Lounge S
- Gym Т
- Guest Bedroom 2 U
- Guest Bathroom 2 V
- Guest Bedroom 3 W