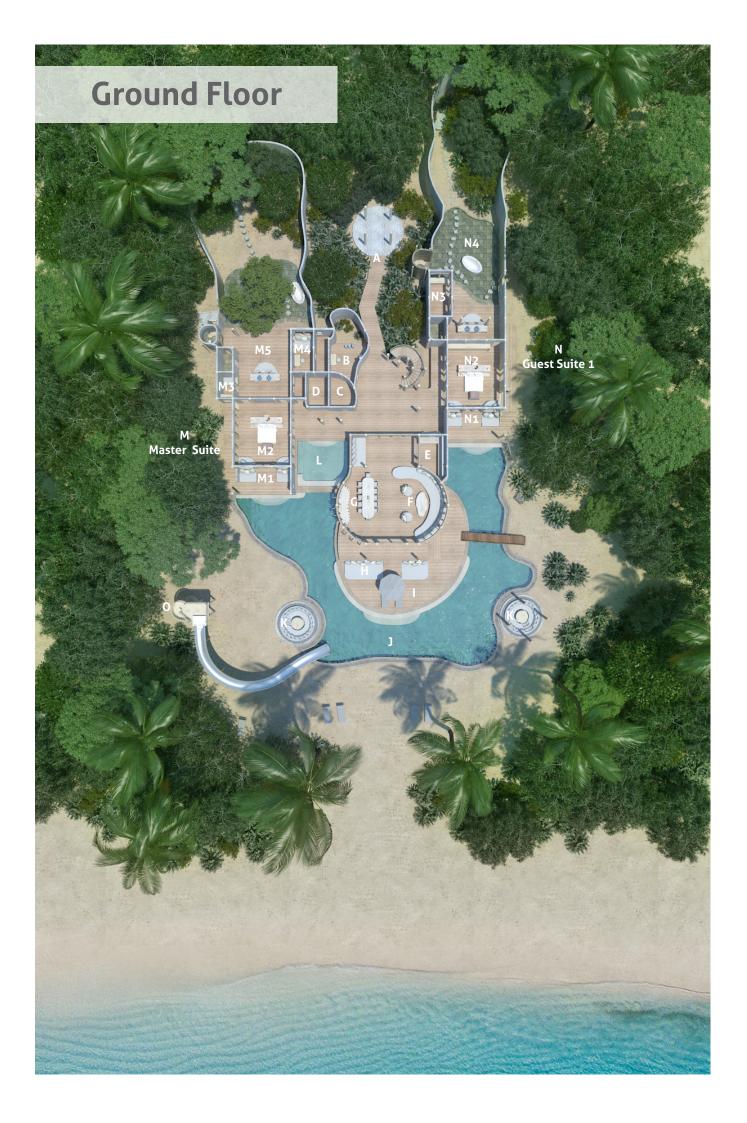

## Four bedroom | 1,788 sqm

An expansive beachfront suite, the Island Reserve affords a wealth of luxury while allowing for customisation depending on your requirements. Spacious indooroutdoor living areas abound, including a steam bath, changing room, sauna, master bedroom, TV lounge, dining room, private pool, kitchen and wine cellar. The second floor is home to a further three bedrooms with bathrooms and dressing rooms.

A Entrance

B Toilet

C Steam Room

D Sauna Room

E Mini Bar

F Living Area

G Dining Area

H Daybed

I Deck

J Pool

K Sunken Seating

L Children's Pool

M Master Suite

M1 Daybed

M2 Master Bedroom

M3 Walk-in Closet

M4 Dressing Room

M5 Master Bathroom

## N Guest Suite 1

N1 Daybed

N2 Bedroom

N3 Dressing Room

N4 Bathroom

O Water Slide