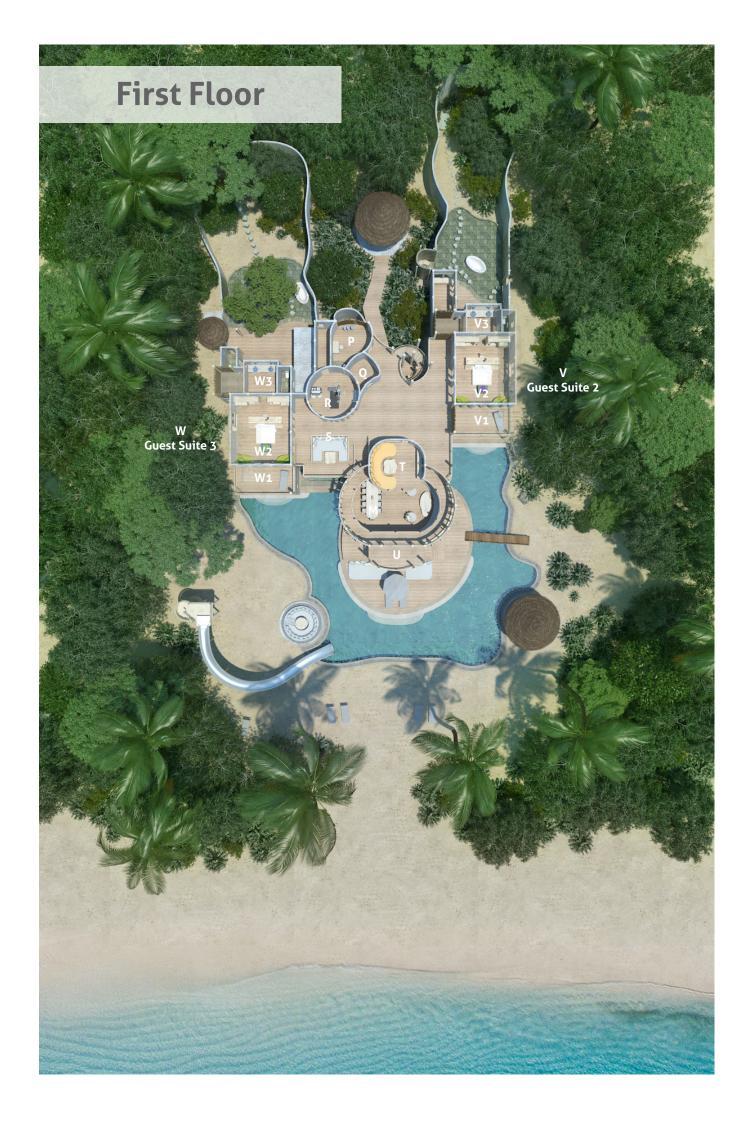

## Four bedroom | 1,788 sqm

- P Bathroom
- Q Storage
- R Gym
- S Daybed
- T TV Lounge
- U Deck
- V Guest Suite 2
  - V1 Deck
  - V2 Bedroom
  - V3 Bathroom
- W Guest Suite 3
  - W1 Deck
  - W2 Bedroom
  - W3 Bathroom