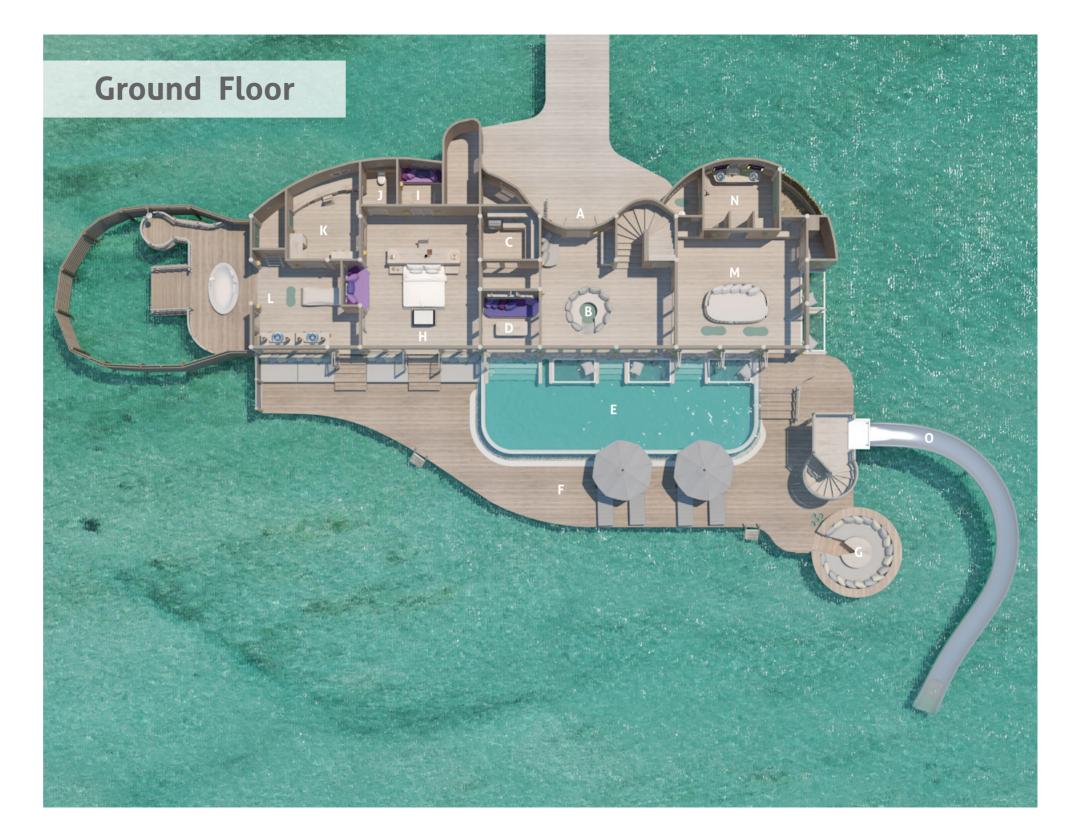

## Two bedroom | 520 sqm

With a pool, catamaran net, sunken seats and daybed, the Two Bedroom Water Retreat with Slide affords a wealth of tropical lounging opportunities. The first floor offers a spacious bedroom with retractable roof, bathroom, dressing room, outdoor shower, walk-in minibar, TV lounge and childrens' sleeping area. The second bedroom is located on the upper floor, along with an additional dressing room, bathroom, seating area, water slide, and a dining sala with roof deck.

L

- A Entrance
- B Living Area
- C Mini Bar
- D Study Room
- E Pool
- F Deck
- G Sunken Seating
- H Master Bedroom

\* First Floor on next page

Two bedroom | 520 sqm

- P Guest Bedroom
- Q Dressing Room
- R Guest Bathroom
- S Dining Sala
- T Retractable Roof