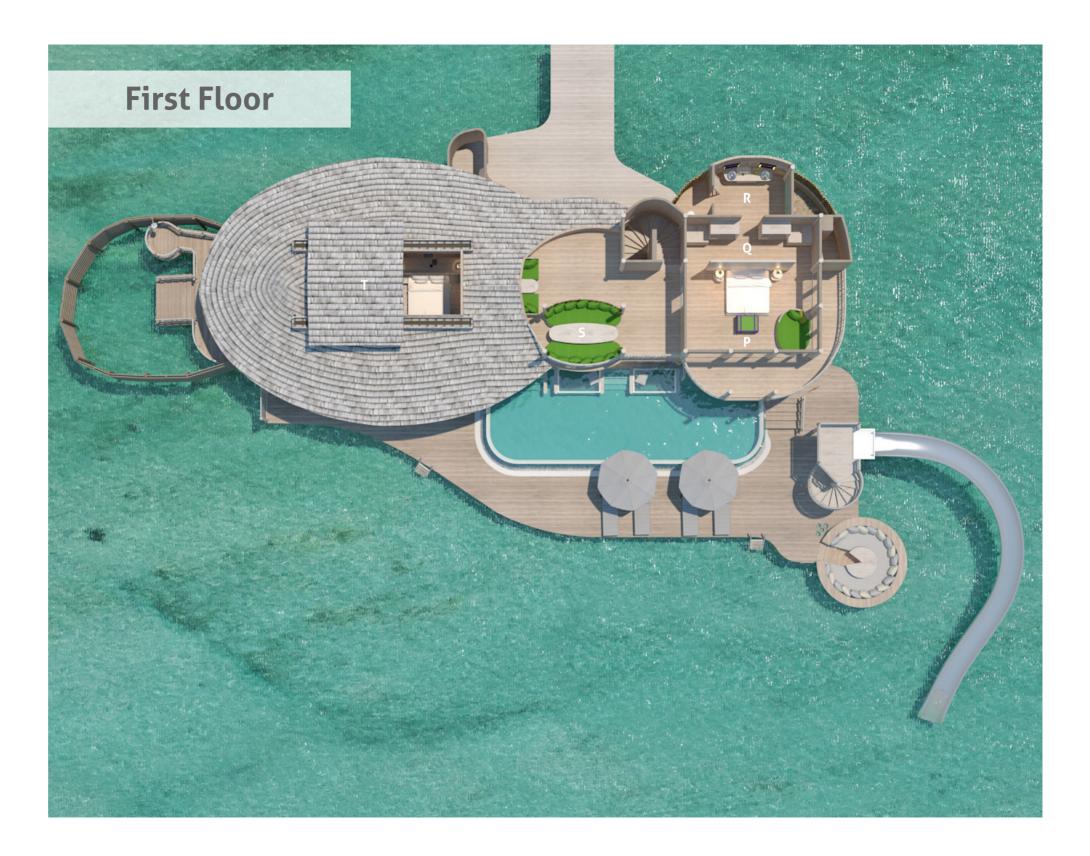

## Two bedroom | 520 sqm

With a pool, catamaran net, sunken seats and daybed, the Two Bedroom Water Retreat with Slide affords a wealth of tropical lounging opportunities. The first floor offers a spacious bedroom with retractable roof, bathroom, dressing room, outdoor shower, walk-in minibar, TV lounge and childrens' sleeping area. The second bedroom is located on the upper floor, along with an additional dressing room, bathroom, seating area, water slide, and a dining sala with roof deck.

Children's Bedroom

Toilet

M TV Lounge

N Bathroom

O Water Slide

K Dressing Room

Master Bathroom

]

L

- A Entrance
- B Living Area
- C Mini Bar
- D Study Room
- E Pool
- F Deck
- G Sunken Seating
- H Master Bedroom

\* First Floor on next page

Two bedroom | 520 sqm

- P Guest Bedroom
- Q Dressing Room
- R Guest Bathroom
- S Dining Sala
- T Retractable Roof