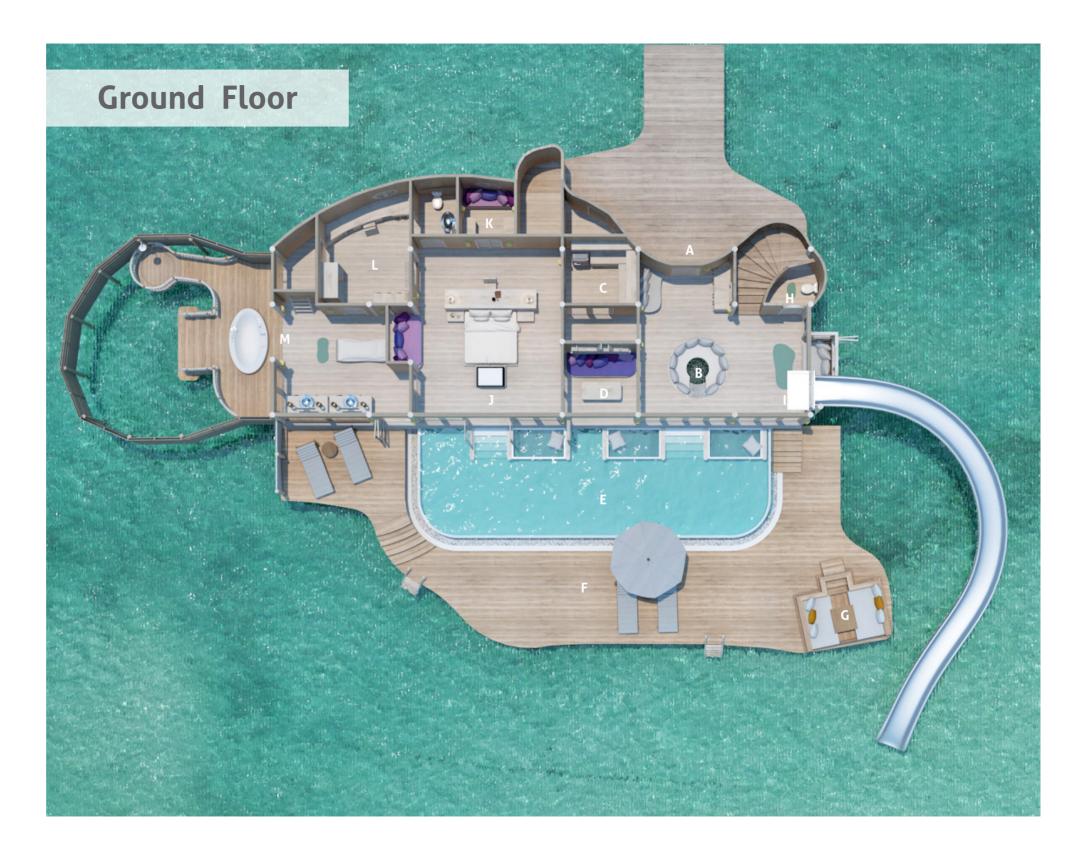

## One bedroom | 437 sqm

Spread across two floors, the 1 Bedroom Water Retreat comes with a private pool surrounded by ample area for sunbathing and taking in ocean vistas. Watch the stars from the comfort of the master bedroom with the villa's retractable roof. In addition to a childrens' sleeping area, there is a study, walk-in minibar, bathroom, dressing room, outdoor shower, and living area with sunken seats. Upstairs is a dining sala with roof deck and a curved water slide delivering you to the waters below.

A Entrance H Toilet

Living Area I Water Slide

Mini Bar J Bedroom

O Study Room K Children's Bedroom

Pool L Dressing Room

Deck M Bathroom

G Sunken Seating

\* First Floor on next page