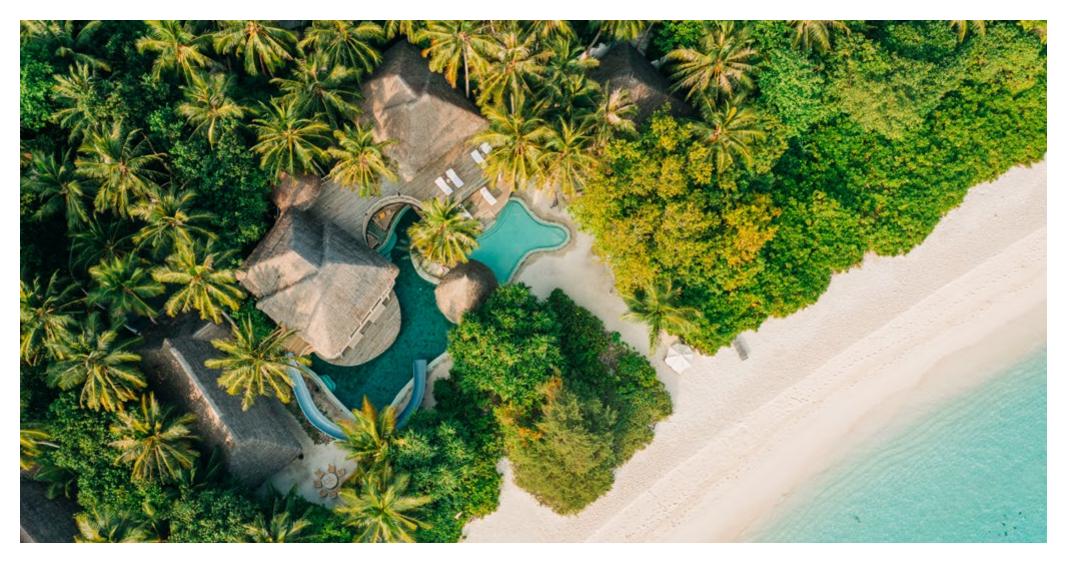

## Jungle Reserve (4 Bedroom Residence)

Four bedrooms

Total area 1,590 sqm./ 17,115 sq.ft. | Max. occupancy – eight adults and four children or twelve adults

We created this very special Jungle Reserve, a sprawling villa engulfed by the dense green forest.

Surrounded by unspoiled nature, this immense Reserve has four sumptuous bedrooms, sweeping terraces, huge open-air garden bathrooms, an indoor lounge with a dining table for up to 10 and a separate outdoor sunken dining area. There is also an in-villa wine cellar, full kitchen, library and a private spa suite with couple's treatment room, gym, sauna and steam facilities.

## All the luxurious details

- Four spacious bedrooms with king size beds
- Master bedroom suite with outdoor and indoor bathroom, dressing room and its own private sala
- Guest bedroom suite with outdoor and indoor bathroom, dressing room and additional daybed
- Additional guest bedroom suites with private bathroom and dressing room
- Large sitting room with two daybeds with 55 inch Sony plasma TV
- Private pool with water slide, in addition to a smaller children's pool
- · Dining room with 10 chairs
- In-villa wine cellar
- Three luxurious open-air private garden bathrooms, large bathtubs and separate showers
- Private outside sitting area with sun loungers and direct access to beach
- Full fitted kitchen
- Spa suite with couple's treatment room, massage beds and stereo system with surround sound speakers and bathroom with blitz shower, private sauna and separate steam room
- Gym with two yoga mats, two fit balls, two therabands, two exertubes, dumbbells, treadmill, weighing scale refrigerator and relaxation area with daybed
- Sunken outdoor dining table seats 10 people
- Private office with library
- DVD player and Bose Hi-fi system with docking station for personal iPods
- Bicycles or tricycles for every guest
- Wi-Fi connection with on/off switch
- · Barefoot Guardian
- IDD telephones