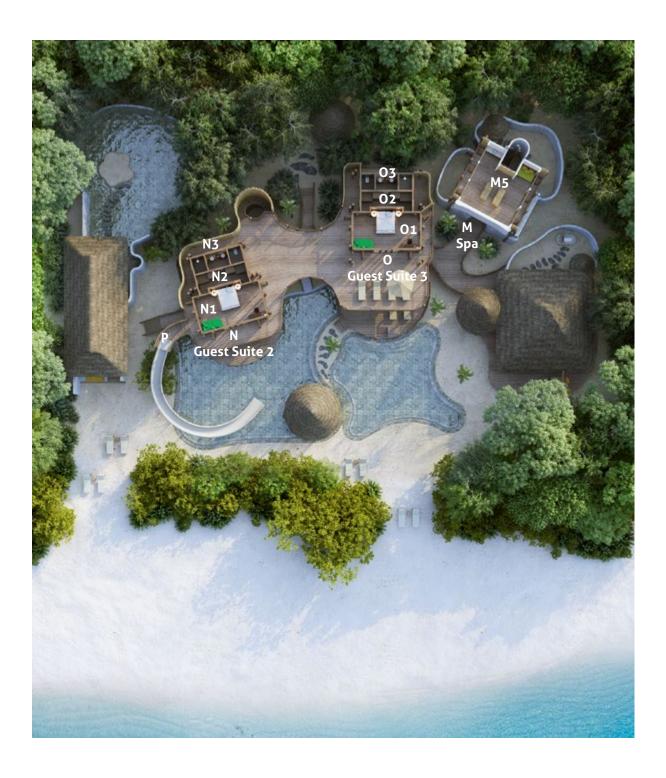

- **A** Entrance
- **B** Guest Suite 1
  - **B1** Daybed
  - **B2** Bedroom
  - **B3** Dressing Room
  - **B4** Bathroom
  - **B5** Outdoor Bathroom
- **C** Pool
- **D** TV Lounge
- **E** Library
- **F** Sunken Seating
- **G** Children Pool
- **H** Relaxing Area
- I Dining Room
- **J** Wine Cellar
- **K** Kitchen
- L Master Suite
  - **L1** Sala
  - **L2** Bedroom
  - **L3** Dressing Room
  - **L4** Bathroom
  - **L5** Outdoor Bathroom
  - **L6** Swing
- **M** Spa
  - M1 Gym
  - M2 Sauna
  - M3 Steam
  - M4 Outdoor Bathroom

- M SpaM5 Spa Treatment Room
- N Guest Suite 2
  - **N1** Bedroom
  - **N2** Dressing Room
  - **N3** Bathroom
- O Guest Suite 3
  - **O1** Bedroom
  - **O2** Dressing Room
  - **O3** Bathroom
- **P** Water Slide