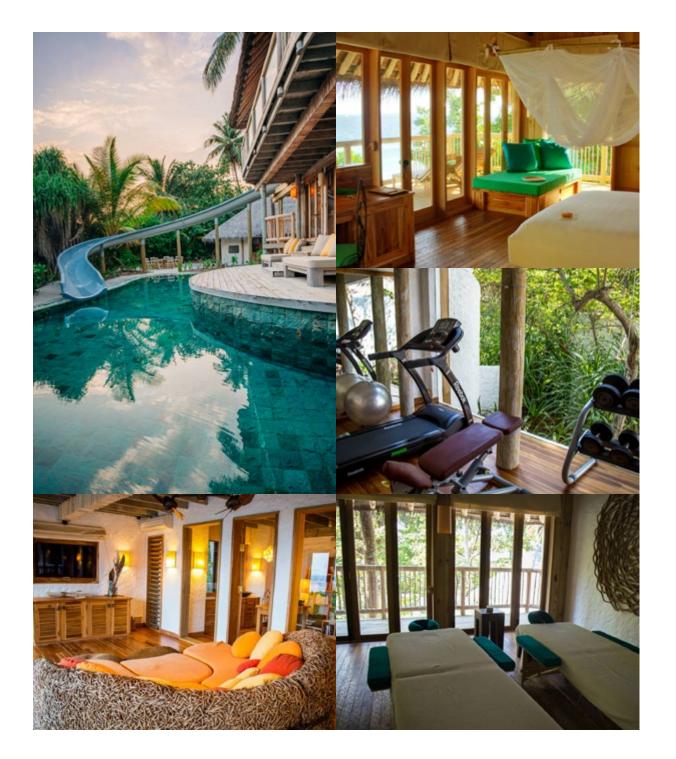

## All the luxurious details

- Four spacious bedrooms with king size beds
- Master bedroom suite with outdoor and indoor bathroom, dressing room and its own private sala
- Guest bedroom suite with outdoor and indoor bathroom, dressing room and additional daybed
- Additional guest bedroom suites with private bathroom and dressing room
- Large sitting room with two daybeds with 55 inch Sony plasma TV
- Private pool with water slide, in addition to a smaller children's pool
- · Dining room with 10 chairs
- In-villa wine cellar
- Three luxurious open-air private garden bathrooms, large bathtubs and separate showers
- Private outside sitting area with sun loungers and direct access to beach
- Full fitted kitchen
- Spa suite with couple's treatment room, massage beds and stereo system with surround sound speakers and bathroom with blitz shower, private sauna and separate steam room
- Gym with two yoga mats, two fit balls, two therabands, two exertubes, dumbbells, treadmill, weighing scale refrigerator and relaxation area with daybed
- Sunken outdoor dining table seats 10 people
- Private office with library
- DVD player and Bose Hi-fi system with docking station for personal iPods
- Bicycles or tricycles for every guest
- Wi-Fi connection with on/off switch
- · Barefoot Guardian
- IDD telephones