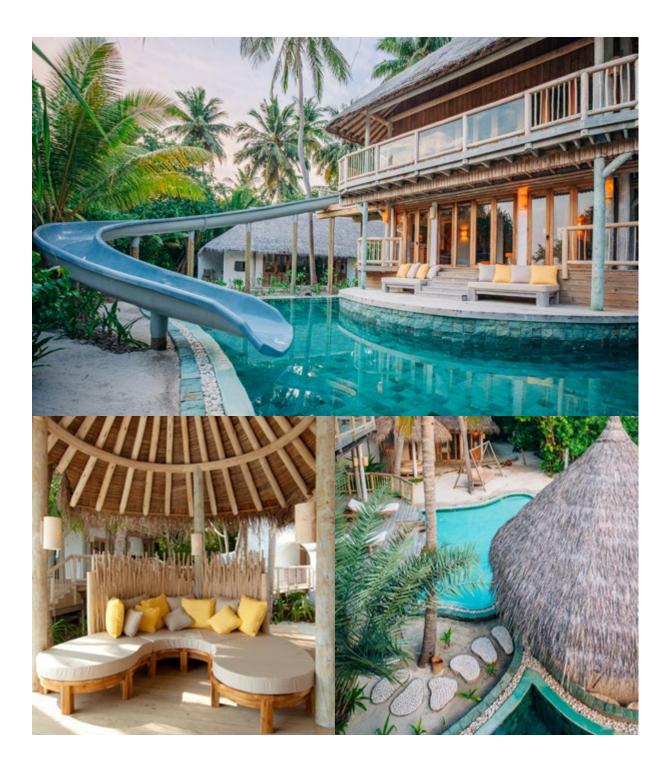

## All the luxurious details

- Four spacious bedrooms with king size beds
- Master bedroom suite with outdoor and indoor bathroom, dressing room and its own private sala
- Guest bedroom suite with outdoor and indoor bathroom, dressing room and additional daybed
- Additional guest bedroom suites with private bathroom and dressing room
- Large sitting room with two daybeds with 55 inch Sony plasma TV
- Private pool with water slide, in addition to a smaller children's pool
- · Dining room with 10 chairs
- In-villa wine cellar
- Three luxurious open-air private garden bathrooms, large bathtubs and separate showers
- Private outside sitting area with sun loungers and direct access to beach
- Full fitted kitchen
- Spa suite with couple's treatment room, massage beds and stereo system with surround sound speakers and bathroom with blitz shower, private sauna and separate steam room
- Gym with two yoga mats, two fit balls, two therabands, two exertubes, dumbbells, treadmill, weighing scale refrigerator and relaxation area with daybed
- Sunken outdoor dining table seats 10 people
- Private office with library
- DVD player and Bose Hi-fi system with docking station for personal iPods
- Bicycles or tricycles for every guest
- Wi-Fi connection with on/off switch
- · Barefoot Guardian
- IDD telephones