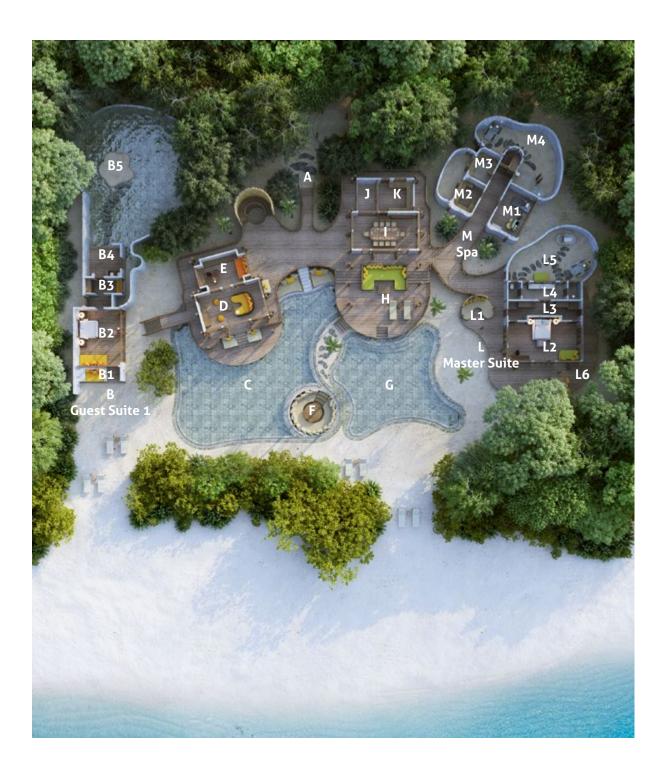

- **A** Entrance
- **B** Guest Suite 1
  - **B1** Daybed
  - **B2** Bedroom
  - **B3** Dressing Room
  - **B4** Bathroom
  - **B5** Outdoor Bathroom
- **C** Pool
- **D** TV Lounge
- **E** Library
- **F** Sunken Seating
- **G** Children Pool
- **H** Relaxing Area
- I Dining Room
- **J** Wine Cellar
- **K** Kitchen
- L Master Suite
  - **L1** Sala
  - **L2** Bedroom
  - **L3** Dressing Room
  - **L4** Bathroom
  - **L5** Outdoor Bathroom
  - **L6** Swing
- **M** Spa
  - M1 Gym
  - M2 Sauna
  - M3 Steam
  - M4 Outdoor Bathroom

- M SpaM5 Spa Treatment Room
- N Guest Suite 2
  - **N1** Bedroom
  - **N2** Dressing Room
  - **N3** Bathroom
- O Guest Suite 3
  - **O1** Bedroom
  - **O2** Dressing Room
  - **O3** Bathroom
- **P** Water Slide