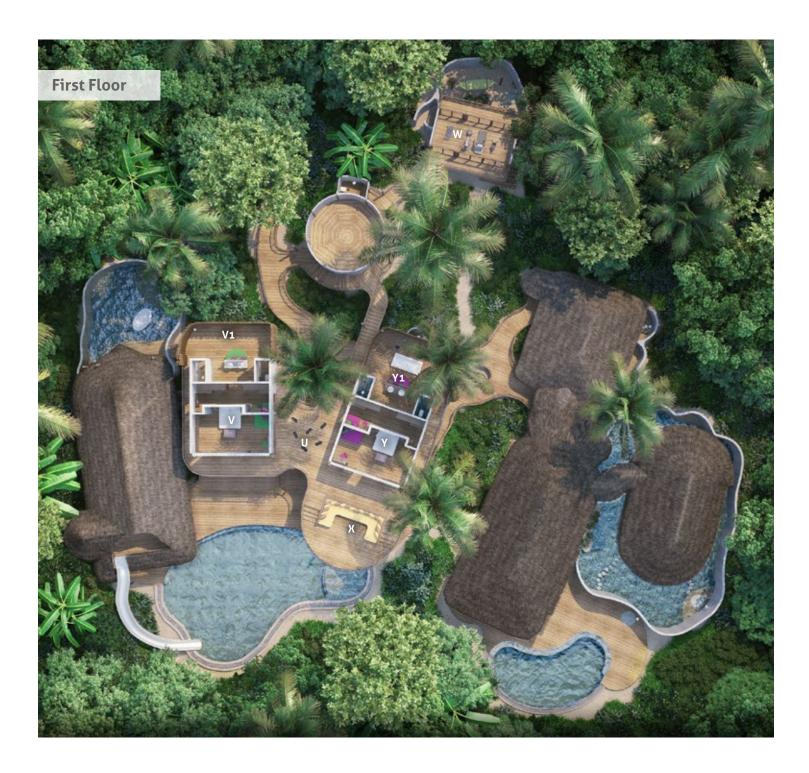

## Sunset Reserve (7 Bedroom Residence)

Seven bedrooms
Total area 2,234 sqm. / 24,046 sq.ft.
Max. occupancy twelve adults and
six children or sixteen adults

U Deck

V Guest Bedroom 2

V1 Guest Bathroom

W Gym

X Daybed

Y Guest Bedroom 3

Y1 Guest Bathroom