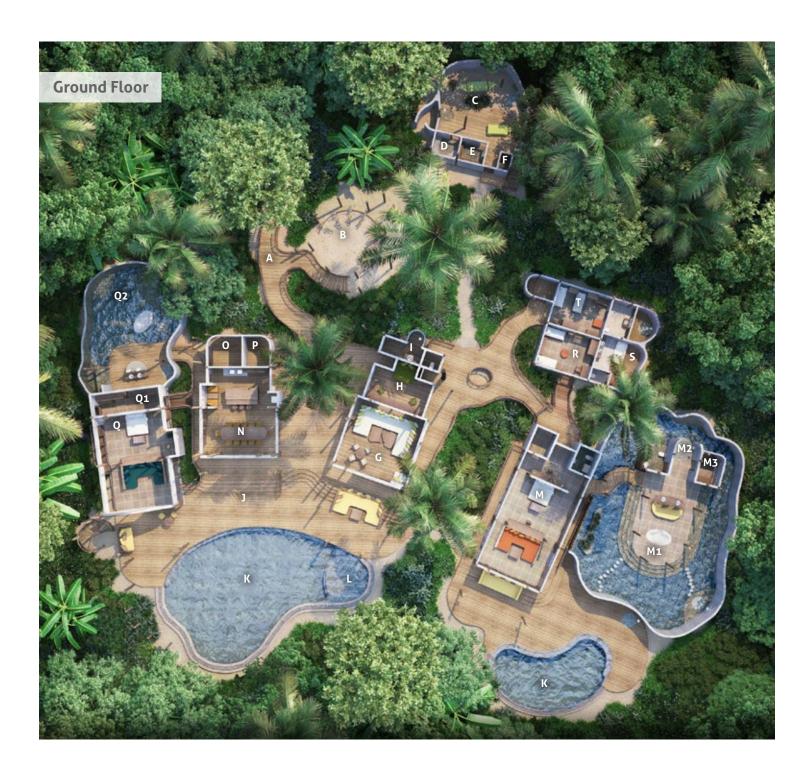

## Sunset Reserve (7 Bedroom Residence)

Seven bedrooms

Total area 2,234 sqm. / 24,046 sq.ft.

Max. occupancy twelve adults and
six children or sixteen adults

- A Entrance
- B Bicycle Parking
- C Spa
- D Steam Room
- E Sauna
- F W.C.
- G TV Lounge
- H Library
- I Guest Shower
- J Pool Deck
- K Pool
- L Children's Pool

## M Master Bedroom

- M1 Master Bathroom
- M2 Shower
- M3 Dressing Room
- N Kitchen
- O Wine Cellar
- P Storage

## Q Guest Bedroom 1

- Q1 Guest Dressing Room Q2 Guest Bathroom
- R Kids Bedroom
- S Kids Bathroom
- T Nanny Bedroom