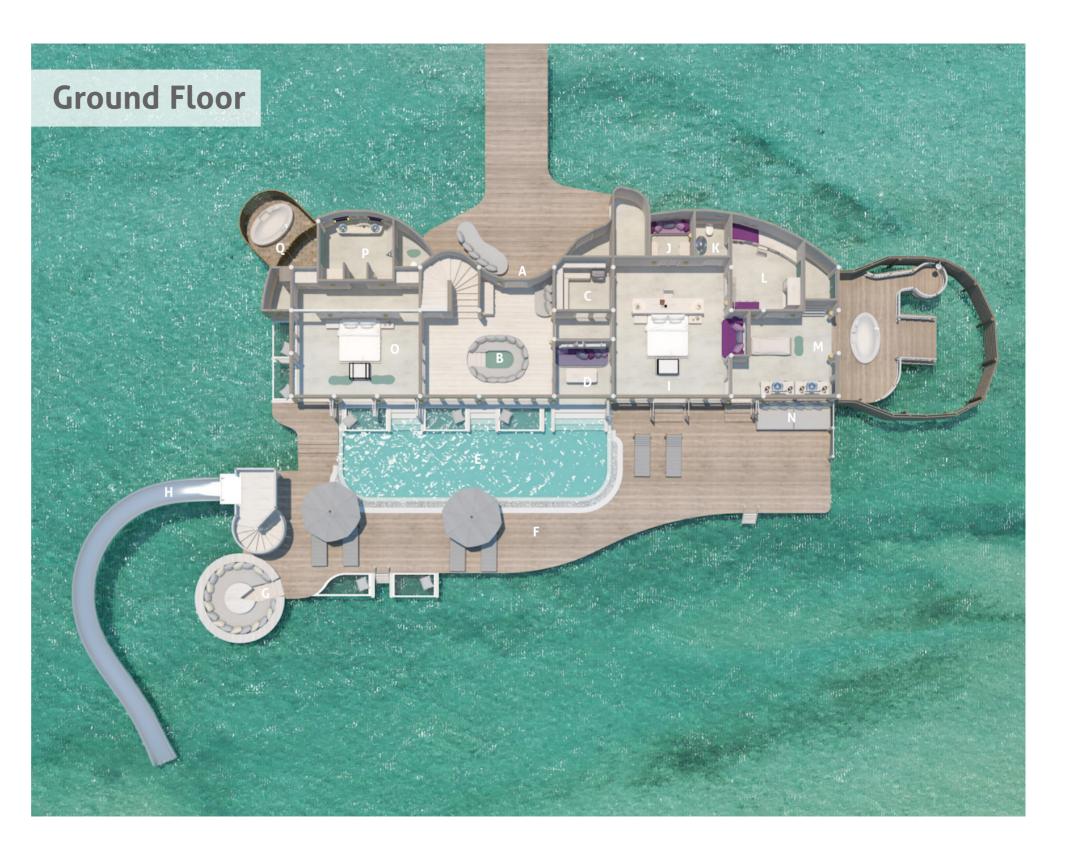

## 3 Bedroom Water Retreat with Slide

Total Area 625 sqm./ 6,727 sq.ft. Max. Occupancy – six adults and two children

- A Entrance
- B Living Area
- C Mini Bar
- D Study Room
- E Pool
- F Deck
- G Sunken Seating
- H Water Slide
- I Master Bedroom
- J Children's Bedroom
- K Toilet
- L Dressing Room
- M Master Bathroom
- N Daybed
- O Guest Bedroom 1
- P Guest Bathroom 1
- Q Outdoor Bathroom
- \* First Floor on next page