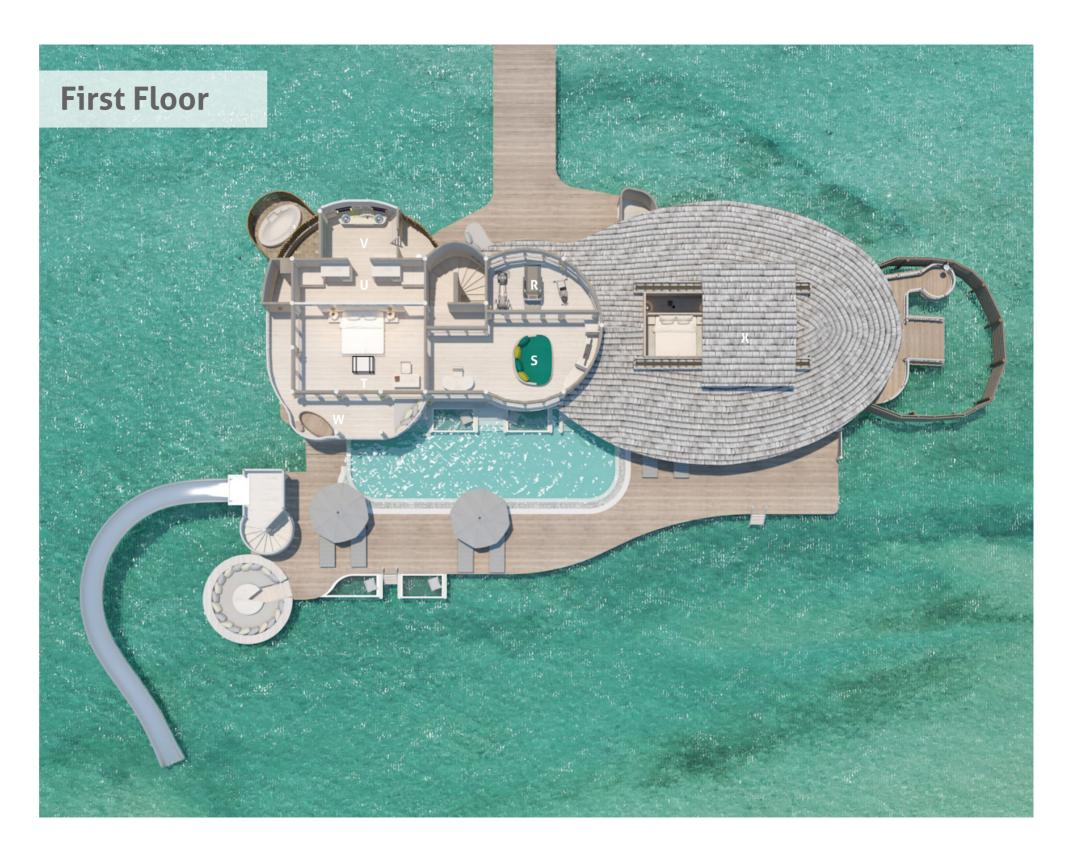

## 3 Bedroom Water Retreat with Slide

Total Area 625 sqm./ 6,727 sq.ft. Max. Occupancy – six adults and two children

- R Gym
- S TV Lounge
- T Guest Bedroom 2
- U Dressing Room
- V Bathroom
- W Outdoor Bathtub
- X Retractable Roof